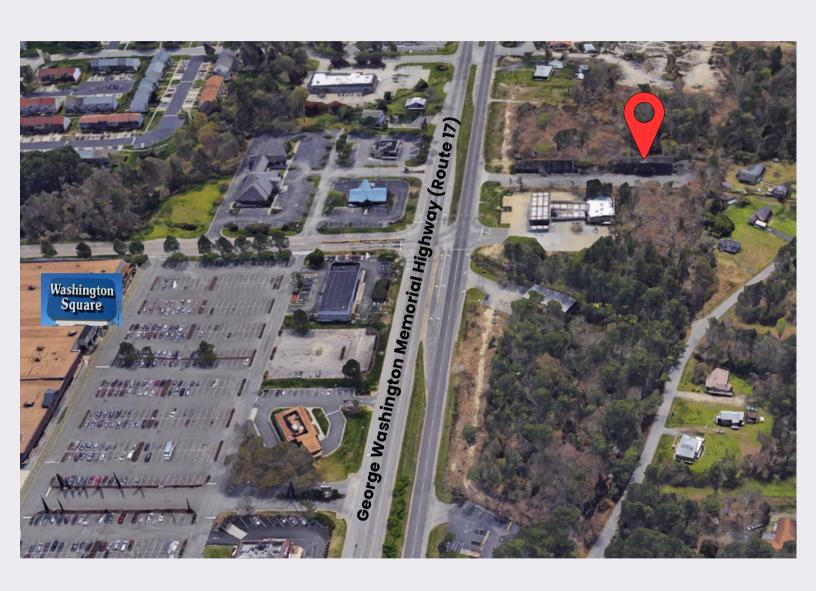

Price: \$16.00 per square foot - Modified Gross

Located on Route 17 (George Washington Memorial Highway) near Washington Square Shopping Center

Zoned as General Business in York County, see link below for allowable uses by right: