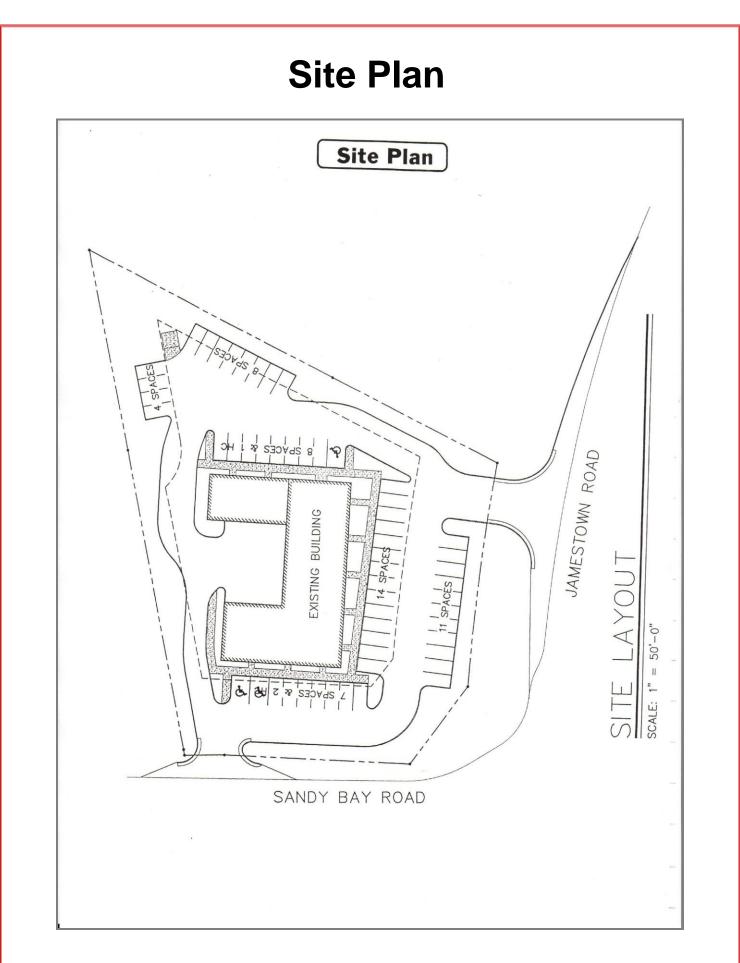

## **For Lease**

| Location:    | 1781 Jamestown Road Williamsburg, Virginia 23185                                                                                                                                                                                                                              |                                                   |
|--------------|-------------------------------------------------------------------------------------------------------------------------------------------------------------------------------------------------------------------------------------------------------------------------------|---------------------------------------------------|
| Description: | This offering consists of a 14,000 square foot retail/office building located in<br>Historic Williamsburg, Virginia. The first floor has four primary retail suites,<br>and the second floor has numerous office suites ranging from single user<br>offices to office suites. |                                                   |
| Land Size:   | 1.294 Acres                                                                                                                                                                                                                                                                   |                                                   |
| Rental Rate: | Retail Spaces<br>Office Spaces<br>[Please inquire about available s                                                                                                                                                                                                           | \$15.00sq.ft. NNN<br>\$12.00sq.ft. NNN<br>spaces] |
| Parking:     | Approximately 50 paved parking spaces surrounding the center.                                                                                                                                                                                                                 |                                                   |
| Co-Tenancy:  | Duke Communications<br>Johnstown Jewelers<br>Salon 109<br>Serenity Day Spa<br>Big Boss Solar<br>Allison Niccole Creatives P                                                                                                                                                   |                                                   |
|              |                                                                                                                                                                                                                                                                               | Vincent Compone                                   |