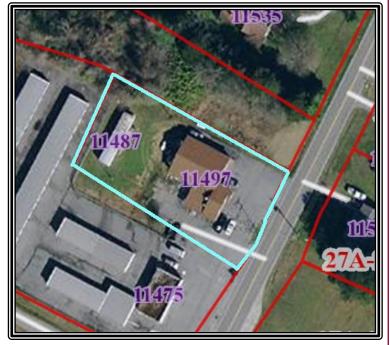

## For Sale

## 11487 Rolfe Highway Surry, Virginia



**Sales Price**: \$195,000.00

Square Footage: 3,000 SF

Acreage: .528 acres

**Zoning**: A-R Agricultural-Rural District

## **Description:**

- Former Restaurant located in Surry, Virginia.
- Close to the intersection of Route 10 and Route 31.
- Just minutes from the Jamestown Ferry.
- Numerous business are located in close proximity to the property.



Property is outlined in blue. For illustration purposes only.

## FOR ADDITIONAL INFORMATION, PLEASE CONTACT:

Campana Waltz Commercial Real Estate, LLC
Travis Waltz

11832 Fishing Point Drive, Suite 400 Newport News, Virginia 23606 757.327.0333

Travis@CampanaWaltz.com

www.CampanaWaltz.com

This information was obtained from sources deemed to be reliable but is not warranted.

This offer subject to errors and omissions, or withdrawal, without notice.