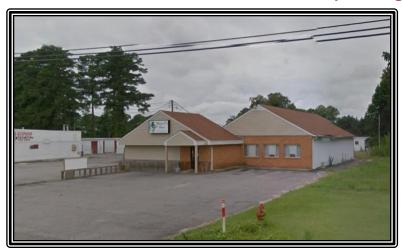

## 11487 Rolfe Highway Surry, Virginia

**Sales Price**: \$195,000.00

Square Footage: 3,000 SF

Acreage: .528 acres

**Zoning**: A-R Agricultural-Rural District

## **Description:**

- Former Restaurant located in Surry, Virginia.
- Close to the intersection of Route 10 and Route 31.
- Just minutes from the Jamestown Ferry.
- Numerous business are located in close proximity to the property.