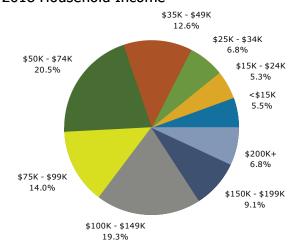

#### 2018 Household Income

Prepared by Janice Lewis, CCIM

Latitude: 37.16364 Longitude: -76.46463

| Summary                                    | Cei       | nsus 2010 |                | 2018           |           |            |
|--------------------------------------------|-----------|-----------|----------------|----------------|-----------|------------|
| Population                                 |           | 56,856    |                | 59,538         |           | $\epsilon$ |
| Households                                 |           | 22,634    |                | 23,647         |           | 2          |
| Families                                   |           | 15,999    |                | 16,611         |           |            |
| Average Household Size                     |           | 2.49      |                | 2.49           |           |            |
| Owner Occupied Housing Units               |           | 15,397    |                | 15,186         |           | :          |
| Renter Occupied Housing Units              |           | 7,237     |                | 8,461          |           |            |
| Median Age                                 |           | 38.3      |                | 40.1           |           |            |
| Trends: 2018 - 2023 Annual Rate            |           | Area      |                | State          |           | Na         |
| Population                                 |           | 0.61%     |                | 0.83%          |           |            |
| Households                                 |           | 0.60%     |                | 0.78%          |           |            |
| Families                                   |           | 0.54%     |                | 0.70%          |           |            |
| Owner HHs                                  |           | 0.93%     |                | 1.08%          |           |            |
| Median Household Income                    |           | 2.02%     |                | 2.81%          |           |            |
| riculari riouscriota fricome               |           | 2.02 /0   | 20             | 18             | 20        | 023        |
| Households by Income                       |           |           | Number         | Percent        | Number    | F          |
| <\$15,000                                  |           |           | 1,289          | 5.5%           | 1,117     | -          |
| \$15,000<br>\$15,000 - \$24,999            |           |           | 1,265          | 5.3%           | 1,095     |            |
| \$15,000 - \$24,999<br>\$25,000 - \$34,999 |           |           | 1,608          | 6.8%           | 1,410     |            |
| \$25,000 - \$34,999<br>\$35,000 - \$49,999 |           |           | 2,987          | 12.6%          | 2,760     |            |
| \$55,000 - \$49,999<br>\$50,000 - \$74,999 |           |           | 2,987<br>4,849 | 20.5%          | 4,708     |            |
| \$50,000 - \$74,999<br>\$75,000 - \$99,999 |           |           |                | 20.5%<br>14.0% |           |            |
|                                            |           |           | 3,315          |                | 3,430     |            |
| \$100,000 - \$149,999                      |           |           | 4,569          | 19.3%          | 5,280     |            |
| \$150,000 - \$199,999                      |           |           | 2,147          | 9.1%           | 2,421     |            |
| \$200,000+                                 |           |           | 1,617          | 6.8%           | 2,142     |            |
| Median Household Income                    |           |           | \$73,708       |                | \$81,456  |            |
| Average Household Income                   |           |           | \$93,275       |                | \$107,234 |            |
| Per Capita Income                          |           |           | \$37,005       |                | \$42,444  |            |
|                                            | Census 20 | 010       | 20             | 18             | 20        | 023        |
| Population by Age                          | Number    | Percent   | Number         | Percent        | Number    | F          |
| 0 - 4                                      | 3,403     | 6.0%      | 3,230          | 5.4%           | 3,343     |            |
| 5 - 9                                      | 3,719     | 6.5%      | 3,431          | 5.8%           | 3,376     |            |
| 10 - 14                                    | 4,031     | 7.1%      | 3,779          | 6.3%           | 3,589     |            |
| 15 - 19                                    | 4,042     | 7.1%      | 3,687          | 6.2%           | 3,553     |            |
| 20 - 24                                    | 3,668     | 6.5%      | 3,546          | 6.0%           | 3,414     |            |
| 25 - 34                                    | 7,255     | 12.8%     | 8,158          | 13.7%          | 8,166     |            |
| 35 - 44                                    | 7,418     | 13.0%     | 7,397          | 12.4%          | 8,251     |            |
| 45 - 54                                    | 9,411     | 16.6%     | 8,186          | 13.7%          | 7,554     |            |
| 55 - 64                                    | 6,859     | 12.1%     | 8,363          | 14.0%          | 8,405     |            |
| 65 - 74                                    | 4,062     | 7.1%      | 5,890          | 9.9%           | 6,772     |            |
| 75 - 84                                    | 2,130     | 3.7%      | 2,719          | 4.6%           | 3,627     |            |
| 85+                                        | 860       | 1.5%      | 1,153          | 1.9%           | 1,331     |            |
|                                            | Census 20 |           |                | 118            |           | 023        |
| Race and Ethnicity                         | Number    | Percent   | Number         | Percent        | Number    | F          |
| White Alone                                | 38,683    | 68.0%     | 39,240         | 65.9%          | 39,504    |            |
| Black Alone                                | 12,185    | 21.4%     | 12,658         | 21.3%          | 12,874    |            |
| American Indian Alone                      | 192       | 0.3%      | 201            | 0.3%           | 208       |            |
| Asian Alone                                | 2,584     | 4.5%      | 3,293          | 5.5%           | 3,853     |            |
| Pacific Islander Alone                     | 92        | 0.2%      | 144            | 0.2%           | 176       |            |
| Some Other Race Alone                      | 974       | 1.7%      | 1,329          | 2.2%           | 1,654     |            |
| Two or More Races                          | 2,147     | 3.8%      | 2,673          | 4.5%           | 3,110     |            |
|                                            | ,         |           | ,              |                | -, -      |            |
| Hispanic Origin (Any Race)                 | 3,132     | 5.5%      | 4,476          | 7.5%           | 5,704     |            |