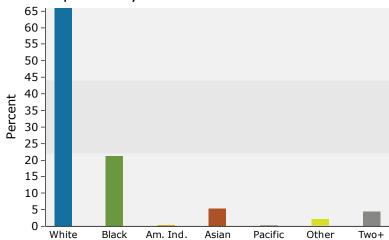

### 2018 Population by Race

2018 Percent Hispanic Origin: 6.1%

Source: U.S. Census Bureau, Census 2010 Summary File 1. Esri forecasts for 2018 and 2023.

©2018 Esri Page 2 of 4

5704 George Washington Memorial Hwy, Yorktown, Virginia, Drive Time: 10 minute radius

Prepared by Janice Lewis, CCIM

Latitude: 37.16364 Longitude: -76.46463

| Summary                                    | Cei       | nsus 2010 |                | 2018           |           |            |
|--------------------------------------------|-----------|-----------|----------------|----------------|-----------|------------|
| Population                                 |           | 56,856    |                | 59,538         |           | $\epsilon$ |
| Households                                 |           | 22,634    |                | 23,647         |           | 2          |
| Families                                   |           | 15,999    |                | 16,611         |           |            |
| Average Household Size                     |           | 2.49      |                | 2.49           |           |            |
| Owner Occupied Housing Units               |           | 15,397    |                | 15,186         |           | :          |
| Renter Occupied Housing Units              |           | 7,237     |                | 8,461          |           |            |
| Median Age                                 |           | 38.3      |                | 40.1           |           |            |
| Trends: 2018 - 2023 Annual Rate            |           | Area      |                | State          |           | Na         |
| Population                                 |           | 0.61%     |                | 0.83%          |           |            |
| Households                                 |           | 0.60%     |                | 0.78%          |           |            |
| Families                                   |           | 0.54%     |                | 0.70%          |           |            |
| Owner HHs                                  |           | 0.93%     |                | 1.08%          |           |            |
| Median Household Income                    |           | 2.02%     |                | 2.81%          |           |            |
| riculari riouscriota fricome               |           | 2.02 /0   | 20             | 18             | 20        | 023        |
| Households by Income                       |           |           | Number         | Percent        | Number    | F          |
| <\$15,000                                  |           |           | 1,289          | 5.5%           | 1,117     | -          |
| \$15,000<br>\$15,000 - \$24,999            |           |           | 1,265          | 5.3%           | 1,095     |            |
| \$15,000 - \$24,999<br>\$25,000 - \$34,999 |           |           | 1,608          | 6.8%           | 1,410     |            |
| \$25,000 - \$34,999<br>\$35,000 - \$49,999 |           |           | 2,987          | 12.6%          | 2,760     |            |
| \$55,000 - \$49,999<br>\$50,000 - \$74,999 |           |           | 2,987<br>4,849 | 20.5%          | 4,708     |            |
| \$50,000 - \$74,999<br>\$75,000 - \$99,999 |           |           |                | 20.5%<br>14.0% |           |            |
|                                            |           |           | 3,315          |                | 3,430     |            |
| \$100,000 - \$149,999                      |           |           | 4,569          | 19.3%          | 5,280     |            |
| \$150,000 - \$199,999                      |           |           | 2,147          | 9.1%           | 2,421     |            |
| \$200,000+                                 |           |           | 1,617          | 6.8%           | 2,142     |            |
| Median Household Income                    |           |           | \$73,708       |                | \$81,456  |            |
| Average Household Income                   |           |           | \$93,275       |                | \$107,234 |            |
| Per Capita Income                          |           |           | \$37,005       |                | \$42,444  |            |
|                                            | Census 20 | 010       | 20             | 18             | 20        | 023        |
| Population by Age                          | Number    | Percent   | Number         | Percent        | Number    | F          |
| 0 - 4                                      | 3,403     | 6.0%      | 3,230          | 5.4%           | 3,343     |            |
| 5 - 9                                      | 3,719     | 6.5%      | 3,431          | 5.8%           | 3,376     |            |
| 10 - 14                                    | 4,031     | 7.1%      | 3,779          | 6.3%           | 3,589     |            |
| 15 - 19                                    | 4,042     | 7.1%      | 3,687          | 6.2%           | 3,553     |            |
| 20 - 24                                    | 3,668     | 6.5%      | 3,546          | 6.0%           | 3,414     |            |
| 25 - 34                                    | 7,255     | 12.8%     | 8,158          | 13.7%          | 8,166     |            |
| 35 - 44                                    | 7,418     | 13.0%     | 7,397          | 12.4%          | 8,251     |            |
| 45 - 54                                    | 9,411     | 16.6%     | 8,186          | 13.7%          | 7,554     |            |
| 55 - 64                                    | 6,859     | 12.1%     | 8,363          | 14.0%          | 8,405     |            |
| 65 - 74                                    | 4,062     | 7.1%      | 5,890          | 9.9%           | 6,772     |            |
| 75 - 84                                    | 2,130     | 3.7%      | 2,719          | 4.6%           | 3,627     |            |
| 85+                                        | 860       | 1.5%      | 1,153          | 1.9%           | 1,331     |            |
|                                            | Census 20 |           |                | 118            |           | 023        |
| Race and Ethnicity                         | Number    | Percent   | Number         | Percent        | Number    | F          |
| White Alone                                | 38,683    | 68.0%     | 39,240         | 65.9%          | 39,504    |            |
| Black Alone                                | 12,185    | 21.4%     | 12,658         | 21.3%          | 12,874    |            |
| American Indian Alone                      | 192       | 0.3%      | 201            | 0.3%           | 208       |            |
| Asian Alone                                | 2,584     | 4.5%      | 3,293          | 5.5%           | 3,853     |            |
| Pacific Islander Alone                     | 92        | 0.2%      | 144            | 0.2%           | 176       |            |
| Some Other Race Alone                      | 974       | 1.7%      | 1,329          | 2.2%           | 1,654     |            |
| Two or More Races                          | 2,147     | 3.8%      | 2,673          | 4.5%           | 3,110     |            |
|                                            | ,         |           | ,              |                | -, -      |            |
| Hispanic Origin (Any Race)                 | 3,132     | 5.5%      | 4,476          | 7.5%           | 5,704     |            |