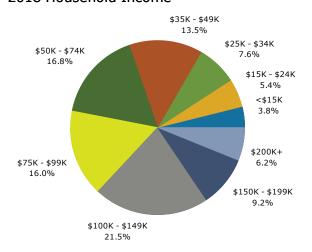

| Summary                                                                                                                                                                        | Cen                                                                                                                   | sus 2010                                                                                                          |                                                                                                             | 2018                                                                                                |                                                                                                                 | 202                                                                                     |
|--------------------------------------------------------------------------------------------------------------------------------------------------------------------------------|-----------------------------------------------------------------------------------------------------------------------|-------------------------------------------------------------------------------------------------------------------|-------------------------------------------------------------------------------------------------------------|-----------------------------------------------------------------------------------------------------|-----------------------------------------------------------------------------------------------------------------|-----------------------------------------------------------------------------------------|
| Population                                                                                                                                                                     |                                                                                                                       | 10,289                                                                                                            |                                                                                                             | 10,559                                                                                              |                                                                                                                 | 10,84                                                                                   |
| Households                                                                                                                                                                     |                                                                                                                       | 4,088                                                                                                             |                                                                                                             | 4,214                                                                                               |                                                                                                                 | 4,33                                                                                    |
| Families                                                                                                                                                                       |                                                                                                                       | 2,928                                                                                                             |                                                                                                             | 2,984                                                                                               |                                                                                                                 | 3,0                                                                                     |
| Average Household Size                                                                                                                                                         |                                                                                                                       | 2.50                                                                                                              |                                                                                                             | 2.49                                                                                                |                                                                                                                 | 2.                                                                                      |
| Owner Occupied Housing Units                                                                                                                                                   |                                                                                                                       | 3,166                                                                                                             |                                                                                                             | 3,035                                                                                               |                                                                                                                 | 3,1                                                                                     |
| Renter Occupied Housing Units                                                                                                                                                  |                                                                                                                       | 922                                                                                                               |                                                                                                             | 1,179                                                                                               |                                                                                                                 | 1,1                                                                                     |
| Median Age                                                                                                                                                                     |                                                                                                                       | 41.1                                                                                                              |                                                                                                             | 44.2                                                                                                |                                                                                                                 | 45                                                                                      |
| Trends: 2018 - 2023 Annual Rate                                                                                                                                                |                                                                                                                       | Area                                                                                                              |                                                                                                             | State                                                                                               |                                                                                                                 | Nation                                                                                  |
| Population                                                                                                                                                                     |                                                                                                                       | 0.53%                                                                                                             |                                                                                                             | 0.83%                                                                                               |                                                                                                                 | 0.83                                                                                    |
| Households                                                                                                                                                                     |                                                                                                                       | 0.55%                                                                                                             |                                                                                                             | 0.78%                                                                                               |                                                                                                                 | 0.79                                                                                    |
| Families                                                                                                                                                                       |                                                                                                                       | 0.45%                                                                                                             |                                                                                                             | 0.70%                                                                                               |                                                                                                                 | 0.71                                                                                    |
| Owner HHs                                                                                                                                                                      |                                                                                                                       | 0.88%                                                                                                             |                                                                                                             | 1.08%                                                                                               |                                                                                                                 | 1.16                                                                                    |
| Median Household Income                                                                                                                                                        |                                                                                                                       | 1.67%                                                                                                             |                                                                                                             | 2.81%                                                                                               |                                                                                                                 | 2.50                                                                                    |
|                                                                                                                                                                                |                                                                                                                       |                                                                                                                   | 20                                                                                                          | 18                                                                                                  | 20                                                                                                              | 23                                                                                      |
| Households by Income                                                                                                                                                           |                                                                                                                       |                                                                                                                   | Number                                                                                                      | Percent                                                                                             | Number                                                                                                          | Perce                                                                                   |
| <\$15,000                                                                                                                                                                      |                                                                                                                       |                                                                                                                   | 158                                                                                                         | 3.7%                                                                                                | 139                                                                                                             | 3.2                                                                                     |
| \$15,000 - \$24,999                                                                                                                                                            |                                                                                                                       |                                                                                                                   | 226                                                                                                         | 5.4%                                                                                                | 194                                                                                                             | 4.                                                                                      |
| \$25,000 - \$34,999                                                                                                                                                            |                                                                                                                       |                                                                                                                   | 322                                                                                                         | 7.6%                                                                                                | 277                                                                                                             | 6.4                                                                                     |
| \$35,000 - \$49,999                                                                                                                                                            |                                                                                                                       |                                                                                                                   | 569                                                                                                         | 13.5%                                                                                               | 531                                                                                                             | 12.3                                                                                    |
| \$50,000 - \$74,999                                                                                                                                                            |                                                                                                                       |                                                                                                                   | 706                                                                                                         | 16.8%                                                                                               | 691                                                                                                             | 16.0                                                                                    |
| \$75,000 - \$99,999                                                                                                                                                            |                                                                                                                       |                                                                                                                   | 674                                                                                                         | 16.0%                                                                                               | 684                                                                                                             | 15.8                                                                                    |
| \$100,000 - \$149,999                                                                                                                                                          |                                                                                                                       |                                                                                                                   | 906                                                                                                         | 21.5%                                                                                               | 1,027                                                                                                           | 23.7                                                                                    |
| \$150,000 - \$199,999                                                                                                                                                          |                                                                                                                       |                                                                                                                   | 389                                                                                                         | 9.2%                                                                                                | 436                                                                                                             | 10.                                                                                     |
| \$200,000+                                                                                                                                                                     |                                                                                                                       |                                                                                                                   | 263                                                                                                         | 6.2%                                                                                                | 353                                                                                                             | 8.2                                                                                     |
| Median Household Income                                                                                                                                                        |                                                                                                                       |                                                                                                                   | \$78,555                                                                                                    |                                                                                                     | \$85,332                                                                                                        |                                                                                         |
| Average Household Income                                                                                                                                                       |                                                                                                                       |                                                                                                                   | \$93,746                                                                                                    |                                                                                                     | \$107,272                                                                                                       |                                                                                         |
| Per Capita Income                                                                                                                                                              |                                                                                                                       |                                                                                                                   | \$37,692                                                                                                    |                                                                                                     | \$43,134                                                                                                        |                                                                                         |
|                                                                                                                                                                                | Census 20                                                                                                             | 10                                                                                                                | 20                                                                                                          | 18                                                                                                  | 20                                                                                                              | 23                                                                                      |
| Population by Age                                                                                                                                                              | Number                                                                                                                | Percent                                                                                                           | Number                                                                                                      | Percent                                                                                             | Number                                                                                                          | Perc                                                                                    |
| 0 - 4                                                                                                                                                                          | 480                                                                                                                   | 4.7%                                                                                                              | 447                                                                                                         | 4.2%                                                                                                | 461                                                                                                             | 4.3                                                                                     |
| 5 - 9                                                                                                                                                                          | 678                                                                                                                   | 6.6%                                                                                                              | 525                                                                                                         | 5.0%                                                                                                | 520                                                                                                             | 4.8                                                                                     |
| 10 - 14                                                                                                                                                                        | 795                                                                                                                   | 7.7%                                                                                                              | 656                                                                                                         | 6.2%                                                                                                | 595                                                                                                             | 5.!                                                                                     |
| 15 - 19                                                                                                                                                                        | 794                                                                                                                   | 7.7%                                                                                                              | 676                                                                                                         | 6.4%                                                                                                | 609                                                                                                             | 5.6                                                                                     |
| 20 - 24                                                                                                                                                                        | 487                                                                                                                   | 4.7%                                                                                                              | 557                                                                                                         | 5.3%                                                                                                | 490                                                                                                             | 4.5                                                                                     |
| 20 2.                                                                                                                                                                          |                                                                                                                       |                                                                                                                   | 337                                                                                                         |                                                                                                     | 4 2 4 2                                                                                                         | 11.                                                                                     |
| 25 - 34                                                                                                                                                                        | 1,076                                                                                                                 | 10.5%                                                                                                             | 1,188                                                                                                       | 11.2%                                                                                               | 1,249                                                                                                           | 11                                                                                      |
| 25 - 34<br>35 - 44                                                                                                                                                             | 1,076<br>1,406                                                                                                        | 13.7%                                                                                                             | 1,188<br>1,347                                                                                              | 12.8%                                                                                               | 1,411                                                                                                           | 13.                                                                                     |
| 25 - 34                                                                                                                                                                        | 1,076                                                                                                                 |                                                                                                                   | 1,188                                                                                                       |                                                                                                     |                                                                                                                 | 13.0                                                                                    |
| 25 - 34<br>35 - 44                                                                                                                                                             | 1,076<br>1,406                                                                                                        | 13.7%                                                                                                             | 1,188<br>1,347                                                                                              | 12.8%                                                                                               | 1,411                                                                                                           | 13.0<br>13.9                                                                            |
| 25 - 34<br>35 - 44<br>45 - 54                                                                                                                                                  | 1,076<br>1,406<br>1,806                                                                                               | 13.7%<br>17.5%                                                                                                    | 1,188<br>1,347<br>1,587                                                                                     | 12.8%<br>15.0%                                                                                      | 1,411<br>1,510                                                                                                  | 13.0<br>13.9<br>15.2                                                                    |
| 25 - 34<br>35 - 44<br>45 - 54<br>55 - 64                                                                                                                                       | 1,076<br>1,406<br>1,806<br>1,293                                                                                      | 13.7%<br>17.5%<br>12.6%                                                                                           | 1,188<br>1,347<br>1,587<br>1,607                                                                            | 12.8%<br>15.0%<br>15.2%                                                                             | 1,411<br>1,510<br>1,647                                                                                         | 13.0<br>13.9<br>15.2<br>12.6                                                            |
| 25 - 34<br>35 - 44<br>45 - 54<br>55 - 64<br>65 - 74                                                                                                                            | 1,076<br>1,406<br>1,806<br>1,293<br>880                                                                               | 13.7%<br>17.5%<br>12.6%<br>8.6%                                                                                   | 1,188<br>1,347<br>1,587<br>1,607<br>1,196                                                                   | 12.8%<br>15.0%<br>15.2%<br>11.3%                                                                    | 1,411<br>1,510<br>1,647<br>1,368                                                                                | 13.0<br>13.9<br>15.2<br>12.6<br>6.8                                                     |
| 25 - 34<br>35 - 44<br>45 - 54<br>55 - 64<br>65 - 74<br>75 - 84                                                                                                                 | 1,076<br>1,406<br>1,806<br>1,293<br>880<br>459                                                                        | 13.7%<br>17.5%<br>12.6%<br>8.6%<br>4.5%<br>1.3%                                                                   | 1,188<br>1,347<br>1,587<br>1,607<br>1,196<br>562<br>212                                                     | 12.8%<br>15.0%<br>15.2%<br>11.3%<br>5.3%                                                            | 1,411<br>1,510<br>1,647<br>1,368<br>739<br>246                                                                  | 13.0<br>13.9<br>15.2<br>12.6<br>6.8                                                     |
| 25 - 34<br>35 - 44<br>45 - 54<br>55 - 64<br>65 - 74<br>75 - 84                                                                                                                 | 1,076<br>1,406<br>1,806<br>1,293<br>880<br>459                                                                        | 13.7%<br>17.5%<br>12.6%<br>8.6%<br>4.5%<br>1.3%                                                                   | 1,188<br>1,347<br>1,587<br>1,607<br>1,196<br>562<br>212                                                     | 12.8%<br>15.0%<br>15.2%<br>11.3%<br>5.3%<br>2.0%                                                    | 1,411<br>1,510<br>1,647<br>1,368<br>739<br>246                                                                  | 13.0<br>13.9<br>15.2<br>12.6<br>6.8<br>2.3                                              |
| 25 - 34<br>35 - 44<br>45 - 54<br>55 - 64<br>65 - 74<br>75 - 84<br>85+                                                                                                          | 1,076<br>1,406<br>1,806<br>1,293<br>880<br>459<br>137<br>Census 20                                                    | 13.7%<br>17.5%<br>12.6%<br>8.6%<br>4.5%<br>1.3%                                                                   | 1,188<br>1,347<br>1,587<br>1,607<br>1,196<br>562<br>212                                                     | 12.8%<br>15.0%<br>15.2%<br>11.3%<br>5.3%<br>2.0%                                                    | 1,411<br>1,510<br>1,647<br>1,368<br>739<br>246                                                                  | 13.0<br>13.9<br>15.2<br>12.6<br>6.8<br>2.3                                              |
| 25 - 34<br>35 - 44<br>45 - 54<br>55 - 64<br>65 - 74<br>75 - 84<br>85+                                                                                                          | 1,076<br>1,406<br>1,806<br>1,293<br>880<br>459<br>137<br><b>Census 20</b><br>Number                                   | 13.7%<br>17.5%<br>12.6%<br>8.6%<br>4.5%<br>1.3%                                                                   | 1,188<br>1,347<br>1,587<br>1,607<br>1,196<br>562<br>212<br>20<br>Number                                     | 12.8%<br>15.0%<br>15.2%<br>11.3%<br>5.3%<br>2.0%                                                    | 1,411<br>1,510<br>1,647<br>1,368<br>739<br>246<br>20<br>Number                                                  | 13.0<br>13.9<br>15.2<br>12.6<br>6.8<br>2.3<br>Perce                                     |
| 25 - 34<br>35 - 44<br>45 - 54<br>55 - 64<br>65 - 74<br>75 - 84<br>85+<br>Race and Ethnicity<br>White Alone                                                                     | 1,076<br>1,406<br>1,806<br>1,293<br>880<br>459<br>137<br><b>Census 20</b><br>Number<br>8,552                          | 13.7%<br>17.5%<br>12.6%<br>8.6%<br>4.5%<br>1.3%<br><b>10</b><br>Percent<br>83.1%                                  | 1,188<br>1,347<br>1,587<br>1,607<br>1,196<br>562<br>212<br>20<br>Number<br>8,536                            | 12.8%<br>15.0%<br>15.2%<br>11.3%<br>5.3%<br>2.0%<br>118<br>Percent<br>80.8%                         | 1,411<br>1,510<br>1,647<br>1,368<br>739<br>246<br>20<br>Number<br>8,567                                         | 13.0<br>13.9<br>15.2<br>12.6<br>6.8<br>2.3<br>Perce<br>79.0                             |
| 25 - 34<br>35 - 44<br>45 - 54<br>55 - 64<br>65 - 74<br>75 - 84<br>85+<br>Race and Ethnicity<br>White Alone<br>Black Alone                                                      | 1,076<br>1,406<br>1,806<br>1,293<br>880<br>459<br>137<br><b>Census 20</b><br>Number<br>8,552<br>846                   | 13.7%<br>17.5%<br>12.6%<br>8.6%<br>4.5%<br>1.3%<br><b>10</b><br>Percent<br>83.1%<br>8.2%                          | 1,188<br>1,347<br>1,587<br>1,607<br>1,196<br>562<br>212<br>20<br>Number<br>8,536<br>872                     | 12.8%<br>15.0%<br>15.2%<br>11.3%<br>5.3%<br>2.0%<br>118<br>Percent<br>80.8%<br>8.3%                 | 1,411<br>1,510<br>1,647<br>1,368<br>739<br>246<br>20<br>Number<br>8,567<br>894                                  | 13.0<br>13.9<br>15.2<br>12.6<br>6.8<br>2.3<br>Perce<br>79.0<br>8.2                      |
| 25 - 34<br>35 - 44<br>45 - 54<br>55 - 64<br>65 - 74<br>75 - 84<br>85+<br>Race and Ethnicity<br>White Alone<br>Black Alone<br>American Indian Alone                             | 1,076<br>1,406<br>1,806<br>1,293<br>880<br>459<br>137<br><b>Census 20</b><br>Number<br>8,552<br>846<br>33             | 13.7%<br>17.5%<br>12.6%<br>8.6%<br>4.5%<br>1.3%<br><b>10</b><br>Percent<br>83.1%<br>8.2%<br>0.3%                  | 1,188<br>1,347<br>1,587<br>1,607<br>1,196<br>562<br>212<br>20<br>Number<br>8,536<br>872<br>35               | 12.8%<br>15.0%<br>15.2%<br>11.3%<br>5.3%<br>2.0%<br>118<br>Percent<br>80.8%<br>8.3%<br>0.3%         | 1,411<br>1,510<br>1,647<br>1,368<br>739<br>246<br>20<br>Number<br>8,567<br>894                                  | 13.6<br>13.9<br>15.2<br>12.6<br>6.8<br>2.3<br>Perco<br>79.0<br>8.2                      |
| 25 - 34<br>35 - 44<br>45 - 54<br>55 - 64<br>65 - 74<br>75 - 84<br>85+<br>Race and Ethnicity<br>White Alone<br>Black Alone<br>American Indian Alone<br>Asian Alone              | 1,076<br>1,406<br>1,806<br>1,293<br>880<br>459<br>137<br><b>Census 20</b><br>Number<br>8,552<br>846<br>33<br>411      | 13.7%<br>17.5%<br>12.6%<br>8.6%<br>4.5%<br>1.3%<br>10<br>Percent<br>83.1%<br>8.2%<br>0.3%<br>4.0%                 | 1,188<br>1,347<br>1,587<br>1,607<br>1,196<br>562<br>212<br><b>20</b><br>Number<br>8,536<br>872<br>35<br>500 | 12.8%<br>15.0%<br>15.2%<br>11.3%<br>5.3%<br>2.0%<br>118<br>Percent<br>80.8%<br>8.3%<br>0.3%<br>4.7% | 1,411<br>1,510<br>1,647<br>1,368<br>739<br>246<br><b>20</b><br>Number<br>8,567<br>894<br>37<br>581              | 13.6<br>13.9<br>15.2<br>12.6<br>6.8<br>2.7<br>123<br>Percc<br>79.6<br>8.2<br>0.3<br>5.4 |
| 25 - 34 35 - 44 45 - 54 55 - 64 65 - 74 75 - 84 85+  Race and Ethnicity White Alone Black Alone American Indian Alone Asian Alone Pacific Islander Alone                       | 1,076<br>1,406<br>1,806<br>1,293<br>880<br>459<br>137<br><b>Census 20</b><br>Number<br>8,552<br>846<br>33<br>411      | 13.7%<br>17.5%<br>12.6%<br>8.6%<br>4.5%<br>1.3%<br>10<br>Percent<br>83.1%<br>8.2%<br>0.3%<br>4.0%<br>0.1%         | 1,188 1,347 1,587 1,607 1,196 562 212 20 Number 8,536 872 35 500 15                                         | 12.8% 15.0% 15.2% 11.3% 5.3% 2.0%  118 Percent 80.8% 8.3% 0.3% 4.7% 0.1%                            | 1,411<br>1,510<br>1,647<br>1,368<br>739<br>246<br><b>20</b><br>Number<br>8,567<br>894<br>37<br>581              | 13.4<br>13.5<br>12.4<br>6.6<br>2.7<br>123<br>Perc<br>79.4<br>8.6<br>0<br>5.4            |
| 25 - 34 35 - 44 45 - 54 55 - 64 65 - 74 75 - 84 85+  Race and Ethnicity White Alone Black Alone American Indian Alone Asian Alone Pacific Islander Alone Some Other Race Alone | 1,076<br>1,406<br>1,806<br>1,293<br>880<br>459<br>137<br><b>Census 20</b><br>Number<br>8,552<br>846<br>33<br>411<br>7 | 13.7%<br>17.5%<br>12.6%<br>8.6%<br>4.5%<br>1.3%<br>10<br>Percent<br>83.1%<br>8.2%<br>0.3%<br>4.0%<br>0.1%<br>1.5% | 1,188 1,347 1,587 1,607 1,196 562 212 20 Number 8,536 872 35 500 15 229                                     | 12.8% 15.0% 15.2% 11.3% 5.3% 2.0%  118 Percent 80.8% 8.3% 0.3% 4.7% 0.1% 2.2%                       | 1,411<br>1,510<br>1,647<br>1,368<br>739<br>246<br><b>20</b><br>Number<br>8,567<br>894<br>37<br>581<br>20<br>303 | 13.4<br>13.5<br>12.4<br>6.6<br>2.3<br><b>Perc</b><br>79.4<br>8.3<br>0.5                 |