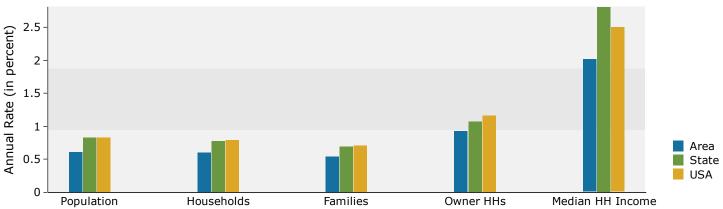

### Population by Age

| Summary                                                                                                                                                                        | Cen                                                                                                                   | sus 2010                                                                                                          |                                                                                                             | 2018                                                                                                |                                                                                                                 | 202                                                                                     |
|--------------------------------------------------------------------------------------------------------------------------------------------------------------------------------|-----------------------------------------------------------------------------------------------------------------------|-------------------------------------------------------------------------------------------------------------------|-------------------------------------------------------------------------------------------------------------|-----------------------------------------------------------------------------------------------------|-----------------------------------------------------------------------------------------------------------------|-----------------------------------------------------------------------------------------|
| Population                                                                                                                                                                     |                                                                                                                       | 10,289                                                                                                            |                                                                                                             | 10,559                                                                                              |                                                                                                                 | 10,84                                                                                   |
| Households                                                                                                                                                                     |                                                                                                                       | 4,088                                                                                                             |                                                                                                             | 4,214                                                                                               |                                                                                                                 | 4,33                                                                                    |
| Families                                                                                                                                                                       |                                                                                                                       | 2,928                                                                                                             |                                                                                                             | 2,984                                                                                               |                                                                                                                 | 3,0                                                                                     |
| Average Household Size                                                                                                                                                         |                                                                                                                       | 2.50                                                                                                              |                                                                                                             | 2.49                                                                                                |                                                                                                                 | 2.                                                                                      |
| Owner Occupied Housing Units                                                                                                                                                   |                                                                                                                       | 3,166                                                                                                             |                                                                                                             | 3,035                                                                                               |                                                                                                                 | 3,1                                                                                     |
| Renter Occupied Housing Units                                                                                                                                                  |                                                                                                                       | 922                                                                                                               |                                                                                                             | 1,179                                                                                               |                                                                                                                 | 1,1                                                                                     |
| Median Age                                                                                                                                                                     |                                                                                                                       | 41.1                                                                                                              |                                                                                                             | 44.2                                                                                                |                                                                                                                 | 45                                                                                      |
| Trends: 2018 - 2023 Annual Rate                                                                                                                                                |                                                                                                                       | Area                                                                                                              |                                                                                                             | State                                                                                               |                                                                                                                 | Nation                                                                                  |
| Population                                                                                                                                                                     |                                                                                                                       | 0.53%                                                                                                             |                                                                                                             | 0.83%                                                                                               |                                                                                                                 | 0.83                                                                                    |
| Households                                                                                                                                                                     |                                                                                                                       | 0.55%                                                                                                             |                                                                                                             | 0.78%                                                                                               |                                                                                                                 | 0.79                                                                                    |
| Families                                                                                                                                                                       |                                                                                                                       | 0.45%                                                                                                             |                                                                                                             | 0.70%                                                                                               |                                                                                                                 | 0.71                                                                                    |
| Owner HHs                                                                                                                                                                      |                                                                                                                       | 0.88%                                                                                                             |                                                                                                             | 1.08%                                                                                               |                                                                                                                 | 1.16                                                                                    |
| Median Household Income                                                                                                                                                        |                                                                                                                       | 1.67%                                                                                                             |                                                                                                             | 2.81%                                                                                               |                                                                                                                 | 2.50                                                                                    |
|                                                                                                                                                                                |                                                                                                                       |                                                                                                                   | 20                                                                                                          | 18                                                                                                  | 20                                                                                                              | 23                                                                                      |
| Households by Income                                                                                                                                                           |                                                                                                                       |                                                                                                                   | Number                                                                                                      | Percent                                                                                             | Number                                                                                                          | Perce                                                                                   |
| <\$15,000                                                                                                                                                                      |                                                                                                                       |                                                                                                                   | 158                                                                                                         | 3.7%                                                                                                | 139                                                                                                             | 3.2                                                                                     |
| \$15,000 - \$24,999                                                                                                                                                            |                                                                                                                       |                                                                                                                   | 226                                                                                                         | 5.4%                                                                                                | 194                                                                                                             | 4.                                                                                      |
| \$25,000 - \$34,999                                                                                                                                                            |                                                                                                                       |                                                                                                                   | 322                                                                                                         | 7.6%                                                                                                | 277                                                                                                             | 6.4                                                                                     |
| \$35,000 - \$49,999                                                                                                                                                            |                                                                                                                       |                                                                                                                   | 569                                                                                                         | 13.5%                                                                                               | 531                                                                                                             | 12.3                                                                                    |
| \$50,000 - \$74,999                                                                                                                                                            |                                                                                                                       |                                                                                                                   | 706                                                                                                         | 16.8%                                                                                               | 691                                                                                                             | 16.0                                                                                    |
| \$75,000 - \$99,999                                                                                                                                                            |                                                                                                                       |                                                                                                                   | 674                                                                                                         | 16.0%                                                                                               | 684                                                                                                             | 15.8                                                                                    |
| \$100,000 - \$149,999                                                                                                                                                          |                                                                                                                       |                                                                                                                   | 906                                                                                                         | 21.5%                                                                                               | 1,027                                                                                                           | 23.7                                                                                    |
| \$150,000 - \$199,999                                                                                                                                                          |                                                                                                                       |                                                                                                                   | 389                                                                                                         | 9.2%                                                                                                | 436                                                                                                             | 10.                                                                                     |
| \$200,000+                                                                                                                                                                     |                                                                                                                       |                                                                                                                   | 263                                                                                                         | 6.2%                                                                                                | 353                                                                                                             | 8.2                                                                                     |
| Median Household Income                                                                                                                                                        |                                                                                                                       |                                                                                                                   | \$78,555                                                                                                    |                                                                                                     | \$85,332                                                                                                        |                                                                                         |
| Average Household Income                                                                                                                                                       |                                                                                                                       |                                                                                                                   | \$93,746                                                                                                    |                                                                                                     | \$107,272                                                                                                       |                                                                                         |
| Per Capita Income                                                                                                                                                              |                                                                                                                       |                                                                                                                   | \$37,692                                                                                                    |                                                                                                     | \$43,134                                                                                                        |                                                                                         |
|                                                                                                                                                                                | Census 20                                                                                                             | 10                                                                                                                | 20                                                                                                          | 18                                                                                                  | 20                                                                                                              | 23                                                                                      |
| Population by Age                                                                                                                                                              | Number                                                                                                                | Percent                                                                                                           | Number                                                                                                      | Percent                                                                                             | Number                                                                                                          | Perc                                                                                    |
| 0 - 4                                                                                                                                                                          | 480                                                                                                                   | 4.7%                                                                                                              | 447                                                                                                         | 4.2%                                                                                                | 461                                                                                                             | 4.3                                                                                     |
| 5 - 9                                                                                                                                                                          | 678                                                                                                                   | 6.6%                                                                                                              | 525                                                                                                         | 5.0%                                                                                                | 520                                                                                                             | 4.8                                                                                     |
| 10 - 14                                                                                                                                                                        | 795                                                                                                                   | 7.7%                                                                                                              | 656                                                                                                         | 6.2%                                                                                                | 595                                                                                                             | 5.!                                                                                     |
| 15 - 19                                                                                                                                                                        | 794                                                                                                                   | 7.7%                                                                                                              | 676                                                                                                         | 6.4%                                                                                                | 609                                                                                                             | 5.6                                                                                     |
| 20 - 24                                                                                                                                                                        | 487                                                                                                                   | 4.7%                                                                                                              | 557                                                                                                         | 5.3%                                                                                                | 490                                                                                                             | 4.5                                                                                     |
| 20 2.                                                                                                                                                                          |                                                                                                                       |                                                                                                                   | 337                                                                                                         |                                                                                                     | 4 2 4 2                                                                                                         | 11.                                                                                     |
| 25 - 34                                                                                                                                                                        | 1,076                                                                                                                 | 10.5%                                                                                                             | 1,188                                                                                                       | 11.2%                                                                                               | 1,249                                                                                                           | 11                                                                                      |
| 25 - 34<br>35 - 44                                                                                                                                                             | 1,076<br>1,406                                                                                                        | 13.7%                                                                                                             | 1,188<br>1,347                                                                                              | 12.8%                                                                                               | 1,411                                                                                                           | 13.                                                                                     |
| 25 - 34                                                                                                                                                                        | 1,076                                                                                                                 |                                                                                                                   | 1,188                                                                                                       |                                                                                                     |                                                                                                                 | 13.0                                                                                    |
| 25 - 34<br>35 - 44                                                                                                                                                             | 1,076<br>1,406                                                                                                        | 13.7%                                                                                                             | 1,188<br>1,347                                                                                              | 12.8%                                                                                               | 1,411                                                                                                           | 13.0<br>13.9                                                                            |
| 25 - 34<br>35 - 44<br>45 - 54                                                                                                                                                  | 1,076<br>1,406<br>1,806                                                                                               | 13.7%<br>17.5%                                                                                                    | 1,188<br>1,347<br>1,587                                                                                     | 12.8%<br>15.0%                                                                                      | 1,411<br>1,510                                                                                                  | 13.0<br>13.9<br>15.2                                                                    |
| 25 - 34<br>35 - 44<br>45 - 54<br>55 - 64                                                                                                                                       | 1,076<br>1,406<br>1,806<br>1,293                                                                                      | 13.7%<br>17.5%<br>12.6%                                                                                           | 1,188<br>1,347<br>1,587<br>1,607                                                                            | 12.8%<br>15.0%<br>15.2%                                                                             | 1,411<br>1,510<br>1,647                                                                                         | 13.0<br>13.9<br>15.2<br>12.6                                                            |
| 25 - 34<br>35 - 44<br>45 - 54<br>55 - 64<br>65 - 74                                                                                                                            | 1,076<br>1,406<br>1,806<br>1,293<br>880                                                                               | 13.7%<br>17.5%<br>12.6%<br>8.6%                                                                                   | 1,188<br>1,347<br>1,587<br>1,607<br>1,196                                                                   | 12.8%<br>15.0%<br>15.2%<br>11.3%                                                                    | 1,411<br>1,510<br>1,647<br>1,368                                                                                | 13.0<br>13.9<br>15.2<br>12.6<br>6.8                                                     |
| 25 - 34<br>35 - 44<br>45 - 54<br>55 - 64<br>65 - 74<br>75 - 84                                                                                                                 | 1,076<br>1,406<br>1,806<br>1,293<br>880<br>459                                                                        | 13.7%<br>17.5%<br>12.6%<br>8.6%<br>4.5%<br>1.3%                                                                   | 1,188<br>1,347<br>1,587<br>1,607<br>1,196<br>562<br>212                                                     | 12.8%<br>15.0%<br>15.2%<br>11.3%<br>5.3%                                                            | 1,411<br>1,510<br>1,647<br>1,368<br>739<br>246                                                                  | 13.0<br>13.9<br>15.2<br>12.6<br>6.8                                                     |
| 25 - 34<br>35 - 44<br>45 - 54<br>55 - 64<br>65 - 74<br>75 - 84                                                                                                                 | 1,076<br>1,406<br>1,806<br>1,293<br>880<br>459                                                                        | 13.7%<br>17.5%<br>12.6%<br>8.6%<br>4.5%<br>1.3%                                                                   | 1,188<br>1,347<br>1,587<br>1,607<br>1,196<br>562<br>212                                                     | 12.8%<br>15.0%<br>15.2%<br>11.3%<br>5.3%<br>2.0%                                                    | 1,411<br>1,510<br>1,647<br>1,368<br>739<br>246                                                                  | 13.0<br>13.9<br>15.2<br>12.6<br>6.8<br>2.3                                              |
| 25 - 34<br>35 - 44<br>45 - 54<br>55 - 64<br>65 - 74<br>75 - 84<br>85+                                                                                                          | 1,076<br>1,406<br>1,806<br>1,293<br>880<br>459<br>137<br>Census 20                                                    | 13.7%<br>17.5%<br>12.6%<br>8.6%<br>4.5%<br>1.3%                                                                   | 1,188<br>1,347<br>1,587<br>1,607<br>1,196<br>562<br>212                                                     | 12.8%<br>15.0%<br>15.2%<br>11.3%<br>5.3%<br>2.0%                                                    | 1,411<br>1,510<br>1,647<br>1,368<br>739<br>246                                                                  | 13.0<br>13.9<br>15.2<br>12.6<br>6.8<br>2.3                                              |
| 25 - 34<br>35 - 44<br>45 - 54<br>55 - 64<br>65 - 74<br>75 - 84<br>85+                                                                                                          | 1,076<br>1,406<br>1,806<br>1,293<br>880<br>459<br>137<br><b>Census 20</b><br>Number                                   | 13.7%<br>17.5%<br>12.6%<br>8.6%<br>4.5%<br>1.3%                                                                   | 1,188<br>1,347<br>1,587<br>1,607<br>1,196<br>562<br>212<br>20<br>Number                                     | 12.8%<br>15.0%<br>15.2%<br>11.3%<br>5.3%<br>2.0%                                                    | 1,411<br>1,510<br>1,647<br>1,368<br>739<br>246<br>20<br>Number                                                  | 13.0<br>13.9<br>15.2<br>12.6<br>6.8<br>2.3<br>Perce                                     |
| 25 - 34<br>35 - 44<br>45 - 54<br>55 - 64<br>65 - 74<br>75 - 84<br>85+<br>Race and Ethnicity<br>White Alone                                                                     | 1,076<br>1,406<br>1,806<br>1,293<br>880<br>459<br>137<br><b>Census 20</b><br>Number<br>8,552                          | 13.7%<br>17.5%<br>12.6%<br>8.6%<br>4.5%<br>1.3%<br><b>10</b><br>Percent<br>83.1%                                  | 1,188<br>1,347<br>1,587<br>1,607<br>1,196<br>562<br>212<br>20<br>Number<br>8,536                            | 12.8%<br>15.0%<br>15.2%<br>11.3%<br>5.3%<br>2.0%<br>118<br>Percent<br>80.8%                         | 1,411<br>1,510<br>1,647<br>1,368<br>739<br>246<br>20<br>Number<br>8,567                                         | 13.0<br>13.9<br>15.2<br>12.6<br>6.8<br>2.3<br>Perce<br>79.0                             |
| 25 - 34<br>35 - 44<br>45 - 54<br>55 - 64<br>65 - 74<br>75 - 84<br>85+<br>Race and Ethnicity<br>White Alone<br>Black Alone                                                      | 1,076<br>1,406<br>1,806<br>1,293<br>880<br>459<br>137<br><b>Census 20</b><br>Number<br>8,552<br>846                   | 13.7%<br>17.5%<br>12.6%<br>8.6%<br>4.5%<br>1.3%<br><b>10</b><br>Percent<br>83.1%<br>8.2%                          | 1,188<br>1,347<br>1,587<br>1,607<br>1,196<br>562<br>212<br>20<br>Number<br>8,536<br>872                     | 12.8%<br>15.0%<br>15.2%<br>11.3%<br>5.3%<br>2.0%<br>118<br>Percent<br>80.8%<br>8.3%                 | 1,411<br>1,510<br>1,647<br>1,368<br>739<br>246<br>20<br>Number<br>8,567<br>894                                  | 13.0<br>13.9<br>15.2<br>12.6<br>6.8<br>2.3<br>Perce<br>79.0<br>8.2                      |
| 25 - 34<br>35 - 44<br>45 - 54<br>55 - 64<br>65 - 74<br>75 - 84<br>85+<br>Race and Ethnicity<br>White Alone<br>Black Alone<br>American Indian Alone                             | 1,076<br>1,406<br>1,806<br>1,293<br>880<br>459<br>137<br><b>Census 20</b><br>Number<br>8,552<br>846<br>33             | 13.7%<br>17.5%<br>12.6%<br>8.6%<br>4.5%<br>1.3%<br><b>10</b><br>Percent<br>83.1%<br>8.2%<br>0.3%                  | 1,188<br>1,347<br>1,587<br>1,607<br>1,196<br>562<br>212<br>20<br>Number<br>8,536<br>872<br>35               | 12.8%<br>15.0%<br>15.2%<br>11.3%<br>5.3%<br>2.0%<br>118<br>Percent<br>80.8%<br>8.3%<br>0.3%         | 1,411<br>1,510<br>1,647<br>1,368<br>739<br>246<br>20<br>Number<br>8,567<br>894                                  | 13.6<br>13.9<br>15.2<br>12.6<br>6.8<br>2.3<br>Perco<br>79.0<br>8.2                      |
| 25 - 34<br>35 - 44<br>45 - 54<br>55 - 64<br>65 - 74<br>75 - 84<br>85+<br>Race and Ethnicity<br>White Alone<br>Black Alone<br>American Indian Alone<br>Asian Alone              | 1,076<br>1,406<br>1,806<br>1,293<br>880<br>459<br>137<br><b>Census 20</b><br>Number<br>8,552<br>846<br>33<br>411      | 13.7%<br>17.5%<br>12.6%<br>8.6%<br>4.5%<br>1.3%<br>10<br>Percent<br>83.1%<br>8.2%<br>0.3%<br>4.0%                 | 1,188<br>1,347<br>1,587<br>1,607<br>1,196<br>562<br>212<br><b>20</b><br>Number<br>8,536<br>872<br>35<br>500 | 12.8%<br>15.0%<br>15.2%<br>11.3%<br>5.3%<br>2.0%<br>118<br>Percent<br>80.8%<br>8.3%<br>0.3%<br>4.7% | 1,411<br>1,510<br>1,647<br>1,368<br>739<br>246<br><b>20</b><br>Number<br>8,567<br>894<br>37<br>581              | 13.6<br>13.9<br>15.2<br>12.6<br>6.8<br>2.7<br>123<br>Percc<br>79.6<br>8.2<br>0.3<br>5.4 |
| 25 - 34 35 - 44 45 - 54 55 - 64 65 - 74 75 - 84 85+  Race and Ethnicity White Alone Black Alone American Indian Alone Asian Alone Pacific Islander Alone                       | 1,076<br>1,406<br>1,806<br>1,293<br>880<br>459<br>137<br><b>Census 20</b><br>Number<br>8,552<br>846<br>33<br>411      | 13.7%<br>17.5%<br>12.6%<br>8.6%<br>4.5%<br>1.3%<br>10<br>Percent<br>83.1%<br>8.2%<br>0.3%<br>4.0%<br>0.1%         | 1,188 1,347 1,587 1,607 1,196 562 212 20 Number 8,536 872 35 500 15                                         | 12.8% 15.0% 15.2% 11.3% 5.3% 2.0%  118 Percent 80.8% 8.3% 0.3% 4.7% 0.1%                            | 1,411<br>1,510<br>1,647<br>1,368<br>739<br>246<br><b>20</b><br>Number<br>8,567<br>894<br>37<br>581              | 13.4<br>13.5<br>12.4<br>6.6<br>2.7<br>123<br>Perc<br>79.4<br>8.6<br>0<br>5.4            |
| 25 - 34 35 - 44 45 - 54 55 - 64 65 - 74 75 - 84 85+  Race and Ethnicity White Alone Black Alone American Indian Alone Asian Alone Pacific Islander Alone Some Other Race Alone | 1,076<br>1,406<br>1,806<br>1,293<br>880<br>459<br>137<br><b>Census 20</b><br>Number<br>8,552<br>846<br>33<br>411<br>7 | 13.7%<br>17.5%<br>12.6%<br>8.6%<br>4.5%<br>1.3%<br>10<br>Percent<br>83.1%<br>8.2%<br>0.3%<br>4.0%<br>0.1%<br>1.5% | 1,188 1,347 1,587 1,607 1,196 562 212 20 Number 8,536 872 35 500 15 229                                     | 12.8% 15.0% 15.2% 11.3% 5.3% 2.0%  118 Percent 80.8% 8.3% 0.3% 4.7% 0.1% 2.2%                       | 1,411<br>1,510<br>1,647<br>1,368<br>739<br>246<br><b>20</b><br>Number<br>8,567<br>894<br>37<br>581<br>20<br>303 | 13.4<br>13.5<br>12.4<br>6.6<br>2.3<br><b>Perc</b><br>79.4<br>8.3<br>0.5                 |