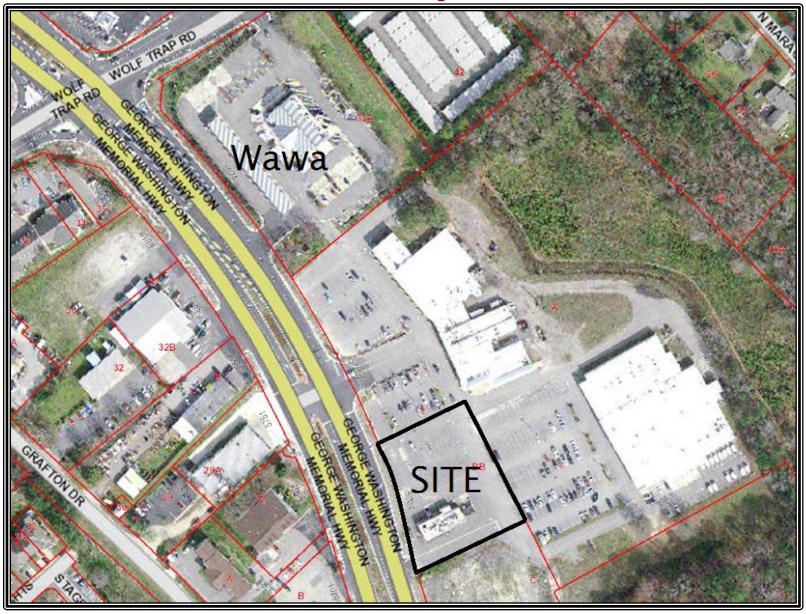

### 5704 George Washington Memorial Highway Yorktown, Virginia

**Location:** 5704 George Washington Memorial Highway, Yorktown, Virginia

**Description:** Free standing former restaurant building located in the heart of York

County

Land Area: 1.04 acres

**Square Footage:** Approximately 2,800 square feet

**Sales Price:** \$1,100,000.00

**Lease:** Rental rate is subject to negotiation

**Parking:** Ample Parking

**Traffic Count**: 34,000 vehicles per day

**Zoning:** GB – General Business. Multiple allowable uses by right are attached in

the marketing package.

**General Information:** 

Well established area

Surrounded by numerous retailers and solid residential

neighborhoods

Great high traffic location

Also included:

Aerial Maps

Location Map

➤ Site Plan

> 5 and 10 minute Demographics