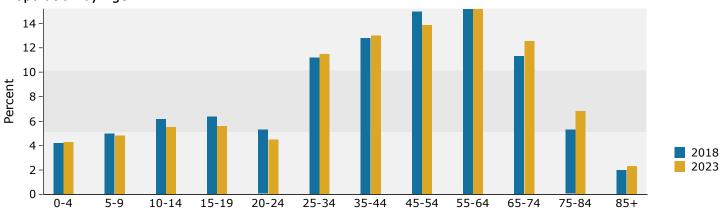

| Summary                                                                                                                                                                        | Cen                                                                                                                   | sus 2010                                                                                                          |                                                                                                             | 2018                                                                                                |                                                                                                                 | 202                                                                                     |
|--------------------------------------------------------------------------------------------------------------------------------------------------------------------------------|-----------------------------------------------------------------------------------------------------------------------|-------------------------------------------------------------------------------------------------------------------|-------------------------------------------------------------------------------------------------------------|-----------------------------------------------------------------------------------------------------|-----------------------------------------------------------------------------------------------------------------|-----------------------------------------------------------------------------------------|
| Population                                                                                                                                                                     |                                                                                                                       | 10,289                                                                                                            |                                                                                                             | 10,559                                                                                              |                                                                                                                 | 10,84                                                                                   |
| Households                                                                                                                                                                     |                                                                                                                       | 4,088                                                                                                             |                                                                                                             | 4,214                                                                                               |                                                                                                                 | 4,33                                                                                    |
| Families                                                                                                                                                                       |                                                                                                                       | 2,928                                                                                                             |                                                                                                             | 2,984                                                                                               |                                                                                                                 | 3,0                                                                                     |
| Average Household Size                                                                                                                                                         |                                                                                                                       | 2.50                                                                                                              |                                                                                                             | 2.49                                                                                                |                                                                                                                 | 2.                                                                                      |
| Owner Occupied Housing Units                                                                                                                                                   |                                                                                                                       | 3,166                                                                                                             |                                                                                                             | 3,035                                                                                               |                                                                                                                 | 3,1                                                                                     |
| Renter Occupied Housing Units                                                                                                                                                  |                                                                                                                       | 922                                                                                                               |                                                                                                             | 1,179                                                                                               |                                                                                                                 | 1,1                                                                                     |
| Median Age                                                                                                                                                                     |                                                                                                                       | 41.1                                                                                                              |                                                                                                             | 44.2                                                                                                |                                                                                                                 | 45                                                                                      |
| Trends: 2018 - 2023 Annual Rate                                                                                                                                                |                                                                                                                       | Area                                                                                                              |                                                                                                             | State                                                                                               |                                                                                                                 | Nation                                                                                  |
| Population                                                                                                                                                                     |                                                                                                                       | 0.53%                                                                                                             |                                                                                                             | 0.83%                                                                                               |                                                                                                                 | 0.83                                                                                    |
| Households                                                                                                                                                                     |                                                                                                                       | 0.55%                                                                                                             |                                                                                                             | 0.78%                                                                                               |                                                                                                                 | 0.79                                                                                    |
| Families                                                                                                                                                                       |                                                                                                                       | 0.45%                                                                                                             |                                                                                                             | 0.70%                                                                                               |                                                                                                                 | 0.71                                                                                    |
| Owner HHs                                                                                                                                                                      |                                                                                                                       | 0.88%                                                                                                             |                                                                                                             | 1.08%                                                                                               |                                                                                                                 | 1.16                                                                                    |
| Median Household Income                                                                                                                                                        |                                                                                                                       | 1.67%                                                                                                             |                                                                                                             | 2.81%                                                                                               |                                                                                                                 | 2.50                                                                                    |
|                                                                                                                                                                                |                                                                                                                       |                                                                                                                   | 20                                                                                                          | 18                                                                                                  | 20                                                                                                              | 23                                                                                      |
| Households by Income                                                                                                                                                           |                                                                                                                       |                                                                                                                   | Number                                                                                                      | Percent                                                                                             | Number                                                                                                          | Perce                                                                                   |
| <\$15,000                                                                                                                                                                      |                                                                                                                       |                                                                                                                   | 158                                                                                                         | 3.7%                                                                                                | 139                                                                                                             | 3.2                                                                                     |
| \$15,000 - \$24,999                                                                                                                                                            |                                                                                                                       |                                                                                                                   | 226                                                                                                         | 5.4%                                                                                                | 194                                                                                                             | 4.                                                                                      |
| \$25,000 - \$34,999                                                                                                                                                            |                                                                                                                       |                                                                                                                   | 322                                                                                                         | 7.6%                                                                                                | 277                                                                                                             | 6.4                                                                                     |
| \$35,000 - \$49,999                                                                                                                                                            |                                                                                                                       |                                                                                                                   | 569                                                                                                         | 13.5%                                                                                               | 531                                                                                                             | 12.3                                                                                    |
| \$50,000 - \$74,999                                                                                                                                                            |                                                                                                                       |                                                                                                                   | 706                                                                                                         | 16.8%                                                                                               | 691                                                                                                             | 16.0                                                                                    |
| \$75,000 - \$99,999                                                                                                                                                            |                                                                                                                       |                                                                                                                   | 674                                                                                                         | 16.0%                                                                                               | 684                                                                                                             | 15.8                                                                                    |
| \$100,000 - \$149,999                                                                                                                                                          |                                                                                                                       |                                                                                                                   | 906                                                                                                         | 21.5%                                                                                               | 1,027                                                                                                           | 23.7                                                                                    |
| \$150,000 - \$199,999                                                                                                                                                          |                                                                                                                       |                                                                                                                   | 389                                                                                                         | 9.2%                                                                                                | 436                                                                                                             | 10.                                                                                     |
| \$200,000+                                                                                                                                                                     |                                                                                                                       |                                                                                                                   | 263                                                                                                         | 6.2%                                                                                                | 353                                                                                                             | 8.2                                                                                     |
| Median Household Income                                                                                                                                                        |                                                                                                                       |                                                                                                                   | \$78,555                                                                                                    |                                                                                                     | \$85,332                                                                                                        |                                                                                         |
| Average Household Income                                                                                                                                                       |                                                                                                                       |                                                                                                                   | \$93,746                                                                                                    |                                                                                                     | \$107,272                                                                                                       |                                                                                         |
| Per Capita Income                                                                                                                                                              |                                                                                                                       |                                                                                                                   | \$37,692                                                                                                    |                                                                                                     | \$43,134                                                                                                        |                                                                                         |
|                                                                                                                                                                                | Census 20                                                                                                             | 10                                                                                                                | 20                                                                                                          | 18                                                                                                  | 20                                                                                                              | 23                                                                                      |
| Population by Age                                                                                                                                                              | Number                                                                                                                | Percent                                                                                                           | Number                                                                                                      | Percent                                                                                             | Number                                                                                                          | Perc                                                                                    |
| 0 - 4                                                                                                                                                                          | 480                                                                                                                   | 4.7%                                                                                                              | 447                                                                                                         | 4.2%                                                                                                | 461                                                                                                             | 4.3                                                                                     |
| 5 - 9                                                                                                                                                                          | 678                                                                                                                   | 6.6%                                                                                                              | 525                                                                                                         | 5.0%                                                                                                | 520                                                                                                             | 4.8                                                                                     |
| 10 - 14                                                                                                                                                                        | 795                                                                                                                   | 7.7%                                                                                                              | 656                                                                                                         | 6.2%                                                                                                | 595                                                                                                             | 5.!                                                                                     |
| 15 - 19                                                                                                                                                                        | 794                                                                                                                   | 7.7%                                                                                                              | 676                                                                                                         | 6.4%                                                                                                | 609                                                                                                             | 5.6                                                                                     |
| 20 - 24                                                                                                                                                                        | 487                                                                                                                   | 4.7%                                                                                                              | 557                                                                                                         | 5.3%                                                                                                | 490                                                                                                             | 4.5                                                                                     |
| 20 2.                                                                                                                                                                          |                                                                                                                       |                                                                                                                   | 337                                                                                                         |                                                                                                     | 4 2 4 2                                                                                                         | 11.                                                                                     |
| 25 - 34                                                                                                                                                                        | 1,076                                                                                                                 | 10.5%                                                                                                             | 1,188                                                                                                       | 11.2%                                                                                               | 1,249                                                                                                           | 11                                                                                      |
| 25 - 34<br>35 - 44                                                                                                                                                             | 1,076<br>1,406                                                                                                        | 13.7%                                                                                                             | 1,188<br>1,347                                                                                              | 12.8%                                                                                               | 1,411                                                                                                           | 13.                                                                                     |
| 25 - 34                                                                                                                                                                        | 1,076                                                                                                                 |                                                                                                                   | 1,188                                                                                                       |                                                                                                     |                                                                                                                 | 13.0                                                                                    |
| 25 - 34<br>35 - 44                                                                                                                                                             | 1,076<br>1,406                                                                                                        | 13.7%                                                                                                             | 1,188<br>1,347                                                                                              | 12.8%                                                                                               | 1,411                                                                                                           | 13.0<br>13.9                                                                            |
| 25 - 34<br>35 - 44<br>45 - 54                                                                                                                                                  | 1,076<br>1,406<br>1,806                                                                                               | 13.7%<br>17.5%                                                                                                    | 1,188<br>1,347<br>1,587                                                                                     | 12.8%<br>15.0%                                                                                      | 1,411<br>1,510                                                                                                  | 13.0<br>13.9<br>15.2                                                                    |
| 25 - 34<br>35 - 44<br>45 - 54<br>55 - 64                                                                                                                                       | 1,076<br>1,406<br>1,806<br>1,293                                                                                      | 13.7%<br>17.5%<br>12.6%                                                                                           | 1,188<br>1,347<br>1,587<br>1,607                                                                            | 12.8%<br>15.0%<br>15.2%                                                                             | 1,411<br>1,510<br>1,647                                                                                         | 13.0<br>13.9<br>15.2<br>12.6                                                            |
| 25 - 34<br>35 - 44<br>45 - 54<br>55 - 64<br>65 - 74                                                                                                                            | 1,076<br>1,406<br>1,806<br>1,293<br>880                                                                               | 13.7%<br>17.5%<br>12.6%<br>8.6%                                                                                   | 1,188<br>1,347<br>1,587<br>1,607<br>1,196                                                                   | 12.8%<br>15.0%<br>15.2%<br>11.3%                                                                    | 1,411<br>1,510<br>1,647<br>1,368                                                                                | 13.0<br>13.9<br>15.2<br>12.6<br>6.8                                                     |
| 25 - 34<br>35 - 44<br>45 - 54<br>55 - 64<br>65 - 74<br>75 - 84                                                                                                                 | 1,076<br>1,406<br>1,806<br>1,293<br>880<br>459                                                                        | 13.7%<br>17.5%<br>12.6%<br>8.6%<br>4.5%<br>1.3%                                                                   | 1,188<br>1,347<br>1,587<br>1,607<br>1,196<br>562<br>212                                                     | 12.8%<br>15.0%<br>15.2%<br>11.3%<br>5.3%                                                            | 1,411<br>1,510<br>1,647<br>1,368<br>739<br>246                                                                  | 13.0<br>13.9<br>15.2<br>12.6<br>6.8                                                     |
| 25 - 34<br>35 - 44<br>45 - 54<br>55 - 64<br>65 - 74<br>75 - 84                                                                                                                 | 1,076<br>1,406<br>1,806<br>1,293<br>880<br>459                                                                        | 13.7%<br>17.5%<br>12.6%<br>8.6%<br>4.5%<br>1.3%                                                                   | 1,188<br>1,347<br>1,587<br>1,607<br>1,196<br>562<br>212                                                     | 12.8%<br>15.0%<br>15.2%<br>11.3%<br>5.3%<br>2.0%                                                    | 1,411<br>1,510<br>1,647<br>1,368<br>739<br>246                                                                  | 13.0<br>13.9<br>15.2<br>12.6<br>6.8<br>2.3                                              |
| 25 - 34<br>35 - 44<br>45 - 54<br>55 - 64<br>65 - 74<br>75 - 84<br>85+                                                                                                          | 1,076<br>1,406<br>1,806<br>1,293<br>880<br>459<br>137<br>Census 20                                                    | 13.7%<br>17.5%<br>12.6%<br>8.6%<br>4.5%<br>1.3%                                                                   | 1,188<br>1,347<br>1,587<br>1,607<br>1,196<br>562<br>212                                                     | 12.8%<br>15.0%<br>15.2%<br>11.3%<br>5.3%<br>2.0%                                                    | 1,411<br>1,510<br>1,647<br>1,368<br>739<br>246                                                                  | 13.0<br>13.9<br>15.2<br>12.6<br>6.8<br>2.3                                              |
| 25 - 34<br>35 - 44<br>45 - 54<br>55 - 64<br>65 - 74<br>75 - 84<br>85+                                                                                                          | 1,076<br>1,406<br>1,806<br>1,293<br>880<br>459<br>137<br><b>Census 20</b><br>Number                                   | 13.7%<br>17.5%<br>12.6%<br>8.6%<br>4.5%<br>1.3%                                                                   | 1,188<br>1,347<br>1,587<br>1,607<br>1,196<br>562<br>212<br>20<br>Number                                     | 12.8%<br>15.0%<br>15.2%<br>11.3%<br>5.3%<br>2.0%                                                    | 1,411<br>1,510<br>1,647<br>1,368<br>739<br>246<br>20<br>Number                                                  | 13.0<br>13.9<br>15.2<br>12.6<br>6.8<br>2.3<br>Perce                                     |
| 25 - 34<br>35 - 44<br>45 - 54<br>55 - 64<br>65 - 74<br>75 - 84<br>85+<br>Race and Ethnicity<br>White Alone                                                                     | 1,076<br>1,406<br>1,806<br>1,293<br>880<br>459<br>137<br><b>Census 20</b><br>Number<br>8,552                          | 13.7%<br>17.5%<br>12.6%<br>8.6%<br>4.5%<br>1.3%<br><b>10</b><br>Percent<br>83.1%                                  | 1,188<br>1,347<br>1,587<br>1,607<br>1,196<br>562<br>212<br>20<br>Number<br>8,536                            | 12.8%<br>15.0%<br>15.2%<br>11.3%<br>5.3%<br>2.0%<br>118<br>Percent<br>80.8%                         | 1,411<br>1,510<br>1,647<br>1,368<br>739<br>246<br>20<br>Number<br>8,567                                         | 13.0<br>13.9<br>15.2<br>12.6<br>6.8<br>2.3<br>Perce<br>79.0                             |
| 25 - 34<br>35 - 44<br>45 - 54<br>55 - 64<br>65 - 74<br>75 - 84<br>85+<br>Race and Ethnicity<br>White Alone<br>Black Alone                                                      | 1,076<br>1,406<br>1,806<br>1,293<br>880<br>459<br>137<br><b>Census 20</b><br>Number<br>8,552<br>846                   | 13.7%<br>17.5%<br>12.6%<br>8.6%<br>4.5%<br>1.3%<br><b>10</b><br>Percent<br>83.1%<br>8.2%                          | 1,188<br>1,347<br>1,587<br>1,607<br>1,196<br>562<br>212<br>20<br>Number<br>8,536<br>872                     | 12.8%<br>15.0%<br>15.2%<br>11.3%<br>5.3%<br>2.0%<br>118<br>Percent<br>80.8%<br>8.3%                 | 1,411<br>1,510<br>1,647<br>1,368<br>739<br>246<br>20<br>Number<br>8,567<br>894                                  | 13.0<br>13.9<br>15.2<br>12.6<br>6.8<br>2.3<br>Perce<br>79.0<br>8.2                      |
| 25 - 34<br>35 - 44<br>45 - 54<br>55 - 64<br>65 - 74<br>75 - 84<br>85+<br>Race and Ethnicity<br>White Alone<br>Black Alone<br>American Indian Alone                             | 1,076<br>1,406<br>1,806<br>1,293<br>880<br>459<br>137<br><b>Census 20</b><br>Number<br>8,552<br>846<br>33             | 13.7%<br>17.5%<br>12.6%<br>8.6%<br>4.5%<br>1.3%<br><b>10</b><br>Percent<br>83.1%<br>8.2%<br>0.3%                  | 1,188<br>1,347<br>1,587<br>1,607<br>1,196<br>562<br>212<br>20<br>Number<br>8,536<br>872<br>35               | 12.8%<br>15.0%<br>15.2%<br>11.3%<br>5.3%<br>2.0%<br>118<br>Percent<br>80.8%<br>8.3%<br>0.3%         | 1,411<br>1,510<br>1,647<br>1,368<br>739<br>246<br>20<br>Number<br>8,567<br>894                                  | 13.6<br>13.9<br>15.2<br>12.6<br>6.8<br>2.3<br>Perco<br>79.0<br>8.2                      |
| 25 - 34<br>35 - 44<br>45 - 54<br>55 - 64<br>65 - 74<br>75 - 84<br>85+<br>Race and Ethnicity<br>White Alone<br>Black Alone<br>American Indian Alone<br>Asian Alone              | 1,076<br>1,406<br>1,806<br>1,293<br>880<br>459<br>137<br><b>Census 20</b><br>Number<br>8,552<br>846<br>33<br>411      | 13.7%<br>17.5%<br>12.6%<br>8.6%<br>4.5%<br>1.3%<br>10<br>Percent<br>83.1%<br>8.2%<br>0.3%<br>4.0%                 | 1,188<br>1,347<br>1,587<br>1,607<br>1,196<br>562<br>212<br><b>20</b><br>Number<br>8,536<br>872<br>35<br>500 | 12.8%<br>15.0%<br>15.2%<br>11.3%<br>5.3%<br>2.0%<br>118<br>Percent<br>80.8%<br>8.3%<br>0.3%<br>4.7% | 1,411<br>1,510<br>1,647<br>1,368<br>739<br>246<br><b>20</b><br>Number<br>8,567<br>894<br>37<br>581              | 13.6<br>13.9<br>15.2<br>12.6<br>6.8<br>2.7<br>123<br>Percc<br>79.6<br>8.2<br>0.3<br>5.4 |
| 25 - 34 35 - 44 45 - 54 55 - 64 65 - 74 75 - 84 85+  Race and Ethnicity White Alone Black Alone American Indian Alone Asian Alone Pacific Islander Alone                       | 1,076<br>1,406<br>1,806<br>1,293<br>880<br>459<br>137<br><b>Census 20</b><br>Number<br>8,552<br>846<br>33<br>411      | 13.7%<br>17.5%<br>12.6%<br>8.6%<br>4.5%<br>1.3%<br>10<br>Percent<br>83.1%<br>8.2%<br>0.3%<br>4.0%<br>0.1%         | 1,188 1,347 1,587 1,607 1,196 562 212 20 Number 8,536 872 35 500 15                                         | 12.8% 15.0% 15.2% 11.3% 5.3% 2.0%  118 Percent 80.8% 8.3% 0.3% 4.7% 0.1%                            | 1,411<br>1,510<br>1,647<br>1,368<br>739<br>246<br><b>20</b><br>Number<br>8,567<br>894<br>37<br>581              | 13.4<br>13.5<br>12.4<br>6.6<br>2.7<br>123<br>Perc<br>79.4<br>8.6<br>0<br>5.4            |
| 25 - 34 35 - 44 45 - 54 55 - 64 65 - 74 75 - 84 85+  Race and Ethnicity White Alone Black Alone American Indian Alone Asian Alone Pacific Islander Alone Some Other Race Alone | 1,076<br>1,406<br>1,806<br>1,293<br>880<br>459<br>137<br><b>Census 20</b><br>Number<br>8,552<br>846<br>33<br>411<br>7 | 13.7%<br>17.5%<br>12.6%<br>8.6%<br>4.5%<br>1.3%<br>10<br>Percent<br>83.1%<br>8.2%<br>0.3%<br>4.0%<br>0.1%<br>1.5% | 1,188 1,347 1,587 1,607 1,196 562 212 20 Number 8,536 872 35 500 15 229                                     | 12.8% 15.0% 15.2% 11.3% 5.3% 2.0%  118 Percent 80.8% 8.3% 0.3% 4.7% 0.1% 2.2%                       | 1,411<br>1,510<br>1,647<br>1,368<br>739<br>246<br><b>20</b><br>Number<br>8,567<br>894<br>37<br>581<br>20<br>303 | 13.4<br>13.5<br>12.4<br>6.6<br>2.3<br><b>Perc</b><br>79.4<br>8.3<br>0.5                 |