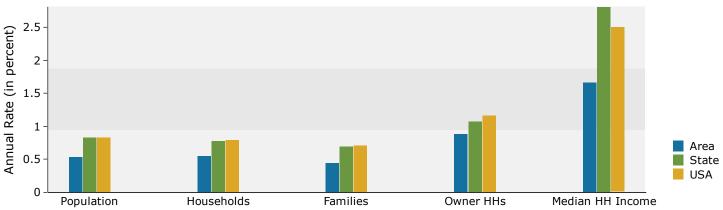

| Summary                                                                                                                                                                        | Cen                                                                                                                   | sus 2010                                                                                                          |                                                                                                             | 2018                                                                                                |                                                                                                                 | 202                                                                                     |
|--------------------------------------------------------------------------------------------------------------------------------------------------------------------------------|-----------------------------------------------------------------------------------------------------------------------|-------------------------------------------------------------------------------------------------------------------|-------------------------------------------------------------------------------------------------------------|-----------------------------------------------------------------------------------------------------|-----------------------------------------------------------------------------------------------------------------|-----------------------------------------------------------------------------------------|
| Population                                                                                                                                                                     |                                                                                                                       | 10,289                                                                                                            |                                                                                                             | 10,559                                                                                              |                                                                                                                 | 10,84                                                                                   |
| Households                                                                                                                                                                     |                                                                                                                       | 4,088                                                                                                             |                                                                                                             | 4,214                                                                                               |                                                                                                                 | 4,33                                                                                    |
| Families                                                                                                                                                                       |                                                                                                                       | 2,928                                                                                                             |                                                                                                             | 2,984                                                                                               |                                                                                                                 | 3,0                                                                                     |
| Average Household Size                                                                                                                                                         |                                                                                                                       | 2.50                                                                                                              |                                                                                                             | 2.49                                                                                                |                                                                                                                 | 2.                                                                                      |
| Owner Occupied Housing Units                                                                                                                                                   |                                                                                                                       | 3,166                                                                                                             |                                                                                                             | 3,035                                                                                               |                                                                                                                 | 3,1                                                                                     |
| Renter Occupied Housing Units                                                                                                                                                  |                                                                                                                       | 922                                                                                                               |                                                                                                             | 1,179                                                                                               |                                                                                                                 | 1,1                                                                                     |
| Median Age                                                                                                                                                                     |                                                                                                                       | 41.1                                                                                                              |                                                                                                             | 44.2                                                                                                |                                                                                                                 | 45                                                                                      |
| Trends: 2018 - 2023 Annual Rate                                                                                                                                                |                                                                                                                       | Area                                                                                                              |                                                                                                             | State                                                                                               |                                                                                                                 | Nation                                                                                  |
| Population                                                                                                                                                                     |                                                                                                                       | 0.53%                                                                                                             |                                                                                                             | 0.83%                                                                                               |                                                                                                                 | 0.83                                                                                    |
| Households                                                                                                                                                                     |                                                                                                                       | 0.55%                                                                                                             |                                                                                                             | 0.78%                                                                                               |                                                                                                                 | 0.79                                                                                    |
| Families                                                                                                                                                                       |                                                                                                                       | 0.45%                                                                                                             |                                                                                                             | 0.70%                                                                                               |                                                                                                                 | 0.71                                                                                    |
| Owner HHs                                                                                                                                                                      |                                                                                                                       | 0.88%                                                                                                             |                                                                                                             | 1.08%                                                                                               |                                                                                                                 | 1.16                                                                                    |
| Median Household Income                                                                                                                                                        |                                                                                                                       | 1.67%                                                                                                             |                                                                                                             | 2.81%                                                                                               |                                                                                                                 | 2.50                                                                                    |
|                                                                                                                                                                                |                                                                                                                       |                                                                                                                   | 20                                                                                                          | 18                                                                                                  | 20                                                                                                              | 23                                                                                      |
| Households by Income                                                                                                                                                           |                                                                                                                       |                                                                                                                   | Number                                                                                                      | Percent                                                                                             | Number                                                                                                          | Perce                                                                                   |
| <\$15,000                                                                                                                                                                      |                                                                                                                       |                                                                                                                   | 158                                                                                                         | 3.7%                                                                                                | 139                                                                                                             | 3.2                                                                                     |
| \$15,000 - \$24,999                                                                                                                                                            |                                                                                                                       |                                                                                                                   | 226                                                                                                         | 5.4%                                                                                                | 194                                                                                                             | 4.                                                                                      |
| \$25,000 - \$34,999                                                                                                                                                            |                                                                                                                       |                                                                                                                   | 322                                                                                                         | 7.6%                                                                                                | 277                                                                                                             | 6.4                                                                                     |
| \$35,000 - \$49,999                                                                                                                                                            |                                                                                                                       |                                                                                                                   | 569                                                                                                         | 13.5%                                                                                               | 531                                                                                                             | 12.3                                                                                    |
| \$50,000 - \$74,999                                                                                                                                                            |                                                                                                                       |                                                                                                                   | 706                                                                                                         | 16.8%                                                                                               | 691                                                                                                             | 16.0                                                                                    |
| \$75,000 - \$99,999                                                                                                                                                            |                                                                                                                       |                                                                                                                   | 674                                                                                                         | 16.0%                                                                                               | 684                                                                                                             | 15.8                                                                                    |
| \$100,000 - \$149,999                                                                                                                                                          |                                                                                                                       |                                                                                                                   | 906                                                                                                         | 21.5%                                                                                               | 1,027                                                                                                           | 23.7                                                                                    |
| \$150,000 - \$199,999                                                                                                                                                          |                                                                                                                       |                                                                                                                   | 389                                                                                                         | 9.2%                                                                                                | 436                                                                                                             | 10.                                                                                     |
| \$200,000+                                                                                                                                                                     |                                                                                                                       |                                                                                                                   | 263                                                                                                         | 6.2%                                                                                                | 353                                                                                                             | 8.2                                                                                     |
| Median Household Income                                                                                                                                                        |                                                                                                                       |                                                                                                                   | \$78,555                                                                                                    |                                                                                                     | \$85,332                                                                                                        |                                                                                         |
| Average Household Income                                                                                                                                                       |                                                                                                                       |                                                                                                                   | \$93,746                                                                                                    |                                                                                                     | \$107,272                                                                                                       |                                                                                         |
| Per Capita Income                                                                                                                                                              |                                                                                                                       |                                                                                                                   | \$37,692                                                                                                    |                                                                                                     | \$43,134                                                                                                        |                                                                                         |
|                                                                                                                                                                                | Census 20                                                                                                             | 10                                                                                                                | 20                                                                                                          | 18                                                                                                  | 20                                                                                                              | 23                                                                                      |
| Population by Age                                                                                                                                                              | Number                                                                                                                | Percent                                                                                                           | Number                                                                                                      | Percent                                                                                             | Number                                                                                                          | Perc                                                                                    |
| 0 - 4                                                                                                                                                                          | 480                                                                                                                   | 4.7%                                                                                                              | 447                                                                                                         | 4.2%                                                                                                | 461                                                                                                             | 4.3                                                                                     |
| 5 - 9                                                                                                                                                                          | 678                                                                                                                   | 6.6%                                                                                                              | 525                                                                                                         | 5.0%                                                                                                | 520                                                                                                             | 4.8                                                                                     |
| 10 - 14                                                                                                                                                                        | 795                                                                                                                   | 7.7%                                                                                                              | 656                                                                                                         | 6.2%                                                                                                | 595                                                                                                             | 5.!                                                                                     |
| 15 - 19                                                                                                                                                                        | 794                                                                                                                   | 7.7%                                                                                                              | 676                                                                                                         | 6.4%                                                                                                | 609                                                                                                             | 5.6                                                                                     |
| 20 - 24                                                                                                                                                                        | 487                                                                                                                   | 4.7%                                                                                                              | 557                                                                                                         | 5.3%                                                                                                | 490                                                                                                             | 4.5                                                                                     |
| 20 2.                                                                                                                                                                          |                                                                                                                       |                                                                                                                   | 337                                                                                                         |                                                                                                     | 4 2 4 2                                                                                                         | 11.                                                                                     |
| 25 - 34                                                                                                                                                                        | 1,076                                                                                                                 | 10.5%                                                                                                             | 1,188                                                                                                       | 11.2%                                                                                               | 1,249                                                                                                           | 11                                                                                      |
| 25 - 34<br>35 - 44                                                                                                                                                             | 1,076<br>1,406                                                                                                        | 13.7%                                                                                                             | 1,188<br>1,347                                                                                              | 12.8%                                                                                               | 1,411                                                                                                           | 13.                                                                                     |
| 25 - 34                                                                                                                                                                        | 1,076                                                                                                                 |                                                                                                                   | 1,188                                                                                                       |                                                                                                     |                                                                                                                 | 13.0                                                                                    |
| 25 - 34<br>35 - 44                                                                                                                                                             | 1,076<br>1,406                                                                                                        | 13.7%                                                                                                             | 1,188<br>1,347                                                                                              | 12.8%                                                                                               | 1,411                                                                                                           | 13.0<br>13.9                                                                            |
| 25 - 34<br>35 - 44<br>45 - 54                                                                                                                                                  | 1,076<br>1,406<br>1,806                                                                                               | 13.7%<br>17.5%                                                                                                    | 1,188<br>1,347<br>1,587                                                                                     | 12.8%<br>15.0%                                                                                      | 1,411<br>1,510                                                                                                  | 13.0<br>13.9<br>15.2                                                                    |
| 25 - 34<br>35 - 44<br>45 - 54<br>55 - 64                                                                                                                                       | 1,076<br>1,406<br>1,806<br>1,293                                                                                      | 13.7%<br>17.5%<br>12.6%                                                                                           | 1,188<br>1,347<br>1,587<br>1,607                                                                            | 12.8%<br>15.0%<br>15.2%                                                                             | 1,411<br>1,510<br>1,647                                                                                         | 13.0<br>13.9<br>15.2<br>12.6                                                            |
| 25 - 34<br>35 - 44<br>45 - 54<br>55 - 64<br>65 - 74                                                                                                                            | 1,076<br>1,406<br>1,806<br>1,293<br>880                                                                               | 13.7%<br>17.5%<br>12.6%<br>8.6%                                                                                   | 1,188<br>1,347<br>1,587<br>1,607<br>1,196                                                                   | 12.8%<br>15.0%<br>15.2%<br>11.3%                                                                    | 1,411<br>1,510<br>1,647<br>1,368                                                                                | 13.0<br>13.9<br>15.2<br>12.6<br>6.8                                                     |
| 25 - 34<br>35 - 44<br>45 - 54<br>55 - 64<br>65 - 74<br>75 - 84                                                                                                                 | 1,076<br>1,406<br>1,806<br>1,293<br>880<br>459                                                                        | 13.7%<br>17.5%<br>12.6%<br>8.6%<br>4.5%<br>1.3%                                                                   | 1,188<br>1,347<br>1,587<br>1,607<br>1,196<br>562<br>212                                                     | 12.8%<br>15.0%<br>15.2%<br>11.3%<br>5.3%                                                            | 1,411<br>1,510<br>1,647<br>1,368<br>739<br>246                                                                  | 13.0<br>13.9<br>15.2<br>12.6<br>6.8                                                     |
| 25 - 34<br>35 - 44<br>45 - 54<br>55 - 64<br>65 - 74<br>75 - 84                                                                                                                 | 1,076<br>1,406<br>1,806<br>1,293<br>880<br>459                                                                        | 13.7%<br>17.5%<br>12.6%<br>8.6%<br>4.5%<br>1.3%                                                                   | 1,188<br>1,347<br>1,587<br>1,607<br>1,196<br>562<br>212                                                     | 12.8%<br>15.0%<br>15.2%<br>11.3%<br>5.3%<br>2.0%                                                    | 1,411<br>1,510<br>1,647<br>1,368<br>739<br>246                                                                  | 13.0<br>13.9<br>15.2<br>12.6<br>6.8<br>2.3                                              |
| 25 - 34<br>35 - 44<br>45 - 54<br>55 - 64<br>65 - 74<br>75 - 84<br>85+                                                                                                          | 1,076<br>1,406<br>1,806<br>1,293<br>880<br>459<br>137<br>Census 20                                                    | 13.7%<br>17.5%<br>12.6%<br>8.6%<br>4.5%<br>1.3%                                                                   | 1,188<br>1,347<br>1,587<br>1,607<br>1,196<br>562<br>212                                                     | 12.8%<br>15.0%<br>15.2%<br>11.3%<br>5.3%<br>2.0%                                                    | 1,411<br>1,510<br>1,647<br>1,368<br>739<br>246                                                                  | 13.0<br>13.9<br>15.2<br>12.6<br>6.8<br>2.3                                              |
| 25 - 34<br>35 - 44<br>45 - 54<br>55 - 64<br>65 - 74<br>75 - 84<br>85+                                                                                                          | 1,076<br>1,406<br>1,806<br>1,293<br>880<br>459<br>137<br><b>Census 20</b><br>Number                                   | 13.7%<br>17.5%<br>12.6%<br>8.6%<br>4.5%<br>1.3%                                                                   | 1,188<br>1,347<br>1,587<br>1,607<br>1,196<br>562<br>212<br>20<br>Number                                     | 12.8%<br>15.0%<br>15.2%<br>11.3%<br>5.3%<br>2.0%                                                    | 1,411<br>1,510<br>1,647<br>1,368<br>739<br>246<br>20<br>Number                                                  | 13.0<br>13.9<br>15.2<br>12.6<br>6.8<br>2.3<br>Perce                                     |
| 25 - 34<br>35 - 44<br>45 - 54<br>55 - 64<br>65 - 74<br>75 - 84<br>85+<br>Race and Ethnicity<br>White Alone                                                                     | 1,076<br>1,406<br>1,806<br>1,293<br>880<br>459<br>137<br><b>Census 20</b><br>Number<br>8,552                          | 13.7%<br>17.5%<br>12.6%<br>8.6%<br>4.5%<br>1.3%<br><b>10</b><br>Percent<br>83.1%                                  | 1,188<br>1,347<br>1,587<br>1,607<br>1,196<br>562<br>212<br>20<br>Number<br>8,536                            | 12.8%<br>15.0%<br>15.2%<br>11.3%<br>5.3%<br>2.0%<br>118<br>Percent<br>80.8%                         | 1,411<br>1,510<br>1,647<br>1,368<br>739<br>246<br>20<br>Number<br>8,567                                         | 13.0<br>13.9<br>15.2<br>12.6<br>6.8<br>2.3<br>Perce<br>79.0                             |
| 25 - 34<br>35 - 44<br>45 - 54<br>55 - 64<br>65 - 74<br>75 - 84<br>85+<br>Race and Ethnicity<br>White Alone<br>Black Alone                                                      | 1,076<br>1,406<br>1,806<br>1,293<br>880<br>459<br>137<br><b>Census 20</b><br>Number<br>8,552<br>846                   | 13.7%<br>17.5%<br>12.6%<br>8.6%<br>4.5%<br>1.3%<br><b>10</b><br>Percent<br>83.1%<br>8.2%                          | 1,188<br>1,347<br>1,587<br>1,607<br>1,196<br>562<br>212<br>20<br>Number<br>8,536<br>872                     | 12.8%<br>15.0%<br>15.2%<br>11.3%<br>5.3%<br>2.0%<br>118<br>Percent<br>80.8%<br>8.3%                 | 1,411<br>1,510<br>1,647<br>1,368<br>739<br>246<br>20<br>Number<br>8,567<br>894                                  | 13.0<br>13.9<br>15.2<br>12.6<br>6.8<br>2.3<br>Perce<br>79.0<br>8.2                      |
| 25 - 34<br>35 - 44<br>45 - 54<br>55 - 64<br>65 - 74<br>75 - 84<br>85+<br>Race and Ethnicity<br>White Alone<br>Black Alone<br>American Indian Alone                             | 1,076<br>1,406<br>1,806<br>1,293<br>880<br>459<br>137<br><b>Census 20</b><br>Number<br>8,552<br>846<br>33             | 13.7%<br>17.5%<br>12.6%<br>8.6%<br>4.5%<br>1.3%<br><b>10</b><br>Percent<br>83.1%<br>8.2%<br>0.3%                  | 1,188<br>1,347<br>1,587<br>1,607<br>1,196<br>562<br>212<br>20<br>Number<br>8,536<br>872<br>35               | 12.8%<br>15.0%<br>15.2%<br>11.3%<br>5.3%<br>2.0%<br>118<br>Percent<br>80.8%<br>8.3%<br>0.3%         | 1,411<br>1,510<br>1,647<br>1,368<br>739<br>246<br>20<br>Number<br>8,567<br>894                                  | 13.6<br>13.9<br>15.2<br>12.6<br>6.8<br>2.3<br>Perco<br>79.0<br>8.2                      |
| 25 - 34<br>35 - 44<br>45 - 54<br>55 - 64<br>65 - 74<br>75 - 84<br>85+<br>Race and Ethnicity<br>White Alone<br>Black Alone<br>American Indian Alone<br>Asian Alone              | 1,076<br>1,406<br>1,806<br>1,293<br>880<br>459<br>137<br><b>Census 20</b><br>Number<br>8,552<br>846<br>33<br>411      | 13.7%<br>17.5%<br>12.6%<br>8.6%<br>4.5%<br>1.3%<br>10<br>Percent<br>83.1%<br>8.2%<br>0.3%<br>4.0%                 | 1,188<br>1,347<br>1,587<br>1,607<br>1,196<br>562<br>212<br><b>20</b><br>Number<br>8,536<br>872<br>35<br>500 | 12.8%<br>15.0%<br>15.2%<br>11.3%<br>5.3%<br>2.0%<br>118<br>Percent<br>80.8%<br>8.3%<br>0.3%<br>4.7% | 1,411<br>1,510<br>1,647<br>1,368<br>739<br>246<br><b>20</b><br>Number<br>8,567<br>894<br>37<br>581              | 13.6<br>13.9<br>15.2<br>12.6<br>6.8<br>2.7<br>123<br>Percc<br>79.6<br>8.2<br>0.3<br>5.4 |
| 25 - 34 35 - 44 45 - 54 55 - 64 65 - 74 75 - 84 85+  Race and Ethnicity White Alone Black Alone American Indian Alone Asian Alone Pacific Islander Alone                       | 1,076<br>1,406<br>1,806<br>1,293<br>880<br>459<br>137<br><b>Census 20</b><br>Number<br>8,552<br>846<br>33<br>411      | 13.7%<br>17.5%<br>12.6%<br>8.6%<br>4.5%<br>1.3%<br>10<br>Percent<br>83.1%<br>8.2%<br>0.3%<br>4.0%<br>0.1%         | 1,188 1,347 1,587 1,607 1,196 562 212 20 Number 8,536 872 35 500 15                                         | 12.8% 15.0% 15.2% 11.3% 5.3% 2.0%  118 Percent 80.8% 8.3% 0.3% 4.7% 0.1%                            | 1,411<br>1,510<br>1,647<br>1,368<br>739<br>246<br><b>20</b><br>Number<br>8,567<br>894<br>37<br>581              | 13.4<br>13.5<br>12.4<br>6.6<br>2.7<br>123<br>Perc<br>79.4<br>8.6<br>0<br>5.4            |
| 25 - 34 35 - 44 45 - 54 55 - 64 65 - 74 75 - 84 85+  Race and Ethnicity White Alone Black Alone American Indian Alone Asian Alone Pacific Islander Alone Some Other Race Alone | 1,076<br>1,406<br>1,806<br>1,293<br>880<br>459<br>137<br><b>Census 20</b><br>Number<br>8,552<br>846<br>33<br>411<br>7 | 13.7%<br>17.5%<br>12.6%<br>8.6%<br>4.5%<br>1.3%<br>10<br>Percent<br>83.1%<br>8.2%<br>0.3%<br>4.0%<br>0.1%<br>1.5% | 1,188 1,347 1,587 1,607 1,196 562 212 20 Number 8,536 872 35 500 15 229                                     | 12.8% 15.0% 15.2% 11.3% 5.3% 2.0%  118 Percent 80.8% 8.3% 0.3% 4.7% 0.1% 2.2%                       | 1,411<br>1,510<br>1,647<br>1,368<br>739<br>246<br><b>20</b><br>Number<br>8,567<br>894<br>37<br>581<br>20<br>303 | 13.4<br>13.5<br>12.4<br>6.6<br>2.3<br><b>Perc</b><br>79.4<br>8.3<br>0.5                 |