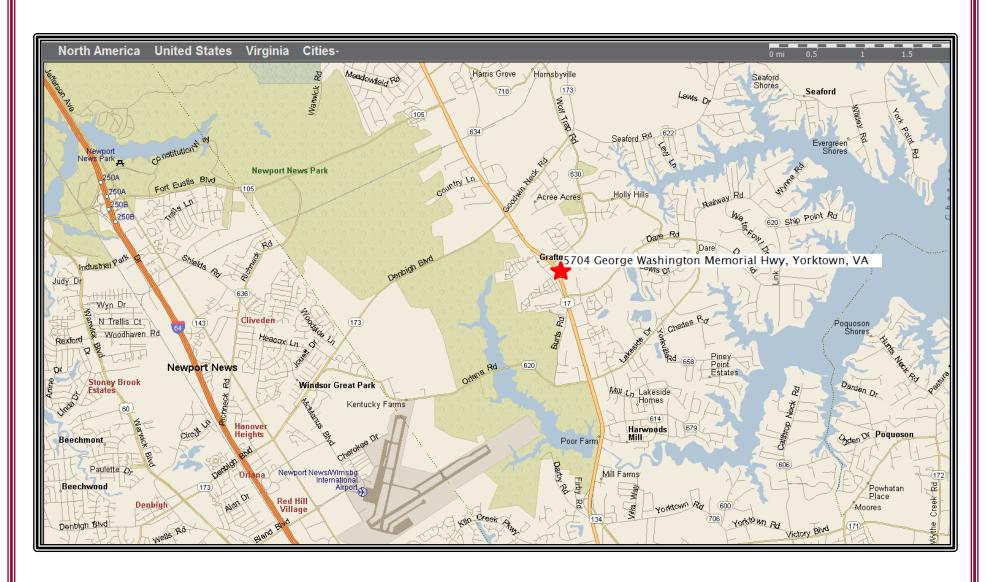

### 5704 George Washington Memorial Highway Yorktown, Virginia

**Location:** 5704 George Washington Memorial Highway, Yorktown, Virginia

**Description:** Free standing former restaurant building located in the heart of York

neighborhoods

Great high traffic location

Also included:

Aerial Maps

Location Map

➤ Site Plan

> 5 and 10 minute Demographics