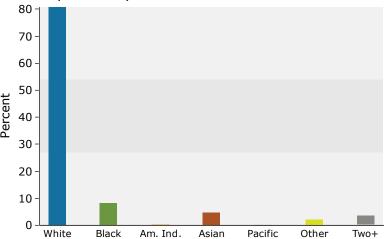

### 2018 Population by Race

2018 Percent Hispanic Origin: 6.1%

Source: U.S. Census Bureau, Census 2010 Summary File 1. Esri forecasts for 2018 and 2023.

©2018 Esri Page 2 of 4

5704 George Washington Memorial Hwy, Yorktown, Virginia, Drive Time: 10 minute radius