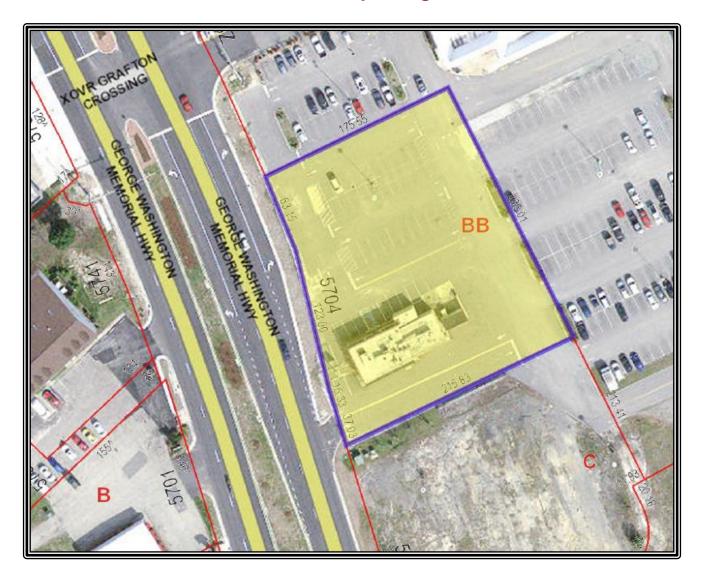

### 5704 George Washington Memorial Highway Yorktown, Virginia

**Location:** 5704 George Washington Memorial Highway, Yorktown, Virginia

**Description:** Free standing former restaurant building located in the heart of York

County

Land Area: 1.04 acres

**Square Footage:** Approximately 2,800 square feet

**Sales Price:** \$1,100,000.00

**Lease:** Rental rate is subject to negotiation

**Parking:** Ample Parking

**Traffic Count**: 34,000 vehicles per day

**Zoning:** GB – General Business. Multiple allowable uses by right are attached in

the marketing package.

**General Information:** 

Well established area

Surrounded by numerous retailers and solid residential

neighborhoods

Great high traffic location

Also included:

Aerial Maps

Location Map

➤ Site Plan

> 5 and 10 minute Demographics