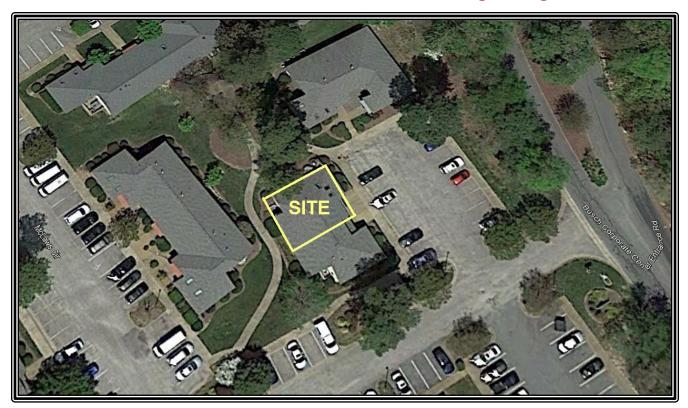

amsburg. The office is in close proximity to

Route 199, and Interstate 64.

Size: Approximately 600 Square Feet

**Lease Rate:** \$600.00/ month (\$12.00 / square foot)

**Condominium Fees:** Included in Rental Rate

**Zoning:** M1 Limited Business/Industrial

**Built:** 1990

#### **Additional Information:**

- Aerial
- Location Map
- Demographics

#### For Additional Information, Please Contact:



Ron A. Campana, Jr.
Campana Waltz Commercial Real Estate, LLC
11832 Fishing Point Drive, Suite 400
Newport News, Virginia, 23606
757.327.0333

Ron@CampanaWaltz.com www.CampanaWaltz.com

This information was obtained from sources deemed to be reliable, but is not warranted.

This offer subject to errors and omissions or withdrawal without notice.

## 213 McLaws Circle, Williamsburg, Virginia





This information was obtained from sources deemed to be reliable, but is not warranted.

This offer subject to errors and omissions, or withdrawal, without notice.



# 213 McLaws Circle Williamsburg, Virginia









213 McLaws Cir, Williamsburg, Virginia, 23185 3 213 McLaws Cir, Williamsburg, Virginia, 23185 Drive Distance: 5 mile radius Prepared by Janice Lewis, CCIM

Latitude: 37.24674 Longitude: -76.66049

| Summary                                                                                                | Cen                                                    | sus 2010                                       |                                              | 2015                                           |                                      | 202                       |
|---