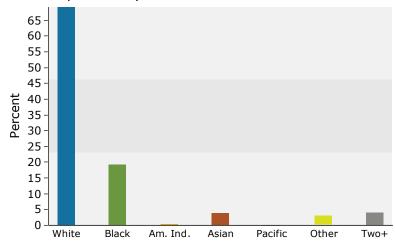

## 2015 Population by Race

2015 Percent Hispanic Origin: 7.7%

Source: U.S. Census Bureau, Census 2010 Summary File 1. Esri forecasts for 2015 and 2020.

©2015 Esri Page 2 of 6

213 McLaws Cir, Williamsburg, Virginia, 23185 3 213 McLaws Cir, Williamsburg, Virginia, 23185 Drive Distance: 10 mile radius Prepared by Janice Lewis, CCIM