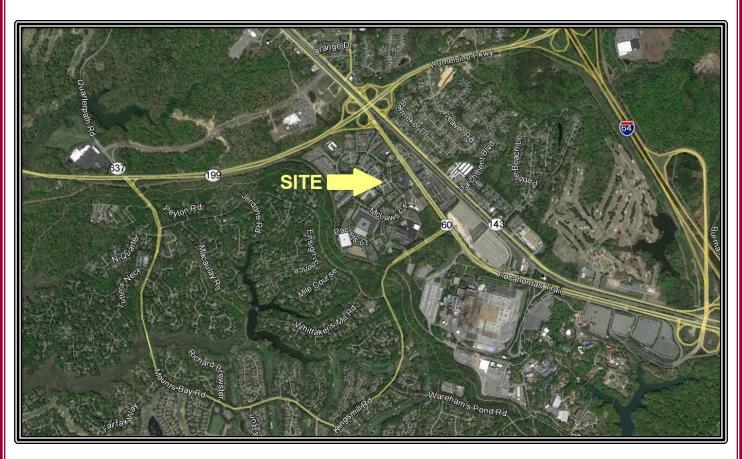

sburg. The office is in close proximity to

Route 199, and Interstate 64.

Size: Approximately 600 Square Feet

**Lease Rate:** \$600.00/ month (\$12.00 / square foot)

**Condominium Fees:** Included in Rental Rate

**Zoning:** M1 Limited Business/Industrial

**Built:** 1990

#### **Additional Information:**

- Aerial
- Location Map
- Demographics

#### For Additional Information, Please Contact:



Ron A. Campana, Jr.
Campana Waltz Commercial Real Estate, LLC
11832 Fishing Point Drive, Suite 400
Newport News, Virginia, 23606
757.327.0333

Ron@CampanaWaltz.com www.CampanaWaltz.com

This information was obtained from sources deemed to be reliable, but is not warranted.

This offer subject to errors and omissions or withdrawal without notice.

## 213 McLaws Circle, Williamsburg, Virginia





This information was obtained from sources deemed to be reliable, but is not warranted.

This offer subject to errors and omissions, or withdrawal, without notice.



# 213 McLaws Circle Williamsburg, Virginia









213 McLaws Cir, Williamsburg, Virginia, 23185 3 213 McLaws Cir, Williamsburg, Virginia, 23185 Drive Distance: 5 mile radius Prepared by Janice Lewis, CCIM

Latitude: 37.24674 Longitude: -76.66049

| Summary                                                                                                | Cen                                                    | sus 2010                                       |                                              | 2015                                           |                                      | 202                       |
|-----