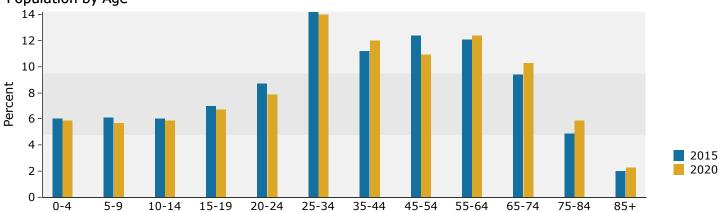

## Population by Age

| Summary                                                                                                | Cen                                                    | sus 2010                                       |                                              | 2015                                           |                                      | 202                       |
|--------------------------------------------------------------------------------------------------------|--------------------------------------------------------|------------------------------------------------|----------------------------------------------|------------------------------------------------|--------------------------------------|---------------------------|
| Population                                                                                             |                                                        | 28,898                                         |                                              | 29,767                                         |                                      | 30,8                      |
| Households                                                                                             |                                                        | 10,277                                         |                                              | 10,620                                         |                                      | 11,0                      |
| Families                                                                                               |                                                        | 6,706                                          |                                              | 6,851                                          |                                      | 7,0                       |
| Average Household Size                                                                                 |                                                        | 2.46                                           |                                              | 2.45                                           |                                      | 2.                        |
| Owner Occupied Housing Units                                                                           |                                                        | 7,063                                          |                                              | 7,034                                          |                                      | 7,2                       |
| Renter Occupied Housing Units                                                                          |                                                        | 3,214                                          |                                              | 3,586                                          |                                      | 3,8                       |
| Median Age                                                                                             |                                                        | 36.0                                           |                                              | 37.1                                           |                                      | 38                        |
| Trends: 2015 - 2020 Annual Rate                                                                        |                                                        | Area                                           |                                              | State                                          |                                      | Nation                    |
| Population                                                                                             |                                                        | 0.69%                                          |                                              | 0.99%                                          |                                      | 0.75                      |
| Households                                                                                             |                                                        | 0.81%                                          |                                              | 1.00%                                          |                                      | 0.77                      |
| Families                                                                                               |                                                        | 0.62%                                          |                                              | 0.92%                                          |                                      | 0.69                      |
| Owner HHs                                                                                              |                                                        | 0.57%                                          |                                              | 0.95%                                          |                                      | 0.70                      |
| Median Household Income                                                                                |                                                        | 3.23%                                          |                                              | 2.91%                                          |                                      | 2.66                      |
|                                                                                                        |                                                        |                                                | 20                                           | 15                                             | 2020                                 |                           |
| Households by Income                                                                                   |                                                        |                                                | Number                                       | Percent                                        | Number                               | Perce                     |
| <\$15,000                                                                                              |                                                        |                                                | 1,168                                        | 11.0%                                          | 1,130                                | 10.2                      |
| \$15,000 - \$24,999                                                                                    |                                                        |                                                | 677                                          | 6.4%                                           | 558                                  | 5.0                       |
| \$25,000 - \$34,999                                                                                    |                                                        |                                                | 964                                          | 9.1%                                           | 740                                  | 6.7                       |
| \$35,000 - \$49,999                                                                                    |                                                        |                                                | 1,448                                        | 13.6%                                          | 1,380                                | 12.5                      |
| \$50,000 - \$74,999                                                                                    |                                                        |                                                | 1,671                                        | 15.7%                                          | 1,743                                | 15.8                      |
| \$75,000 - \$99,999                                                                                    |                                                        |                                                | 1,441                                        | 13.6%                                          | 1,765                                | 16.0                      |
| \$100,000 - \$149,999                                                                                  |                                                        |                                                | 1,545                                        | 14.5%                                          | 1,825                                | 16.5                      |
| \$150,000 - \$199,999                                                                                  |                                                        |                                                | 861                                          | 8.1%                                           | 926                                  | 8.4                       |
| \$200,000+                                                                                             |                                                        |                                                | 844                                          | 7.9%                                           | 991                                  | 9.0                       |
| Median Household Income                                                                                |                                                        |                                                | \$63,604                                     |                                                | \$74,560                             |                           |
| Average Household Income                                                                               |                                                        |                                                | \$92,558                                     |                                                | \$102,318                            |                           |
| Per Capita Income                                                                                      |                                                        |                                                | \$34,462                                     |                                                | \$38,166                             |                           |
|                                                                                                        | Census 20                                              | 10                                             |                                              | 15                                             |                                      | 20                        |
| Population by Age                                                                                      | Number                                                 | Percent                                        | Number                                       | Percent                                        | Number                               | Perce                     |
| 0 - 4                                                                                                  | 1,324                                                  | 4.6%                                           | 1,254                                        | 4.2%                                           | 1,263                                | 4.1                       |
| 5 - 9                                                                                                  | 1,361                                                  | 4.7%                                           | 1,320                                        | 4.4%                                           | 1,279                                | 4.2                       |
| 10 - 14                                                                                                | 1,445                                                  | 5.0%                                           | 1,406                                        | 4.7%                                           | 1,414                                | 4.0                       |
| 15 - 19                                                                                                | 2,882                                                  | 10.0%                                          | 2,780                                        | 9.3%                                           | 2,781                                | 9.0                       |
| 20 - 24                                                                                                | 4,007                                                  | 13.9%                                          | 4,254                                        | 14.3%                                          | 4,041                                | 13.:                      |
| 25 - 34                                                                                                | 3,152                                                  | 10.9%                                          | 3,281                                        | 11.0%                                          | 3,567                                | 11.6                      |
| 35 - 44                                                                                                | 2,931                                                  | 10.1%                                          | 2,832                                        | 9.5%                                           | 2,926                                | 9.5                       |
| 45 - 54                                                                                                | 3,492                                                  | 12.1%                                          | 3,234                                        | 10.9%                                          | 2,987                                | 9.7                       |
| 55 - 64                                                                                                | 3,326                                                  | 11.5%                                          | 3,759                                        | 12.6%                                          | 3,949                                | 12.8                      |
| 65 - 74                                                                                                | 2,600                                                  | 9.0%                                           | 3,155                                        | 10.6%                                          | 3,761                                | 12.2                      |
| 75 - 84                                                                                                | 1,748                                                  | 6.0%                                           | 1,784                                        | 6.0%                                           | 2,019                                | 6.6                       |
| 85+                                                                                                    | 630                                                    | 2.2%                                           | 708                                          | 2.4%                                           | 827                                  | 2.7                       |
|                                                                                                        | Census 20                                              |                                                |                                              | 15                                             |                                      | 20                        |
|                                                                                                        | Celisus 20                                             |                                                |                                              |                                                | Number                               | Perce                     |
| Race and Ethnicity                                                                                     | Number                                                 | Percent                                        | Number                                       | Percent                                        |                                      |                           |
| Race and Ethnicity White Alone                                                                         | Number                                                 |                                                |                                              |                                                | 20,808                               | 67.5                      |
| •                                                                                                      | Number<br>20,402                                       | 70.6%                                          | 20,592                                       | 69.2%                                          |                                      | 67.5<br>19.3              |
| White Alone<br>Black Alone                                                                             | Number<br>20,402<br>5,531                              | 70.6%<br>19.1%                                 | 20,592<br>5,741                              | 69.2%<br>19.3%                                 | 5,948                                | 19.3                      |
| White Alone<br>Black Alone<br>American Indian Alone                                                    | Number<br>20,402<br>5,531<br>118                       | 70.6%<br>19.1%<br>0.4%                         | 20,592<br>5,741<br>144                       | 69.2%<br>19.3%<br>0.5%                         | 5,948<br>171                         | 19.3<br>0.6               |
| Black Alone<br>American Indian Alone<br>Asian Alone                                                    | Number<br>20,402<br>5,531<br>118<br>1,138              | 70.6%<br>19.1%<br>0.4%<br>3.9%                 | 20,592<br>5,741<br>144<br>1,167              | 69.2%<br>19.3%<br>0.5%<br>3.9%                 | 5,948<br>171<br>1,246                | 19.3<br>0.6<br>4.0        |
| White Alone<br>Black Alone<br>American Indian Alone<br>Asian Alone<br>Pacific Islander Alone           | Number<br>20,402<br>5,531<br>118<br>1,138<br>26        | 70.6%<br>19.1%<br>0.4%<br>3.9%<br>0.1%         | 20,592<br>5,741<br>144<br>1,167<br>36        | 69.2%<br>19.3%<br>0.5%<br>3.9%<br>0.1%         | 5,948<br>171<br>1,246<br>47          | 19.3<br>0.6<br>4.0<br>0.2 |
| White Alone<br>Black Alone<br>American Indian Alone<br>Asian Alone                                     | Number<br>20,402<br>5,531<br>118<br>1,138              | 70.6%<br>19.1%<br>0.4%<br>3.9%                 | 20,592<br>5,741<br>144<br>1,167              | 69.2%<br>19.3%<br>0.5%<br>3.9%                 | 5,948<br>171<br>1,246                | 19.3<br>0.6<br>4.6        |
| White Alone Black Alone American Indian Alone Asian Alone Pacific Islander Alone Some Other Race Alone | Number<br>20,402<br>5,531<br>118<br>1,138<br>26<br>682 | 70.6%<br>19.1%<br>0.4%<br>3.9%<br>0.1%<br>2.4% | 20,592<br>5,741<br>144<br>1,167<br>36<br>899 | 69.2%<br>19.3%<br>0.5%<br>3.9%<br>0.1%<br>3.0% | 5,948<br>171<br>1,246<br>47<br>1,157 | 19.3<br>0.0<br>4.0<br>0.3 |