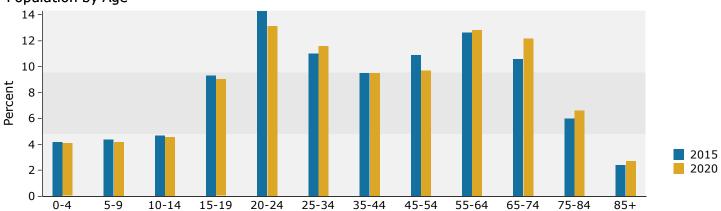

| Summary                                                                                                | Cen                                                    | sus 2010                                       |                                              | 2015                                           |                                      | 202                       |
|--------------------------------------------------------------------------------------------------------|--------------------------------------------------------|------------------------------------------------|----------------------------------------------|------------------------------------------------|--------------------------------------|---------------------------|
| Population                                                                                             |                                                        | 28,898                                         |                                              | 29,767                                         |                                      | 30,8                      |
| Households                                                                                             |                                                        | 10,277                                         |                                              | 10,620                                         |                                      | 11,0                      |
| Families                                                                                               |                                                        | 6,706                                          |                                              | 6,851                                          |                                      | 7,0                       |
| Average Household Size                                                                                 |                                                        | 2.46                                           |                                              | 2.45                                           |                                      | 2.                        |
| Owner Occupied Housing Units                                                                           |                                                        | 7,063                                          |                                              | 7,034                                          |                                      | 7,2                       |
| Renter Occupied Housing Units                                                                          |                                                        | 3,214                                          |                                              | 3,586                                          |                                      | 3,8                       |
| Median Age                                                                                             |                                                        | 36.0                                           |                                              | 37.1                                           |                                      | 38                        |
| Trends: 2015 - 2020 Annual Rate                                                                        |                                                        | Area                                           |                                              | State                                          |                                      | Nation                    |
| Population                                                                                             |                                                        | 0.69%                                          |                                              | 0.99%                                          |                                      | 0.75                      |
| Households                                                                                             |                                                        | 0.81%                                          |                                              | 1.00%                                          |                                      | 0.77                      |
| Families                                                                                               |                                                        | 0.62%                                          |                                              | 0.92%                                          |                                      | 0.69                      |
| Owner HHs                                                                                              |                                                        | 0.57%                                          |                                              | 0.95%                                          |                                      | 0.70                      |
| Median Household Income                                                                                |                                                        | 3.23%                                          |                                              | 2.91%                                          |                                      | 2.66                      |
|                                                                                                        |                                                        |                                                | 20                                           | 15                                             | 2020                                 |                           |
| Households by Income                                                                                   |                                                        |                                                | Number                                       | Percent                                        | Number                               | Perce                     |
| <\$15,000                                                                                              |                                                        |                                                | 1,168                                        | 11.0%                                          | 1,130                                | 10.2                      |
| \$15,000 - \$24,999                                                                                    |                                                        |                                                | 677                                          | 6.4%                                           | 558                                  | 5.0                       |
| \$25,000 - \$34,999                                                                                    |                                                        |                                                | 964                                          | 9.1%                                           | 740                                  | 6.7                       |
| \$35,000 - \$49,999                                                                                    |                                                        |                                                | 1,448                                        | 13.6%                                          | 1,380                                | 12.5                      |
| \$50,000 - \$74,999                                                                                    |                                                        |                                                | 1,671                                        | 15.7%                                          | 1,743                                | 15.8                      |
| \$75,000 - \$99,999                                                                                    |                                                        |                                                | 1,441                                        | 13.6%                                          | 1,765                                | 16.0                      |
| \$100,000 - \$149,999                                                                                  |                                                        |                                                | 1,545                                        | 14.5%                                          | 1,825                                | 16.5                      |
| \$150,000 - \$199,999                                                                                  |                                                        |                                                | 861                                          | 8.1%                                           | 926                                  | 8.4                       |
| \$200,000+                                                                                             |                                                        |                                                | 844                                          | 7.9%                                           | 991                                  | 9.0                       |
| Median Household Income                                                                                |                                                        |                                                | \$63,604                                     |                                                | \$74,560                             |                           |
| Average Household Income                                                                               |                                                        |                                                | \$92,558                                     |                                                | \$102,318                            |                           |
| Per Capita Income                                                                                      |                                                        |                                                | \$34,462                                     |                                                | \$38,166                             |                           |
|                                                                                                        | Census 20                                              | 10                                             |                                              | 15                                             |                                      | 20                        |
| Population by Age                                                                                      | Number                                                 | Percent                                        | Number                                       | Percent                                        | Number                               | Perce                     |
| 0 - 4                                                                                                  | 1,324                                                  | 4.6%                                           | 1,254                                        | 4.2%                                           | 1,263                                | 4.1                       |
| 5 - 9                                                                                                  | 1,361                                                  | 4.7%                                           | 1,320                                        | 4.4%                                           | 1,279                                | 4.2                       |
| 10 - 14                                                                                                | 1,445                                                  | 5.0%                                           | 1,406                                        | 4.7%                                           | 1,414                                | 4.0                       |
| 15 - 19                                                                                                | 2,882                                                  | 10.0%                                          | 2,780                                        | 9.3%                                           | 2,781                                | 9.0                       |
| 20 - 24                                                                                                | 4,007                                                  | 13.9%                                          | 4,254                                        | 14.3%                                          | 4,041                                | 13.:                      |
| 25 - 34                                                                                                | 3,152                                                  | 10.9%                                          | 3,281                                        | 11.0%                                          | 3,567                                | 11.6                      |
| 35 - 44                                                                                                | 2,931                                                  | 10.1%                                          | 2,832                                        | 9.5%                                           | 2,926                                | 9.5                       |
| 45 - 54                                                                                                | 3,492                                                  | 12.1%                                          | 3,234                                        | 10.9%                                          | 2,987                                | 9.7                       |
| 55 - 64                                                                                                | 3,326                                                  | 11.5%                                          | 3,759                                        | 12.6%                                          | 3,949                                | 12.8                      |
| 65 - 74                                                                                                | 2,600                                                  | 9.0%                                           | 3,155                                        | 10.6%                                          | 3,761                                | 12.2                      |
| 75 - 84                                                                                                | 1,748                                                  | 6.0%                                           | 1,784                                        | 6.0%                                           | 2,019                                | 6.6                       |
| 85+                                                                                                    | 630                                                    | 2.2%                                           | 708                                          | 2.4%                                           | 827                                  | 2.7                       |
|                                                                                                        | Census 20                                              |                                                |                                              | 15                                             |                                      | 20                        |
|                                                                                                        | Celisus 20                                             |                                                |                                              |                                                | Number                               | Perce                     |
| Race and Ethnicity                                                                                     | Number                                                 | Percent                                        | Number                                       | Percent                                        |                                      |                           |
| Race and Ethnicity White Alone                                                                         | Number                                                 |                                                |                                              |                                                | 20,808                               | 67.5                      |
| •                                                                                                      | Number<br>20,402                                       | 70.6%                                          | 20,592                                       | 69.2%                                          |                                      | 67.5<br>19.3              |
| White Alone<br>Black Alone                                                                             | Number<br>20,402<br>5,531                              | 70.6%<br>19.1%                                 | 20,592<br>5,741                              | 69.2%<br>19.3%                                 | 5,948                                | 19.3                      |
| White Alone<br>Black Alone<br>American Indian Alone                                                    | Number<br>20,402<br>5,531<br>118                       | 70.6%<br>19.1%<br>0.4%                         | 20,592<br>5,741<br>144                       | 69.2%<br>19.3%<br>0.5%                         | 5,948<br>171                         | 19.3<br>0.6               |
| Black Alone<br>American Indian Alone<br>Asian Alone                                                    | Number<br>20,402<br>5,531<br>118<br>1,138              | 70.6%<br>19.1%<br>0.4%<br>3.9%                 | 20,592<br>5,741<br>144<br>1,167              | 69.2%<br>19.3%<br>0.5%<br>3.9%                 | 5,948<br>171<br>1,246                | 19.3<br>0.6<br>4.0        |
| White Alone<br>Black Alone<br>American Indian Alone<br>Asian Alone<br>Pacific Islander Alone           | Number<br>20,402<br>5,531<br>118<br>1,138<br>26        | 70.6%<br>19.1%<br>0.4%<br>3.9%<br>0.1%         | 20,592<br>5,741<br>144<br>1,167<br>36        | 69.2%<br>19.3%<br>0.5%<br>3.9%<br>0.1%         | 5,948<br>171<br>1,246<br>47          | 19.3<br>0.6<br>4.0<br>0.2 |
| White Alone<br>Black Alone<br>American Indian Alone<br>Asian Alone                                     | Number<br>20,402<br>5,531<br>118<br>1,138              | 70.6%<br>19.1%<br>0.4%<br>3.9%                 | 20,592<br>5,741<br>144<br>1,167              | 69.2%<br>19.3%<br>0.5%<br>3.9%                 | 5,948<br>171<br>1,246                | 19.3<br>0.6<br>4.6        |
| White Alone Black Alone American Indian Alone Asian Alone Pacific Islander Alone Some Other Race Alone | Number<br>20,402<br>5,531<br>118<br>1,138<br>26<br>682 | 70.6%<br>19.1%<br>0.4%<br>3.9%<br>0.1%<br>2.4% | 20,592<br>5,741<br>144<br>1,167<br>36<br>899 | 69.2%<br>19.3%<br>0.5%<br>3.9%<br>0.1%<br>3.0% | 5,948<br>171<br>1,246<br>47<br>1,157 | 19.3<br>0.0<br>4.0<br>0.3 |

## Population by Age