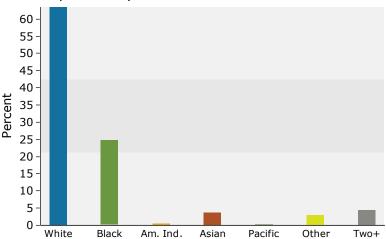

| Summary                                                                                                | Cen                                                    | sus 2010                                       |                                              | 2015                                           |                                      | 202                       |
|--------------------------------------------------------------------------------------------------------|--------------------------------------------------------|------------------------------------------------|----------------------------------------------|------------------------------------------------|--------------------------------------|---------------------------|
| Population                                                                                             |                                                        | 28,898                                         |                                              | 29,767                                         |                                      | 30,8                      |
| Households                                                                                             |                                                        | 10,277                                         |                                              | 10,620                                         |                                      | 11,0                      |
| Families                                                                                               |                                                        | 6,706                                          |                                              | 6,851                                          |                                      | 7,0                       |
| Average Household Size                                                                                 |                                                        | 2.46                                           |                                              | 2.45                                           |                                      | 2.                        |
| Owner Occupied Housing Units                                                                           |                                                        | 7,063                                          |                                              | 7,034                                          |                                      | 7,2                       |
| Renter Occupied Housing Units                                                                          |                                                        | 3,214                                          |                                              | 3,586                                          |                                      | 3,8                       |
| Median Age                                                                                             |                                                        | 36.0                                           |                                              | 37.1                                           |                                      | 38                        |
| Trends: 2015 - 2020 Annual Rate                                                                        |                                                        | Area                                           |                                              | State                                          |                                      | Nation                    |
| Population                                                                                             |                                                        | 0.69%                                          |                                              | 0.99%                                          |                                      | 0.75                      |
| Households                                                                                             |                                                        | 0.81%                                          |                                              | 1.00%                                          |                                      | 0.77                      |
| Families                                                                                               |                                                        | 0.62%                                          |                                              | 0.92%                                          |                                      | 0.69                      |
| Owner HHs                                                                                              |                                                        | 0.57%                                          |                                              | 0.95%                                          |                                      | 0.70                      |
| Median Household Income                                                                                |                                                        | 3.23%                                          |                                              | 2.91%                                          |                                      | 2.66                      |
|                                                                                                        |                                                        |                                                | 20                                           | 15                                             | 2020                                 |                           |
| Households by Income                                                                                   |                                                        |                                                | Number                                       | Percent                                        | Number                               | Perce                     |
| <\$15,000                                                                                              |                                                        |                                                | 1,168                                        | 11.0%                                          | 1,130                                | 10.2                      |
| \$15,000 - \$24,999                                                                                    |                                                        |                                                | 677                                          | 6.4%                                           | 558                                  | 5.0                       |
| \$25,000 - \$34,999                                                                                    |                                                        |                                                | 964                                          | 9.1%                                           | 740                                  | 6.7                       |
| \$35,000 - \$49,999                                                                                    |                                                        |                                                | 1,448                                        | 13.6%                                          | 1,380                                | 12.5                      |
| \$50,000 - \$74,999                                                                                    |                                                        |                                                | 1,671                                        | 15.7%                                          | 1,743                                | 15.8                      |
| \$75,000 - \$99,999                                                                                    |                                                        |                                                | 1,441                                        | 13.6%                                          | 1,765                                | 16.0                      |
| \$100,000 - \$149,999                                                                                  |                                                        |                                                | 1,545                                        | 14.5%                                          | 1,825                                | 16.5                      |
| \$150,000 - \$199,999                                                                                  |                                                        |                                                | 861                                          | 8.1%                                           | 926                                  | 8.4                       |
| \$200,000+                                                                                             |                                                        |                                                | 844                                          | 7.9%                                           | 991                                  | 9.0                       |
| Median Household Income                                                                                |                                                        |                                                | \$63,604                                     |                                                | \$74,560                             |                           |
| Average Household Income                                                                               |                                                        |                                                | \$92,558                                     |                                                | \$102,318                            |                           |
| Per Capita Income                                                                                      |                                                        |                                                | \$34,462                                     |                                                | \$38,166                             |                           |
|                                                                                                        | Census 20                                              | 10                                             |                                              | 15                                             |                                      | 20                        |
| Population by Age                                                                                      | Number                                                 | Percent                                        | Number                                       | Percent                                        | Number                               | Perce                     |
| 0 - 4                                                                                                  | 1,324                                                  | 4.6%                                           | 1,254                                        | 4.2%                                           | 1,263                                | 4.1                       |
| 5 - 9                                                                                                  | 1,361                                                  | 4.7%                                           | 1,320                                        | 4.4%                                           | 1,279                                | 4.2                       |
| 10 - 14                                                                                                | 1,445                                                  | 5.0%                                           | 1,406                                        | 4.7%                                           | 1,414                                | 4.0                       |
| 15 - 19                                                                                                | 2,882                                                  | 10.0%                                          | 2,780                                        | 9.3%                                           | 2,781                                | 9.0                       |
| 20 - 24                                                                                                | 4,007                                                  | 13.9%                                          | 4,254                                        | 14.3%                                          | 4,041                                | 13.:                      |
| 25 - 34                                                                                                | 3,152                                                  | 10.9%                                          | 3,281                                        | 11.0%                                          | 3,567                                | 11.6                      |
| 35 - 44                                                                                                | 2,931                                                  | 10.1%                                          | 2,832                                        | 9.5%                                           | 2,926                                | 9.5                       |
| 45 - 54                                                                                                | 3,492                                                  | 12.1%                                          | 3,234                                        | 10.9%                                          | 2,987                                | 9.7                       |
| 55 - 64                                                                                                | 3,326                                                  | 11.5%                                          | 3,759                                        | 12.6%                                          | 3,949                                | 12.8                      |
| 65 - 74                                                                                                | 2,600                                                  | 9.0%                                           | 3,155                                        | 10.6%                                          | 3,761                                | 12.2                      |
| 75 - 84                                                                                                | 1,748                                                  | 6.0%                                           | 1,784                                        | 6.0%                                           | 2,019                                | 6.6                       |
| 85+                                                                                                    | 630                                                    | 2.2%                                           | 708                                          | 2.4%                                           | 827                                  | 2.7                       |
|                                                                                                        | Census 20                                              |                                                |                                              | 15                                             |                                      | 20                        |
|                                                                                                        | Celisus 20                                             |                                                |                                              |                                                | Number                               | Perce                     |
| Race and Ethnicity                                                                                     | Number                                                 | Percent                                        | Number                                       | Percent                                        |                                      |                           |
| Race and Ethnicity White Alone                                                                         | Number                                                 |                                                |                                              |                                                | 20,808                               | 67.5                      |
| •                                                                                                      | Number<br>20,402                                       | 70.6%                                          | 20,592                                       | 69.2%                                          |                                      | 67.5<br>19.3              |
| White Alone<br>Black Alone                                                                             | Number<br>20,402<br>5,531                              | 70.6%<br>19.1%                                 | 20,592<br>5,741                              | 69.2%<br>19.3%                                 | 5,948                                | 19.3                      |
| White Alone<br>Black Alone<br>American Indian Alone                                                    | Number<br>20,402<br>5,531<br>118                       | 70.6%<br>19.1%<br>0.4%                         | 20,592<br>5,741<br>144                       | 69.2%<br>19.3%<br>0.5%                         | 5,948<br>171                         | 19.3<br>0.6               |
| Black Alone<br>American Indian Alone<br>Asian Alone                                                    | Number<br>20,402<br>5,531<br>118<br>1,138              | 70.6%<br>19.1%<br>0.4%<br>3.9%                 | 20,592<br>5,741<br>144<br>1,167              | 69.2%<br>19.3%<br>0.5%<br>3.9%                 | 5,948<br>171<br>1,246                | 19.3<br>0.6<br>4.0        |
| White Alone<br>Black Alone<br>American Indian Alone<br>Asian Alone<br>Pacific Islander Alone           | Number<br>20,402<br>5,531<br>118<br>1,138<br>26        | 70.6%<br>19.1%<br>0.4%<br>3.9%<br>0.1%         | 20,592<br>5,741<br>144<br>1,167<br>36        | 69.2%<br>19.3%<br>0.5%<br>3.9%<br>0.1%         | 5,948<br>171<br>1,246<br>47          | 19.3<br>0.6<br>4.0<br>0.2 |
| White Alone<br>Black Alone<br>American Indian Alone<br>Asian Alone                                     | Number<br>20,402<br>5,531<br>118<br>1,138              | 70.6%<br>19.1%<br>0.4%<br>3.9%                 | 20,592<br>5,741<br>144<br>1,167              | 69.2%<br>19.3%<br>0.5%<br>3.9%                 | 5,948<br>171<br>1,246                | 19.3<br>0.6<br>4.6        |
| White Alone Black Alone American Indian Alone Asian Alone Pacific Islander Alone Some Other Race Alone | Number<br>20,402<br>5,531<br>118<br>1,138<br>26<br>682 | 70.6%<br>19.1%<br>0.4%<br>3.9%<br>0.1%<br>2.4% | 20,592<br>5,741<br>144<br>1,167<br>36<br>899 | 69.2%<br>19.3%<br>0.5%<br>3.9%<br>0.1%<br>3.0% | 5,948<br>171<br>1,246<br>47<br>1,157 | 19.3<br>0.0<br>4.0<br>0.3 |

## 2015 Population by Race

2015 Percent Hispanic Origin: 7.7%

Source: U.S. Census Bureau, Census 2010 Summary File 1. Esri forecasts for 2015 and 2020.

©2015 Esri Page 2 of 6

213 McLaws Cir, Williamsburg, Virginia, 23185 3 213 McLaws Cir, Williamsburg, Virginia, 23185 Drive Distance: 10 mile radius Prepared by Janice Lewis, CCIM