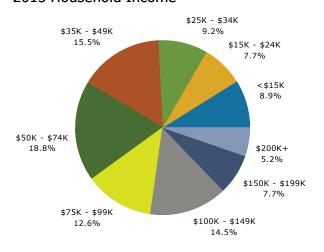

## 2015 Household Income

| Summary                                                                                                | Cen                                                    | sus 2010                                       |                                              | 2015                                           |                                      | 202                       |
|--------------------------------------------------------------------------------------------------------|--------------------------------------------------------|------------------------------------------------|----------------------------------------------|------------------------------------------------|--------------------------------------|---------------------------|
| Population                                                                                             |                                                        | 28,898                                         |                                              | 29,767                                         |                                      | 30,8                      |
| Households                                                                                             |                                                        | 10,277                                         |                                              | 10,620                                         |                                      | 11,0                      |
| Families                                                                                               |                                                        | 6,706                                          |                                              | 6,851                                          |                                      | 7,0                       |
| Average Household Size                                                                                 |                                                        | 2.46                                           |                                              | 2.45                                           |                                      | 2.                        |
| Owner Occupied Housing Units                                                                           |                                                        | 7,063                                          |                                              | 7,034                                          |                                      | 7,2                       |
| Renter Occupied Housing Units                                                                          |                                                        | 3,214                                          |                                              | 3,586                                          |                                      | 3,8                       |
| Median Age                                                                                             |                                                        | 36.0                                           |                                              | 37.1                                           |                                      | 38                        |
| Trends: 2015 - 2020 Annual Rate                                                                        |                                                        | Area                                           |                                              | State                                          |                                      | Nation                    |
| Population                                                                                             |                                                        | 0.69%                                          |                                              | 0.99%                                          |                                      | 0.75                      |
| Households                                                                                             |                                                        | 0.81%                                          |                                              | 1.00%                                          |                                      | 0.77                      |
| Families                                                                                               |                                                        | 0.62%                                          |                                              | 0.92%                                          |                                      | 0.69                      |
| Owner HHs                                                                                              |                                                        | 0.57%                                          |                                              | 0.95%                                          |                                      | 0.70                      |
| Median Household Income                                                                                |                                                        | 3.23%                                          |                                              | 2.91%                                          |                                      | 2.66                      |
|                                                                                                        |                                                        |                                                | 20                                           | 15                                             | 2020                                 |                           |
| Households by Income                                                                                   |                                                        |                                                | Number                                       | Percent                                        | Number                               | Perce                     |
| <\$15,000                                                                                              |                                                        |                                                | 1,168                                        | 11.0%                                          | 1,130                                | 10.2                      |
| \$15,000 - \$24,999                                                                                    |                                                        |                                                | 677                                          | 6.4%                                           | 558                                  | 5.0                       |
| \$25,000 - \$34,999                                                                                    |                                                        |                                                | 964                                          | 9.1%                                           | 740                                  | 6.7                       |
| \$35,000 - \$49,999                                                                                    |                                                        |                                                | 1,448                                        | 13.6%                                          | 1,380                                | 12.5                      |
| \$50,000 - \$74,999                                                                                    |                                                        |                                                | 1,671                                        | 15.7%                                          | 1,743                                | 15.8                      |
| \$75,000 - \$99,999                                                                                    |                                                        |                                                | 1,441                                        | 13.6%                                          | 1,765                                | 16.0                      |
| \$100,000 - \$149,999                                                                                  |                                                        |                                                | 1,545                                        | 14.5%                                          | 1,825                                | 16.5                      |
| \$150,000 - \$199,999                                                                                  |                                                        |                                                | 861                                          | 8.1%                                           | 926                                  | 8.4                       |
| \$200,000+                                                                                             |                                                        |                                                | 844                                          | 7.9%                                           | 991                                  | 9.0                       |
| Median Household Income                                                                                |                                                        |                                                | \$63,604                                     |                                                | \$74,560                             |                           |
| Average Household Income                                                                               |                                                        |                                                | \$92,558                                     |                                                | \$102,318                            |                           |
| Per Capita Income                                                                                      |                                                        |                                                | \$34,462                                     |                                                | \$38,166                             |                           |
|                                                                                                        | Census 20                                              | 10                                             |                                              | 15                                             |                                      | 20                        |
| Population by Age                                                                                      | Number                                                 | Percent                                        | Number                                       | Percent                                        | Number                               | Perce                     |
| 0 - 4                                                                                                  | 1,324                                                  | 4.6%                                           | 1,254                                        | 4.2%                                           | 1,263                                | 4.1                       |
| 5 - 9                                                                                                  | 1,361                                                  | 4.7%                                           | 1,320                                        | 4.4%                                           | 1,279                                | 4.2                       |
| 10 - 14                                                                                                | 1,445                                                  | 5.0%                                           | 1,406                                        | 4.7%                                           | 1,414                                | 4.0                       |
| 15 - 19                                                                                                | 2,882                                                  | 10.0%                                          | 2,780                                        | 9.3%                                           | 2,781                                | 9.0                       |
| 20 - 24                                                                                                | 4,007                                                  | 13.9%                                          | 4,254                                        | 14.3%                                          | 4,041                                | 13.:                      |
| 25 - 34                                                                                                | 3,152                                                  | 10.9%                                          | 3,281                                        | 11.0%                                          | 3,567                                | 11.6                      |
| 35 - 44                                                                                                | 2,931                                                  | 10.1%                                          | 2,832                                        | 9.5%                                           | 2,926                                | 9.5                       |
| 45 - 54                                                                                                | 3,492                                                  | 12.1%                                          | 3,234                                        | 10.9%                                          | 2,987                                | 9.7                       |
| 55 - 64                                                                                                | 3,326                                                  | 11.5%                                          | 3,759                                        | 12.6%                                          | 3,949                                | 12.8                      |
| 65 - 74                                                                                                | 2,600                                                  | 9.0%                                           | 3,155                                        | 10.6%                                          | 3,761                                | 12.2                      |
| 75 - 84                                                                                                | 1,748                                                  | 6.0%                                           | 1,784                                        | 6.0%                                           | 2,019                                | 6.6                       |
| 85+                                                                                                    | 630                                                    | 2.2%                                           | 708                                          | 2.4%                                           | 827                                  | 2.7                       |
|                                                                                                        | Census 20                                              |                                                |                                              | 15                                             |                                      | 20                        |
|                                                                                                        | Celisus 20                                             |                                                |                                              |                                                | Number                               | Perce                     |
| Race and Ethnicity                                                                                     | Number                                                 | Percent                                        | Number                                       | Percent                                        |                                      |                           |
| Race and Ethnicity White Alone                                                                         | Number                                                 |                                                |                                              |                                                | 20,808                               | 67.5                      |
| •                                                                                                      | Number<br>20,402                                       | 70.6%                                          | 20,592                                       | 69.2%                                          |                                      | 67.5<br>19.3              |
| White Alone<br>Black Alone                                                                             | Number<br>20,402<br>5,531                              | 70.6%<br>19.1%                                 | 20,592<br>5,741                              | 69.2%<br>19.3%                                 | 5,948                                | 19.3                      |
| White Alone<br>Black Alone<br>American Indian Alone                                                    | Number<br>20,402<br>5,531<br>118                       | 70.6%<br>19.1%<br>0.4%                         | 20,592<br>5,741<br>144                       | 69.2%<br>19.3%<br>0.5%                         | 5,948<br>171                         | 19.3<br>0.6               |
| Black Alone<br>American Indian Alone<br>Asian Alone                                                    | Number<br>20,402<br>5,531<br>118<br>1,138              | 70.6%<br>19.1%<br>0.4%<br>3.9%                 | 20,592<br>5,741<br>144<br>1,167              | 69.2%<br>19.3%<br>0.5%<br>3.9%                 | 5,948<br>171<br>1,246                | 19.3<br>0.6<br>4.0        |
| White Alone<br>Black Alone<br>American Indian Alone<br>Asian Alone<br>Pacific Islander Alone           | Number<br>20,402<br>5,531<br>118<br>1,138<br>26        | 70.6%<br>19.1%<br>0.4%<br>3.9%<br>0.1%         | 20,592<br>5,741<br>144<br>1,167<br>36        | 69.2%<br>19.3%<br>0.5%<br>3.9%<br>0.1%         | 5,948<br>171<br>1,246<br>47          | 19.3<br>0.6<br>4.0<br>0.2 |
| White Alone<br>Black Alone<br>American Indian Alone<br>Asian Alone                                     | Number<br>20,402<br>5,531<br>118<br>1,138              | 70.6%<br>19.1%<br>0.4%<br>3.9%                 | 20,592<br>5,741<br>144<br>1,167              | 69.2%<br>19.3%<br>0.5%<br>3.9%                 | 5,948<br>171<br>1,246                | 19.3<br>0.6<br>4.6        |
| White Alone Black Alone American Indian Alone Asian Alone Pacific Islander Alone Some Other Race Alone | Number<br>20,402<br>5,531<br>118<br>1,138<br>26<br>682 | 70.6%<br>19.1%<br>0.4%<br>3.9%<br>0.1%<br>2.4% | 20,592<br>5,741<br>144<br>1,167<br>36<br>899 | 69.2%<br>19.3%<br>0.5%<br>3.9%<br>0.1%<br>3.0% | 5,948<br>171<br>1,246<br>47<br>1,157 | 19.3<br>0.0<br>4.0<br>0.3 |