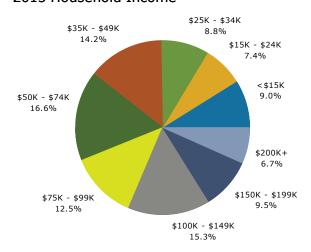

## 2015 Household Income

| Summary                                                                                                | Cen                                                    | sus 2010                                       |                                              | 2015                                           |                                      | 202                       |
|--------------------------------------------------------------------------------------------------------|--------------------------------------------------------|------------------------------------------------|----------------------------------------------|------------------------------------------------|--------------------------------------|---------------------------|
| Population                                                                                             |                                                        | 28,898                                         |                                              | 29,767                                         |                                      | 30,8                      |
| Households                                                                                             |                                                        | 10,277                                         |                                              | 10,620                                         |                                      | 11,0                      |
| Families                                                                                               |                                                        | 6,706                                          |                                              | 6,851                                          |                                      | 7,0                       |
| Average Household Size                                                                                 |                                                        | 2.46                                           |                                              | 2.45                                           |                                      | 2.                        |
| Owner Occupied Housing Units                                                                           |                                                        | 7,063                                          |                                              | 7,034                                          |                                      | 7,2                       |
| Renter Occupied Housing Units                                                                          |                                                        | 3,214                                          |                                              | 3,586                                          |                                      | 3,8                       |
| Median Age                                                                                             |                                                        | 36.0                                           |                                              | 37.1                                           |                                      | 38                        |
| Trends: 2015 - 2020 Annual Rate                                                                        |                                                        | Area                                           |                                              | State                                          |                                      | Nation                    |
| Population                                                                                             |                                                        | 0.69%                                          |                                              | 0.99%                                          |                                      | 0.75                      |
| Households                                                                                             |                                                        | 0.81%                                          |                                              | 1.00%                                          |                                      | 0.77                      |
| Families                                                                                               |                                                        | 0.62%                                          |                                              | 0.92%                                          |                                      | 0.69                      |
| Owner HHs                                                                                              |                                                        | 0.57%                                          |                                              | 0.95%                                          |                                      | 0.70                      |
| Median Household Income                                                                                |                                                        | 3.23%                                          |                                              | 2.91%                                          |                                      | 2.66                      |
|                                                                                                        |                                                        |                                                | 20                                           | 15                                             | 2020                                 |                           |
| Households by Income                                                                                   |                                                        |                                                | Number                                       | Percent                                        | Number                               | Perce                     |
| <\$15,000                                                                                              |                                                        |                                                | 1,168                                        | 11.0%                                          | 1,130                                | 10.2                      |
| \$15,000 - \$24,999                                                                                    |                                                        |                                                | 677                                          | 6.4%                                           | 558                                  | 5.0                       |
| \$25,000 - \$34,999                                                                                    |                                                        |                                                | 964                                          | 9.1%                                           | 740                                  | 6.7                       |
| \$35,000 - \$49,999                                                                                    |                                                        |                                                | 1,448                                        | 13.6%                                          | 1,380                                | 12.5                      |
| \$50,000 - \$74,999                                                                                    |                                                        |                                                | 1,671                                        | 15.7%                                          | 1,743                                | 15.8                      |
| \$75,000 - \$99,999                                                                                    |                                                        |                                                | 1,441                                        | 13.6%                                          | 1,765                                | 16.0                      |
| \$100,000 - \$149,999                                                                                  |                                                        |                                                | 1,545                                        | 14.5%                                          | 1,825                                | 16.5                      |
| \$150,000 - \$199,999                                                                                  |                                                        |                                                | 861                                          | 8.1%                                           | 926                                  | 8.4                       |
| \$200,000+                                                                                             |                                                        |                                                | 844                                          | 7.9%                                           | 991                                  | 9.0                       |
| Median Household Income                                                                                |                                                        |                                                | \$63,604                                     |                                                | \$74,560                             |                           |
| Average Household Income                                                                               |                                                        |                                                | \$92,558                                     |                                                | \$102,318                            |                           |
| Per Capita Income                                                                                      |                                                        |                                                | \$34,462                                     |                                                | \$38,166                             |                           |
|                                                                                                        | Census 20                                              | 10                                             |                                              | 15                                             |                                      | 20                        |
| Population by Age                                                                                      | Number                                                 | Percent                                        | Number                                       | Percent                                        | Number                               | Perce                     |
| 0 - 4                                                                                                  | 1,324                                                  | 4.6%                                           | 1,254                                        | 4.2%                                           | 1,263                                | 4.1                       |
| 5 - 9                                                                                                  | 1,361                                                  | 4.7%                                           | 1,320                                        | 4.4%                                           | 1,279                                | 4.2                       |
| 10 - 14                                                                                                | 1,445                                                  | 5.0%                                           | 1,406                                        | 4.7%                                           | 1,414                                | 4.0                       |
| 15 - 19                                                                                                | 2,882                                                  | 10.0%                                          | 2,780                                        | 9.3%                                           | 2,781                                | 9.0                       |
| 20 - 24                                                                                                | 4,007                                                  | 13.9%                                          | 4,254                                        | 14.3%                                          | 4,041                                | 13.:                      |
| 25 - 34                                                                                                | 3,152                                                  | 10.9%                                          | 3,281                                        | 11.0%                                          | 3,567                                | 11.6                      |
| 35 - 44                                                                                                | 2,931                                                  | 10.1%                                          | 2,832                                        | 9.5%                                           | 2,926                                | 9.5                       |
| 45 - 54                                                                                                | 3,492                                                  | 12.1%                                          | 3,234                                        | 10.9%                                          | 2,987                                | 9.7                       |
| 55 - 64                                                                                                | 3,326                                                  | 11.5%                                          | 3,759                                        | 12.6%                                          | 3,949                                | 12.8                      |
| 65 - 74                                                                                                | 2,600                                                  | 9.0%                                           | 3,155                                        | 10.6%                                          | 3,761                                | 12.2                      |
| 75 - 84                                                                                                | 1,748                                                  | 6.0%                                           | 1,784                                        | 6.0%                                           | 2,019                                | 6.6                       |
| 85+                                                                                                    | 630                                                    | 2.2%                                           | 708                                          | 2.4%                                           | 827                                  | 2.7                       |
|                                                                                                        | Census 20                                              |                                                |                                              | 15                                             |                                      | 20                        |
|                                                                                                        | Celisus 20                                             |                                                |                                              |                                                | Number                               | Perce                     |
| Race and Ethnicity                                                                                     | Number                                                 | Percent                                        | Number                                       | Percent                                        |                                      |                           |
| Race and Ethnicity White Alone                                                                         | Number                                                 |                                                |                                              |                                                | 20,808                               | 67.5                      |
| •                                                                                                      | Number<br>20,402                                       | 70.6%                                          | 20,592                                       | 69.2%                                          |                                      | 67.5<br>19.3              |
| White Alone<br>Black Alone                                                                             | Number<br>20,402<br>5,531                              | 70.6%<br>19.1%                                 | 20,592<br>5,741                              | 69.2%<br>19.3%                                 | 5,948                                | 19.3                      |
| White Alone<br>Black Alone<br>American Indian Alone                                                    | Number<br>20,402<br>5,531<br>118                       | 70.6%<br>19.1%<br>0.4%                         | 20,592<br>5,741<br>144                       | 69.2%<br>19.3%<br>0.5%                         | 5,948<br>171                         | 19.3<br>0.6               |
| Black Alone<br>American Indian Alone<br>Asian Alone                                                    | Number<br>20,402<br>5,531<br>118<br>1,138              | 70.6%<br>19.1%<br>0.4%<br>3.9%                 | 20,592<br>5,741<br>144<br>1,167              | 69.2%<br>19.3%<br>0.5%<br>3.9%                 | 5,948<br>171<br>1,246                | 19.3<br>0.6<br>4.0        |
| White Alone<br>Black Alone<br>American Indian Alone<br>Asian Alone<br>Pacific Islander Alone           | Number<br>20,402<br>5,531<br>118<br>1,138<br>26        | 70.6%<br>19.1%<br>0.4%<br>3.9%<br>0.1%         | 20,592<br>5,741<br>144<br>1,167<br>36        | 69.2%<br>19.3%<br>0.5%<br>3.9%<br>0.1%         | 5,948<br>171<br>1,246<br>47          | 19.3<br>0.6<br>4.0<br>0.2 |
| White Alone<br>Black Alone<br>American Indian Alone<br>Asian Alone                                     | Number<br>20,402<br>5,531<br>118<br>1,138              | 70.6%<br>19.1%<br>0.4%<br>3.9%                 | 20,592<br>5,741<br>144<br>1,167              | 69.2%<br>19.3%<br>0.5%<br>3.9%                 | 5,948<br>171<br>1,246                | 19.3<br>0.6<br>4.6        |
| White Alone Black Alone American Indian Alone Asian Alone Pacific Islander Alone Some Other Race Alone | Number<br>20,402<br>5,531<br>118<br>1,138<br>26<br>682 | 70.6%<br>19.1%<br>0.4%<br>3.9%<br>0.1%<br>2.4% | 20,592<br>5,741<br>144<br>1,167<br>36<br>899 | 69.2%<br>19.3%<br>0.5%<br>3.9%<br>0.1%<br>3.0% | 5,948<br>171<br>1,246<br>47<br>1,157 | 19.3<br>0.0<br>4.0<br>0.3 |