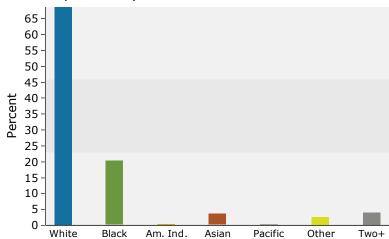

## 2015 Population by Race

2015 Percent Hispanic Origin: 7.7%

Source: U.S. Census Bureau, Census 2010 Summary File 1. Esri forecasts for 2015 and 2020.

©2015 Esri Page 2 of 6

213 McLaws Cir, Williamsburg, Virginia, 23185 3 213 McLaws Cir, Williamsburg, Virginia, 23185 Drive Distance: 10 mile radius Prepared by Janice Lewis, CCIM