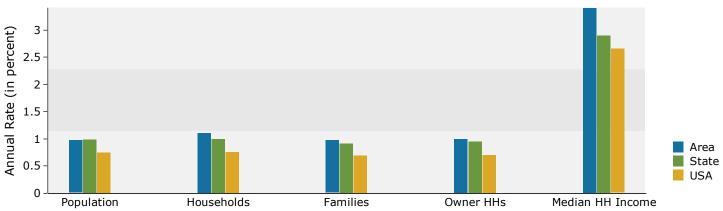

#### Trends 2015-2020

| Summary                                                                                                | Cen                                                    | sus 2010                                       |                                              | 2015                                           |                                      | 202                       |
|--------------------------------------------------------------------------------------------------------|--------------------------------------------------------|------------------------------------------------|----------------------------------------------|------------------------------------------------|--------------------------------------|---------------------------|
| Population                                                                                             |                                                        | 28,898                                         |                                              | 29,767                                         |                                      | 30,8                      |
| Households                                                                                             |                                                        | 10,277                                         |                                              | 10,620                                         |                                      | 11,0                      |
| Families                                                                                               |                                                        | 6,706                                          |                                              | 6,851                                          |                                      | 7,0                       |
| Average Household Size                                                                                 |                                                        | 2.46                                           |                                              | 2.45                                           |                                      | 2.                        |
| Owner Occupied Housing Units                                                                           |                                                        | 7,063                                          |                                              | 7,034                                          |                                      | 7,2                       |
| Renter Occupied Housing Units                                                                          |                                                        | 3,214                                          |                                              | 3,586                                          |                                      | 3,8                       |
| Median Age                                                                                             |                                                        | 36.0                                           |                                              | 37.1                                           |                                      | 38                        |
| Trends: 2015 - 2020 Annual Rate                                                                        |                                                        | Area                                           |                                              | State                                          |                                      | Nation                    |
| Population                                                                                             |                                                        | 0.69%                                          |                                              | 0.99%                                          |                                      | 0.75                      |
| Households                                                                                             |                                                        | 0.81%                                          |                                              | 1.00%                                          |                                      | 0.77                      |
| Families                                                                                               |                                                        | 0.62%                                          |                                              | 0.92%                                          |                                      | 0.69                      |
| Owner HHs                                                                                              |                                                        | 0.57%                                          |                                              | 0.95%                                          |                                      | 0.70                      |
| Median Household Income                                                                                |                                                        | 3.23%                                          |                                              | 2.91%                                          |                                      | 2.66                      |
|                                                                                                        |                                                        |                                                | 20                                           | 15                                             | 2020                                 |                           |
| Households by Income                                                                                   |                                                        |                                                | Number                                       | Percent                                        | Number                               | Perce                     |
| <\$15,000                                                                                              |                                                        |                                                | 1,168                                        | 11.0%                                          | 1,130                                | 10.2                      |
| \$15,000 - \$24,999                                                                                    |                                                        |                                                | 677                                          | 6.4%                                           | 558                                  | 5.0                       |
| \$25,000 - \$34,999                                                                                    |                                                        |                                                | 964                                          | 9.1%                                           | 740                                  | 6.7                       |
| \$35,000 - \$49,999                                                                                    |                                                        |                                                | 1,448                                        | 13.6%                                          | 1,380                                | 12.5                      |
| \$50,000 - \$74,999                                                                                    |                                                        |                                                | 1,671                                        | 15.7%                                          | 1,743                                | 15.8                      |
| \$75,000 - \$99,999                                                                                    |                                                        |                                                | 1,441                                        | 13.6%                                          | 1,765                                | 16.0                      |
| \$100,000 - \$149,999                                                                                  |                                                        |                                                | 1,545                                        | 14.5%                                          | 1,825                                | 16.5                      |
| \$150,000 - \$199,999                                                                                  |                                                        |                                                | 861                                          | 8.1%                                           | 926                                  | 8.4                       |
| \$200,000+                                                                                             |                                                        |                                                | 844                                          | 7.9%                                           | 991                                  | 9.0                       |
| Median Household Income                                                                                |                                                        |                                                | \$63,604                                     |                                                | \$74,560                             |                           |
| Average Household Income                                                                               |                                                        |                                                | \$92,558                                     |                                                | \$102,318                            |                           |
| Per Capita Income                                                                                      |                                                        |                                                | \$34,462                                     |                                                | \$38,166                             |                           |
|                                                                                                        | Census 20                                              | 10                                             |                                              | 15                                             |                                      | 20                        |
| Population by Age                                                                                      | Number                                                 | Percent                                        | Number                                       | Percent                                        | Number                               | Perce                     |
| 0 - 4                                                                                                  | 1,324                                                  | 4.6%                                           | 1,254                                        | 4.2%                                           | 1,263                                | 4.1                       |
| 5 - 9                                                                                                  | 1,361                                                  | 4.7%                                           | 1,320                                        | 4.4%                                           | 1,279                                | 4.2                       |
| 10 - 14                                                                                                | 1,445                                                  | 5.0%                                           | 1,406                                        | 4.7%                                           | 1,414                                | 4.0                       |
| 15 - 19                                                                                                | 2,882                                                  | 10.0%                                          | 2,780                                        | 9.3%                                           | 2,781                                | 9.0                       |
| 20 - 24                                                                                                | 4,007                                                  | 13.9%                                          | 4,254                                        | 14.3%                                          | 4,041                                | 13.:                      |
| 25 - 34                                                                                                | 3,152                                                  | 10.9%                                          | 3,281                                        | 11.0%                                          | 3,567                                | 11.6                      |
| 35 - 44                                                                                                | 2,931                                                  | 10.1%                                          | 2,832                                        | 9.5%                                           | 2,926                                | 9.5                       |
| 45 - 54                                                                                                | 3,492                                                  | 12.1%                                          | 3,234                                        | 10.9%                                          | 2,987                                | 9.7                       |
| 55 - 64                                                                                                | 3,326                                                  | 11.5%                                          | 3,759                                        | 12.6%                                          | 3,949                                | 12.8                      |
| 65 - 74                                                                                                | 2,600                                                  | 9.0%                                           | 3,155                                        | 10.6%                                          | 3,761                                | 12.2                      |
| 75 - 84                                                                                                | 1,748                                                  | 6.0%                                           | 1,784                                        | 6.0%                                           | 2,019                                | 6.6                       |
| 85+                                                                                                    | 630                                                    | 2.2%                                           | 708                                          | 2.4%                                           | 827                                  | 2.7                       |
|                                                                                                        | Census 20                                              |                                                |                                              | 15                                             |                                      | 20                        |
|                                                                                                        | Celisus 20                                             |                                                |                                              |                                                | Number                               | Perce                     |
| Race and Ethnicity                                                                                     | Number                                                 | Percent                                        | Number                                       | Percent                                        |                                      |                           |
| Race and Ethnicity White Alone                                                                         | Number                                                 |                                                |                                              |                                                | 20,808                               | 67.5                      |
| •                                                                                                      | Number<br>20,402                                       | 70.6%                                          | 20,592                                       | 69.2%                                          |                                      | 67.5<br>19.3              |
| White Alone<br>Black Alone                                                                             | Number<br>20,402<br>5,531                              | 70.6%<br>19.1%                                 | 20,592<br>5,741                              | 69.2%<br>19.3%                                 | 5,948                                | 19.3                      |
| White Alone<br>Black Alone<br>American Indian Alone                                                    | Number<br>20,402<br>5,531<br>118                       | 70.6%<br>19.1%<br>0.4%                         | 20,592<br>5,741<br>144                       | 69.2%<br>19.3%<br>0.5%                         | 5,948<br>171                         | 19.3<br>0.6               |
| Black Alone<br>American Indian Alone<br>Asian Alone                                                    | Number<br>20,402<br>5,531<br>118<br>1,138              | 70.6%<br>19.1%<br>0.4%<br>3.9%                 | 20,592<br>5,741<br>144<br>1,167              | 69.2%<br>19.3%<br>0.5%<br>3.9%                 | 5,948<br>171<br>1,246                | 19.3<br>0.6<br>4.0        |
| White Alone<br>Black Alone<br>American Indian Alone<br>Asian Alone<br>Pacific Islander Alone           | Number<br>20,402<br>5,531<br>118<br>1,138<br>26        | 70.6%<br>19.1%<br>0.4%<br>3.9%<br>0.1%         | 20,592<br>5,741<br>144<br>1,167<br>36        | 69.2%<br>19.3%<br>0.5%<br>3.9%<br>0.1%         | 5,948<br>171<br>1,246<br>47          | 19.3<br>0.6<br>4.0<br>0.2 |
| White Alone<br>Black Alone<br>American Indian Alone<br>Asian Alone                                     | Number<br>20,402<br>5,531<br>118<br>1,138              | 70.6%<br>19.1%<br>0.4%<br>3.9%                 | 20,592<br>5,741<br>144<br>1,167              | 69.2%<br>19.3%<br>0.5%<br>3.9%                 | 5,948<br>171<br>1,246                | 19.3<br>0.6<br>4.6        |
| White Alone Black Alone American Indian Alone Asian Alone Pacific Islander Alone Some Other Race Alone | Number<br>20,402<br>5,531<br>118<br>1,138<br>26<br>682 | 70.6%<br>19.1%<br>0.4%<br>3.9%<br>0.1%<br>2.4% | 20,592<br>5,741<br>144<br>1,167<br>36<br>899 | 69.2%<br>19.3%<br>0.5%<br>3.9%<br>0.1%<br>3.0% | 5,948<br>171<br>1,246<br>47<br>1,157 | 19.3<br>0.0<br>4.0<br>0.3 |