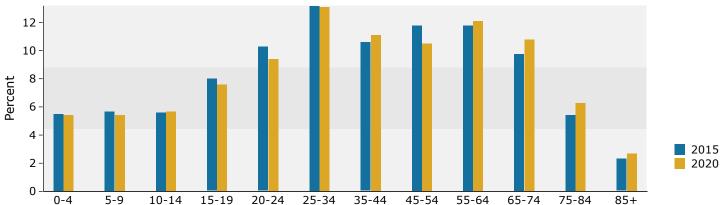

## Population by Age

| Summary                                                                                                | Cen                                                    | sus 2010                                       |                                              | 2015                                           |                                      | 202                       |
|--------------------------------------------------------------------------------------------------------|--------------------------------------------------------|------------------------------------------------|----------------------------------------------|------------------------------------------------|--------------------------------------|---------------------------|
| Population                                                                                             |                                                        | 28,898                                         |                                              | 29,767                                         |                                      | 30,8                      |
| Households                                                                                             |                                                        | 10,277                                         |                                              | 10,620                                         |                                      | 11,0                      |
| Families                                                                                               |                                                        | 6,706                                          |                                              | 6,851                                          |                                      | 7,0                       |
| Average Household Size                                                                                 |                                                        | 2.46                                           |                                              | 2.45                                           |                                      | 2.                        |
| Owner Occupied Housing Units                                                                           |                                                        | 7,063                                          |                                              | 7,034                                          |                                      | 7,2                       |
| Renter Occupied Housing Units                                                                          |                                                        | 3,214                                          |                                              | 3,586                                          |                                      | 3,8                       |
| Median Age                                                                                             |                                                        | 36.0                                           |                                              | 37.1                                           |                                      | 38                        |
| Trends: 2015 - 2020 Annual Rate                                                                        |                                                        | Area                                           |                                              | State                                          |                                      | Nation                    |
| Population                                                                                             |                                                        | 0.69%                                          |                                              | 0.99%                                          |                                      | 0.75                      |
| Households                                                                                             |                                                        | 0.81%                                          |                                              | 1.00%                                          |                                      | 0.77                      |
| Families                                                                                               |                                                        | 0.62%                                          |                                              | 0.92%                                          |                                      | 0.69                      |
| Owner HHs                                                                                              |                                                        | 0.57%                                          |                                              | 0.95%                                          |                                      | 0.70                      |
| Median Household Income                                                                                |                                                        | 3.23%                                          |                                              | 2.91%                                          |                                      | 2.66                      |
|                                                                                                        |                                                        |                                                | 20                                           | 15                                             | 2020                                 |                           |
| Households by Income                                                                                   |                                                        |                                                | Number                                       | Percent                                        | Number                               | Perce                     |
| <\$15,000                                                                                              |                                                        |                                                | 1,168                                        | 11.0%                                          | 1,130                                | 10.2                      |
| \$15,000 - \$24,999                                                                                    |                                                        |                                                | 677                                          | 6.4%                                           | 558                                  | 5.0                       |
| \$25,000 - \$34,999                                                                                    |                                                        |                                                | 964                                          | 9.1%                                           | 740                                  | 6.7                       |
| \$35,000 - \$49,999                                                                                    |                                                        |                                                | 1,448                                        | 13.6%                                          | 1,380                                | 12.5                      |
| \$50,000 - \$74,999                                                                                    |                                                        |                                                | 1,671                                        | 15.7%                                          | 1,743                                | 15.8                      |
| \$75,000 - \$99,999                                                                                    |                                                        |                                                | 1,441                                        | 13.6%                                          | 1,765                                | 16.0                      |
| \$100,000 - \$149,999                                                                                  |                                                        |                                                | 1,545                                        | 14.5%                                          | 1,825                                | 16.5                      |
| \$150,000 - \$199,999                                                                                  |                                                        |                                                | 861                                          | 8.1%                                           | 926                                  | 8.4                       |
| \$200,000+                                                                                             |                                                        |                                                | 844                                          | 7.9%                                           | 991                                  | 9.0                       |
| Median Household Income                                                                                |                                                        |                                                | \$63,604                                     |                                                | \$74,560                             |                           |
| Average Household Income                                                                               |                                                        |                                                | \$92,558                                     |                                                | \$102,318                            |                           |
| Per Capita Income                                                                                      |                                                        |                                                | \$34,462                                     |                                                | \$38,166                             |                           |
|                                                                                                        | Census 20                                              | 10                                             |                                              | 15                                             |                                      | 20                        |
| Population by Age                                                                                      | Number                                                 | Percent                                        | Number                                       | Percent                                        | Number                               | Perce                     |
| 0 - 4                                                                                                  | 1,324                                                  | 4.6%                                           | 1,254                                        | 4.2%                                           | 1,263                                | 4.1                       |
| 5 - 9                                                                                                  | 1,361                                                  | 4.7%                                           | 1,320                                        | 4.4%                                           | 1,279                                | 4.2                       |
| 10 - 14                                                                                                | 1,445                                                  | 5.0%                                           | 1,406                                        | 4.7%                                           | 1,414                                | 4.0                       |
| 15 - 19                                                                                                | 2,882                                                  | 10.0%                                          | 2,780                                        | 9.3%                                           | 2,781                                | 9.0                       |
| 20 - 24                                                                                                | 4,007                                                  | 13.9%                                          | 4,254                                        | 14.3%                                          | 4,041                                | 13.:                      |
| 25 - 34                                                                                                | 3,152                                                  | 10.9%                                          | 3,281                                        | 11.0%                                          | 3,567                                | 11.6                      |
| 35 - 44                                                                                                | 2,931                                                  | 10.1%                                          | 2,832                                        | 9.5%                                           | 2,926                                | 9.5                       |
| 45 - 54                                                                                                | 3,492                                                  | 12.1%                                          | 3,234                                        | 10.9%                                          | 2,987                                | 9.7                       |
| 55 - 64                                                                                                | 3,326                                                  | 11.5%                                          | 3,759                                        | 12.6%                                          | 3,949                                | 12.8                      |
| 65 - 74                                                                                                | 2,600                                                  | 9.0%                                           | 3,155                                        | 10.6%                                          | 3,761                                | 12.2                      |
| 75 - 84                                                                                                | 1,748                                                  | 6.0%                                           | 1,784                                        | 6.0%                                           | 2,019                                | 6.6                       |
| 85+                                                                                                    | 630                                                    | 2.2%                                           | 708                                          | 2.4%                                           | 827                                  | 2.7                       |
|                                                                                                        | Census 20                                              |                                                |                                              | 15                                             |                                      | 20                        |
|                                                                                                        | Celisus 20                                             |                                                |                                              |                                                | Number                               | Perce                     |
| Race and Ethnicity                                                                                     | Number                                                 | Percent                                        | Number                                       | Percent                                        |                                      |                           |
| Race and Ethnicity White Alone                                                                         | Number                                                 |                                                |                                              |                                                | 20,808                               | 67.5                      |
| •                                                                                                      | Number<br>20,402                                       | 70.6%                                          | 20,592                                       | 69.2%                                          |                                      | 67.5<br>19.3              |
| White Alone<br>Black Alone                                                                             | Number<br>20,402<br>5,531                              | 70.6%<br>19.1%                                 | 20,592<br>5,741                              | 69.2%<br>19.3%                                 | 5,948                                | 19.3                      |
| White Alone<br>Black Alone<br>American Indian Alone                                                    | Number<br>20,402<br>5,531<br>118                       | 70.6%<br>19.1%<br>0.4%                         | 20,592<br>5,741<br>144                       | 69.2%<br>19.3%<br>0.5%                         | 5,948<br>171                         | 19.3<br>0.6               |
| Black Alone<br>American Indian Alone<br>Asian Alone                                                    | Number<br>20,402<br>5,531<br>118<br>1,138              | 70.6%<br>19.1%<br>0.4%<br>3.9%                 | 20,592<br>5,741<br>144<br>1,167              | 69.2%<br>19.3%<br>0.5%<br>3.9%                 | 5,948<br>171<br>1,246                | 19.3<br>0.6<br>4.0        |
| White Alone<br>Black Alone<br>American Indian Alone<br>Asian Alone<br>Pacific Islander Alone           | Number<br>20,402<br>5,531<br>118<br>1,138<br>26        | 70.6%<br>19.1%<br>0.4%<br>3.9%<br>0.1%         | 20,592<br>5,741<br>144<br>1,167<br>36        | 69.2%<br>19.3%<br>0.5%<br>3.9%<br>0.1%         | 5,948<br>171<br>1,246<br>47          | 19.3<br>0.6<br>4.0<br>0.2 |
| White Alone<br>Black Alone<br>American Indian Alone<br>Asian Alone                                     | Number<br>20,402<br>5,531<br>118<br>1,138              | 70.6%<br>19.1%<br>0.4%<br>3.9%                 | 20,592<br>5,741<br>144<br>1,167              | 69.2%<br>19.3%<br>0.5%<br>3.9%                 | 5,948<br>171<br>1,246                | 19.3<br>0.6<br>4.6        |
| White Alone Black Alone American Indian Alone Asian Alone Pacific Islander Alone Some Other Race Alone | Number<br>20,402<br>5,531<br>118<br>1,138<br>26<br>682 | 70.6%<br>19.1%<br>0.4%<br>3.9%<br>0.1%<br>2.4% | 20,592<br>5,741<br>144<br>1,167<br>36<br>899 | 69.2%<br>19.3%<br>0.5%<br>3.9%<br>0.1%<br>3.0% | 5,948<br>171<br>1,246<br>47<br>1,157 | 19.3<br>0.0<br>4.0<br>0.3 |