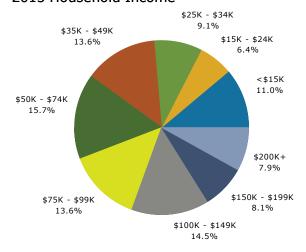

| Summary                                                                                                | Cen                                                    | sus 2010                                       |                                              | 2015                                           |                                      | 202                       |
|--------------------------------------------------------------------------------------------------------|--------------------------------------------------------|------------------------------------------------|----------------------------------------------|------------------------------------------------|--------------------------------------|---------------------------|
| Population                                                                                             |                                                        | 28,898                                         |                                              | 29,767                                         |                                      | 30,8                      |
| Households                                                                                             |                                                        | 10,277                                         |                                              | 10,620                                         |                                      | 11,0                      |
| Families                                                                                               |                                                        | 6,706                                          |                                              | 6,851                                          |                                      | 7,0                       |
| Average Household Size                                                                                 |                                                        | 2.46                                           |                                              | 2.45                                           |                                      | 2.                        |
| Owner Occupied Housing Units                                                                           |                                                        | 7,063                                          |                                              | 7,034                                          |                                      | 7,2                       |
| Renter Occupied Housing Units                                                                          |                                                        | 3,214                                          |                                              | 3,586                                          |                                      | 3,8                       |
| Median Age                                                                                             |                                                        | 36.0                                           |                                              | 37.1                                           |                                      | 38                        |
| Trends: 2015 - 2020 Annual Rate                                                                        |                                                        | Area                                           |                                              | State                                          |                                      | Nation                    |
| Population                                                                                             |                                                        | 0.69%                                          |                                              | 0.99%                                          |                                      | 0.75                      |
| Households                                                                                             |                                                        | 0.81%                                          |                                              | 1.00%                                          |                                      | 0.77                      |
| Families                                                                                               |                                                        | 0.62%                                          |                                              | 0.92%                                          |                                      | 0.69                      |
| Owner HHs                                                                                              |                                                        | 0.57%                                          |                                              | 0.95%                                          |                                      | 0.70                      |
| Median Household Income                                                                                |                                                        | 3.23%                                          |                                              | 2.91%                                          |                                      | 2.66                      |
|                                                                                                        |                                                        |                                                | 20                                           | 15                                             | 2020                                 |                           |
| Households by Income                                                                                   |                                                        |                                                | Number                                       | Percent                                        | Number                               | Perce                     |
| <\$15,000                                                                                              |                                                        |                                                | 1,168                                        | 11.0%                                          | 1,130                                | 10.2                      |
| \$15,000 - \$24,999                                                                                    |                                                        |                                                | 677                                          | 6.4%                                           | 558                                  | 5.0                       |
| \$25,000 - \$34,999                                                                                    |                                                        |                                                | 964                                          | 9.1%                                           | 740                                  | 6.7                       |
| \$35,000 - \$49,999                                                                                    |                                                        |                                                | 1,448                                        | 13.6%                                          | 1,380                                | 12.5                      |
| \$50,000 - \$74,999                                                                                    |                                                        |                                                | 1,671                                        | 15.7%                                          | 1,743                                | 15.8                      |
| \$75,000 - \$99,999                                                                                    |                                                        |                                                | 1,441                                        | 13.6%                                          | 1,765                                | 16.0                      |
| \$100,000 - \$149,999                                                                                  |                                                        |                                                | 1,545                                        | 14.5%                                          | 1,825                                | 16.5                      |
| \$150,000 - \$199,999                                                                                  |                                                        |                                                | 861                                          | 8.1%                                           | 926                                  | 8.4                       |
| \$200,000+                                                                                             |                                                        |                                                | 844                                          | 7.9%                                           | 991                                  | 9.0                       |
| Median Household Income                                                                                |                                                        |                                                | \$63,604                                     |                                                | \$74,560                             |                           |
| Average Household Income                                                                               |                                                        |                                                | \$92,558                                     |                                                | \$102,318                            |                           |
| Per Capita Income                                                                                      |                                                        |                                                | \$34,462                                     |                                                | \$38,166                             |                           |
|                                                                                                        | Census 20                                              | 10                                             |                                              | 15                                             |                                      | 20                        |
| Population by Age                                                                                      | Number                                                 | Percent                                        | Number                                       | Percent                                        | Number                               | Perce                     |
| 0 - 4                                                                                                  | 1,324                                                  | 4.6%                                           | 1,254                                        | 4.2%                                           | 1,263                                | 4.1                       |
| 5 - 9                                                                                                  | 1,361                                                  | 4.7%                                           | 1,320                                        | 4.4%                                           | 1,279                                | 4.2                       |
| 10 - 14                                                                                                | 1,445                                                  | 5.0%                                           | 1,406                                        | 4.7%                                           | 1,414                                | 4.0                       |
| 15 - 19                                                                                                | 2,882                                                  | 10.0%                                          | 2,780                                        | 9.3%                                           | 2,781                                | 9.0                       |
| 20 - 24                                                                                                | 4,007                                                  | 13.9%                                          | 4,254                                        | 14.3%                                          | 4,041                                | 13.:                      |
| 25 - 34                                                                                                | 3,152                                                  | 10.9%                                          | 3,281                                        | 11.0%                                          | 3,567                                | 11.6                      |
| 35 - 44                                                                                                | 2,931                                                  | 10.1%                                          | 2,832                                        | 9.5%                                           | 2,926                                | 9.5                       |
| 45 - 54                                                                                                | 3,492                                                  | 12.1%                                          | 3,234                                        | 10.9%                                          | 2,987                                | 9.7                       |
| 55 - 64                                                                                                | 3,326                                                  | 11.5%                                          | 3,759                                        | 12.6%                                          | 3,949                                | 12.8                      |
| 65 - 74                                                                                                | 2,600                                                  | 9.0%                                           | 3,155                                        | 10.6%                                          | 3,761                                | 12.2                      |
| 75 - 84                                                                                                | 1,748                                                  | 6.0%                                           | 1,784                                        | 6.0%                                           | 2,019                                | 6.6                       |
| 85+                                                                                                    | 630                                                    | 2.2%                                           | 708                                          | 2.4%                                           | 827                                  | 2.7                       |
|                                                                                                        | Census 20                                              |                                                |                                              | 15                                             |                                      | 20                        |
|                                                                                                        | Celisus 20                                             |                                                |                                              |                                                | Number                               | Perce                     |
| Race and Ethnicity                                                                                     | Number                                                 | Percent                                        | Number                                       | Percent                                        |                                      |                           |
| Race and Ethnicity White Alone                                                                         | Number                                                 |                                                |                                              |                                                | 20,808                               | 67.5                      |
| •                                                                                                      | Number<br>20,402                                       | 70.6%                                          | 20,592                                       | 69.2%                                          |                                      | 67.5<br>19.3              |
| White Alone<br>Black Alone                                                                             | Number<br>20,402<br>5,531                              | 70.6%<br>19.1%                                 | 20,592<br>5,741                              | 69.2%<br>19.3%                                 | 5,948                                | 19.3                      |
| White Alone<br>Black Alone<br>American Indian Alone                                                    | Number<br>20,402<br>5,531<br>118                       | 70.6%<br>19.1%<br>0.4%                         | 20,592<br>5,741<br>144                       | 69.2%<br>19.3%<br>0.5%                         | 5,948<br>171                         | 19.3<br>0.6               |
| Black Alone<br>American Indian Alone<br>Asian Alone                                                    | Number<br>20,402<br>5,531<br>118<br>1,138              | 70.6%<br>19.1%<br>0.4%<br>3.9%                 | 20,592<br>5,741<br>144<br>1,167              | 69.2%<br>19.3%<br>0.5%<br>3.9%                 | 5,948<br>171<br>1,246                | 19.3<br>0.6<br>4.0        |
| White Alone<br>Black Alone<br>American Indian Alone<br>Asian Alone<br>Pacific Islander Alone           | Number<br>20,402<br>5,531<br>118<br>1,138<br>26        | 70.6%<br>19.1%<br>0.4%<br>3.9%<br>0.1%         | 20,592<br>5,741<br>144<br>1,167<br>36        | 69.2%<br>19.3%<br>0.5%<br>3.9%<br>0.1%         | 5,948<br>171<br>1,246<br>47          | 19.3<br>0.6<br>4.0<br>0.2 |
| White Alone<br>Black Alone<br>American Indian Alone<br>Asian Alone                                     | Number<br>20,402<br>5,531<br>118<br>1,138              | 70.6%<br>19.1%<br>0.4%<br>3.9%                 | 20,592<br>5,741<br>144<br>1,167              | 69.2%<br>19.3%<br>0.5%<br>3.9%                 | 5,948<br>171<br>1,246                | 19.3<br>0.6<br>4.6        |
| White Alone Black Alone American Indian Alone Asian Alone Pacific Islander Alone Some Other Race Alone | Number<br>20,402<br>5,531<br>118<br>1,138<br>26<br>682 | 70.6%<br>19.1%<br>0.4%<br>3.9%<br>0.1%<br>2.4% | 20,592<br>5,741<br>144<br>1,167<br>36<br>899 | 69.2%<br>19.3%<br>0.5%<br>3.9%<br>0.1%<br>3.0% | 5,948<br>171<br>1,246<br>47<br>1,157 | 19.3<br>0.0<br>4.0<br>0.3 |

## 2015 Household Income