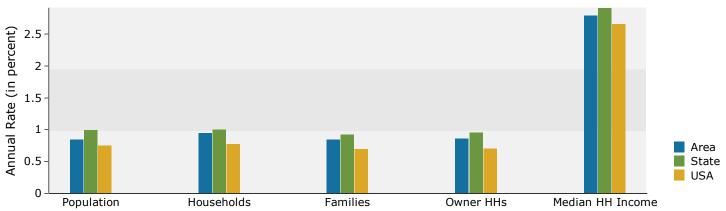

#### Trends 2015-2020

| Summary                                                                                                | Cen                                                    | sus 2010                                       |                                              | 2015                                           |                                      | 202                       |
|--------------------------------------------------------------------------------------------------------|--------------------------------------------------------|------------------------------------------------|----------------------------------------------|------------------------------------------------|--------------------------------------|---------------------------|
| Population                                                                                             |                                                        | 28,898                                         |                                              | 29,767                                         |                                      | 30,8                      |
| Households                                                                                             |                                                        | 10,277                                         |                                              | 10,620                                         |                                      | 11,0                      |
| Families                                                                                               |                                                        | 6,706                                          |                                              | 6,851                                          |                                      | 7,0                       |
| Average Household Size                                                                                 |                                                        | 2.46                                           |                                              | 2.45                                           |                                      | 2.                        |
| Owner Occupied Housing Units                                                                           |                                                        | 7,063                                          |                                              | 7,034                                          |                                      | 7,2                       |
| Renter Occupied Housing Units                                                                          |                                                        | 3,214                                          |                                              | 3,586                                          |                                      | 3,8                       |
| Median Age                                                                                             |                                                        | 36.0                                           |                                              | 37.1                                           |                                      | 38                        |
| Trends: 2015 - 2020 Annual Rate                                                                        |                                                        | Area                                           |                                              | State                                          |                                      | Nation                    |
| Population                                                                                             |                                                        | 0.69%                                          |                                              | 0.99%                                          |                                      | 0.75                      |
| Households                                                                                             |                                                        | 0.81%                                          |                                              | 1.00%                                          |                                      | 0.77                      |
| Families                                                                                               |                                                        | 0.62%                                          |                                              | 0.92%                                          |                                      | 0.69                      |
| Owner HHs                                                                                              |                                                        | 0.57%                                          |                                              | 0.95%                                          |                                      | 0.70                      |
| Median Household Income                                                                                |                                                        | 3.23%                                          |                                              | 2.91%                                          |                                      | 2.66                      |
|                                                                                                        |                                                        |                                                | 20                                           | 15                                             | 2020                                 |                           |
| Households by Income                                                                                   |                                                        |                                                | Number                                       | Percent                                        | Number                               | Perce                     |
| <\$15,000                                                                                              |                                                        |                                                | 1,168                                        | 11.0%                                          | 1,130                                | 10.2                      |
| \$15,000 - \$24,999                                                                                    |                                                        |                                                | 677                                          | 6.4%                                           | 558                                  | 5.0                       |
| \$25,000 - \$34,999                                                                                    |                                                        |                                                | 964                                          | 9.1%                                           | 740                                  | 6.7                       |
| \$35,000 - \$49,999                                                                                    |                                                        |                                                | 1,448                                        | 13.6%                                          | 1,380                                | 12.5                      |
| \$50,000 - \$74,999                                                                                    |                                                        |                                                | 1,671                                        | 15.7%                                          | 1,743                                | 15.8                      |
| \$75,000 - \$99,999                                                                                    |                                                        |                                                | 1,441                                        | 13.6%                                          | 1,765                                | 16.0                      |
| \$100,000 - \$149,999                                                                                  |                                                        |                                                | 1,545                                        | 14.5%                                          | 1,825                                | 16.5                      |
| \$150,000 - \$199,999                                                                                  |                                                        |                                                | 861                                          | 8.1%                                           | 926                                  | 8.4                       |
| \$200,000+                                                                                             |                                                        |                                                | 844                                          | 7.9%                                           | 991                                  | 9.0                       |
| Median Household Income                                                                                |                                                        |                                                | \$63,604                                     |                                                | \$74,560                             |                           |
| Average Household Income                                                                               |                                                        |                                                | \$92,558                                     |                                                | \$102,318                            |                           |
| Per Capita Income                                                                                      |                                                        |                                                | \$34,462                                     |                                                | \$38,166                             |                           |
|                                                                                                        | Census 20                                              | 10                                             |                                              | 15                                             |                                      | 20                        |
| Population by Age                                                                                      | Number                                                 | Percent                                        | Number                                       | Percent                                        | Number                               | Perce                     |
| 0 - 4                                                                                                  | 1,324                                                  | 4.6%                                           | 1,254                                        | 4.2%                                           | 1,263                                | 4.1                       |
| 5 - 9                                                                                                  | 1,361                                                  | 4.7%                                           | 1,320                                        | 4.4%                                           | 1,279                                | 4.2                       |
| 10 - 14                                                                                                | 1,445                                                  | 5.0%                                           | 1,406                                        | 4.7%                                           | 1,414                                | 4.0                       |
| 15 - 19                                                                                                | 2,882                                                  | 10.0%                                          | 2,780                                        | 9.3%                                           | 2,781                                | 9.0                       |
| 20 - 24                                                                                                | 4,007                                                  | 13.9%                                          | 4,254                                        | 14.3%                                          | 4,041                                | 13.:                      |
| 25 - 34                                                                                                | 3,152                                                  | 10.9%                                          | 3,281                                        | 11.0%                                          | 3,567                                | 11.6                      |
| 35 - 44                                                                                                | 2,931                                                  | 10.1%                                          | 2,832                                        | 9.5%                                           | 2,926                                | 9.5                       |
| 45 - 54                                                                                                | 3,492                                                  | 12.1%                                          | 3,234                                        | 10.9%                                          | 2,987                                | 9.7                       |
| 55 - 64                                                                                                | 3,326                                                  | 11.5%                                          | 3,759                                        | 12.6%                                          | 3,949                                | 12.8                      |
| 65 - 74                                                                                                | 2,600                                                  | 9.0%                                           | 3,155                                        | 10.6%                                          | 3,761                                | 12.2                      |
| 75 - 84                                                                                                | 1,748                                                  | 6.0%                                           | 1,784                                        | 6.0%                                           | 2,019                                | 6.6                       |
| 85+                                                                                                    | 630                                                    | 2.2%                                           | 708                                          | 2.4%                                           | 827                                  | 2.7                       |
|                                                                                                        | Census 20                                              |                                                |                                              | 15                                             |                                      | 20                        |
|                                                                                                        | Celisus 20                                             |                                                |                                              |                                                | Number                               | Perce                     |
| Race and Ethnicity                                                                                     | Number                                                 | Percent                                        | Number                                       | Percent                                        |                                      |                           |
| Race and Ethnicity White Alone                                                                         | Number                                                 |                                                |                                              |                                                | 20,808                               | 67.5                      |
| •                                                                                                      | Number<br>20,402                                       | 70.6%                                          | 20,592                                       | 69.2%                                          |                                      | 67.5<br>19.3              |
| White Alone<br>Black Alone                                                                             | Number<br>20,402<br>5,531                              | 70.6%<br>19.1%                                 | 20,592<br>5,741                              | 69.2%<br>19.3%                                 | 5,948                                | 19.3                      |
| White Alone<br>Black Alone<br>American Indian Alone                                                    | Number<br>20,402<br>5,531<br>118                       | 70.6%<br>19.1%<br>0.4%                         | 20,592<br>5,741<br>144                       | 69.2%<br>19.3%<br>0.5%                         | 5,948<br>171                         | 19.3<br>0.6               |
| Black Alone<br>American Indian Alone<br>Asian Alone                                                    | Number<br>20,402<br>5,531<br>118<br>1,138              | 70.6%<br>19.1%<br>0.4%<br>3.9%                 | 20,592<br>5,741<br>144<br>1,167              | 69.2%<br>19.3%<br>0.5%<br>3.9%                 | 5,948<br>171<br>1,246                | 19.3<br>0.6<br>4.0        |
| White Alone<br>Black Alone<br>American Indian Alone<br>Asian Alone<br>Pacific Islander Alone           | Number<br>20,402<br>5,531<br>118<br>1,138<br>26        | 70.6%<br>19.1%<br>0.4%<br>3.9%<br>0.1%         | 20,592<br>5,741<br>144<br>1,167<br>36        | 69.2%<br>19.3%<br>0.5%<br>3.9%<br>0.1%         | 5,948<br>171<br>1,246<br>47          | 19.3<br>0.6<br>4.0<br>0.2 |
| White Alone<br>Black Alone<br>American Indian Alone<br>Asian Alone                                     | Number<br>20,402<br>5,531<br>118<br>1,138              | 70.6%<br>19.1%<br>0.4%<br>3.9%                 | 20,592<br>5,741<br>144<br>1,167              | 69.2%<br>19.3%<br>0.5%<br>3.9%                 | 5,948<br>171<br>1,246                | 19.3<br>0.6<br>4.6        |
| White Alone Black Alone American Indian Alone Asian Alone Pacific Islander Alone Some Other Race Alone | Number<br>20,402<br>5,531<br>118<br>1,138<br>26<br>682 | 70.6%<br>19.1%<br>0.4%<br>3.9%<br>0.1%<br>2.4% | 20,592<br>5,741<br>144<br>1,167<br>36<br>899 | 69.2%<br>19.3%<br>0.5%<br>3.9%<br>0.1%<br>3.0% | 5,948<br>171<br>1,246<br>47<br>1,157 | 19.3<br>0.0<br>4.0<br>0.3 |