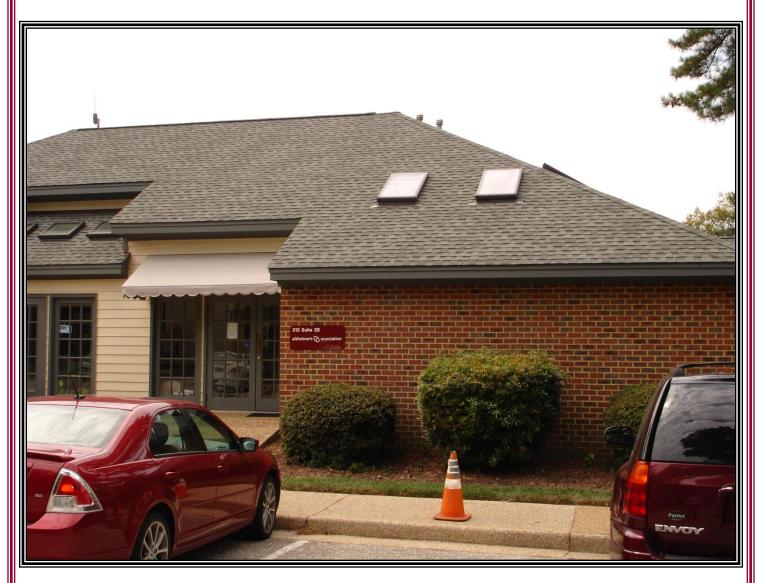

## OFFICE CONDOMINIUM FOR LEASE

## 213 McLaws Circle, Suite 2A Williamsburg, Virginia

**Location:** 213 McLaws Circle, Suite 2A

James City County

**Busch Corporate Office Park** 

**Description:** Class "B" Type Office space which is located in the heart of the Busch

Corporate Park in Williamsburg. The office is in close proximity to

Route 199, and Interstate 64.

Size: Approximately 600 Square Feet

**Lease Rate:** \$600.00/ month (\$12.00 / square foot)

**Condominium Fees:** Included in Rental Rate

**Zoning:** M1 Limited Business/Industrial

**Built:** 1990