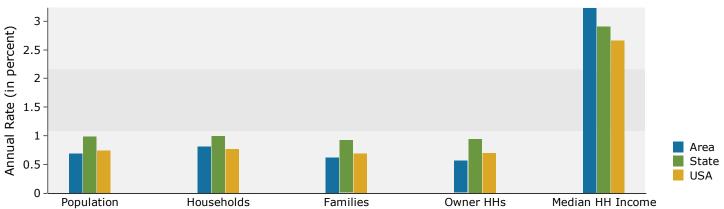

| Summary                                                                                                | Cen                                                    | sus 2010                                       |                                              | 2015                                           |                                      | 202                       |
|--------------------------------------------------------------------------------------------------------|--------------------------------------------------------|------------------------------------------------|----------------------------------------------|------------------------------------------------|--------------------------------------|---------------------------|
| Population                                                                                             |                                                        | 28,898                                         |                                              | 29,767                                         |                                      | 30,8                      |
| Households                                                                                             |                                                        | 10,277                                         |                                              | 10,620                                         |                                      | 11,0                      |
| Families                                                                                               |                                                        | 6,706                                          |                                              | 6,851                                          |                                      | 7,0                       |
| Average Household Size                                                                                 |                                                        | 2.46                                           |                                              | 2.45                                           |                                      | 2.                        |
| Owner Occupied Housing Units                                                                           |                                                        | 7,063                                          |                                              | 7,034                                          |                                      | 7,2                       |
| Renter Occupied Housing Units                                                                          |                                                        | 3,214                                          |                                              | 3,586                                          |                                      | 3,8                       |
| Median Age                                                                                             |                                                        | 36.0                                           |                                              | 37.1                                           |                                      | 38                        |
| Trends: 2015 - 2020 Annual Rate                                                                        |                                                        | Area                                           |                                              | State                                          |                                      | Nation                    |
| Population                                                                                             |                                                        | 0.69%                                          |                                              | 0.99%                                          |                                      | 0.75                      |
| Households                                                                                             |                                                        | 0.81%                                          |                                              | 1.00%                                          |                                      | 0.77                      |
| Families                                                                                               |                                                        | 0.62%                                          |                                              | 0.92%                                          |                                      | 0.69                      |
| Owner HHs                                                                                              |                                                        | 0.57%                                          |                                              | 0.95%                                          |                                      | 0.70                      |
| Median Household Income                                                                                |                                                        | 3.23%                                          |                                              | 2.91%                                          |                                      | 2.66                      |
|                                                                                                        |                                                        |                                                | 20                                           | 15                                             | 2020                                 |                           |
| Households by Income                                                                                   |                                                        |                                                | Number                                       | Percent                                        | Number                               | Perce                     |
| <\$15,000                                                                                              |                                                        |                                                | 1,168                                        | 11.0%                                          | 1,130                                | 10.2                      |
| \$15,000 - \$24,999                                                                                    |                                                        |                                                | 677                                          | 6.4%                                           | 558                                  | 5.0                       |
| \$25,000 - \$34,999                                                                                    |                                                        |                                                | 964                                          | 9.1%                                           | 740                                  | 6.7                       |
| \$35,000 - \$49,999                                                                                    |                                                        |                                                | 1,448                                        | 13.6%                                          | 1,380                                | 12.5                      |
| \$50,000 - \$74,999                                                                                    |                                                        |                                                | 1,671                                        | 15.7%                                          | 1,743                                | 15.8                      |
| \$75,000 - \$99,999                                                                                    |                                                        |                                                | 1,441                                        | 13.6%                                          | 1,765                                | 16.0                      |
| \$100,000 - \$149,999                                                                                  |                                                        |                                                | 1,545                                        | 14.5%                                          | 1,825                                | 16.5                      |
| \$150,000 - \$199,999                                                                                  |                                                        |                                                | 861                                          | 8.1%                                           | 926                                  | 8.4                       |
| \$200,000+                                                                                             |                                                        |                                                | 844                                          | 7.9%                                           | 991                                  | 9.0                       |
| Median Household Income                                                                                |                                                        |                                                | \$63,604                                     |                                                | \$74,560                             |                           |
| Average Household Income                                                                               |                                                        |                                                | \$92,558                                     |                                                | \$102,318                            |                           |
| Per Capita Income                                                                                      |                                                        |                                                | \$34,462                                     |                                                | \$38,166                             |                           |
|                                                                                                        | Census 20                                              | 10                                             |                                              | 15                                             |                                      | 20                        |
| Population by Age                                                                                      | Number                                                 | Percent                                        | Number                                       | Percent                                        | Number                               | Perce                     |
| 0 - 4                                                                                                  | 1,324                                                  | 4.6%                                           | 1,254                                        | 4.2%                                           | 1,263                                | 4.1                       |
| 5 - 9                                                                                                  | 1,361                                                  | 4.7%                                           | 1,320                                        | 4.4%                                           | 1,279                                | 4.2                       |
| 10 - 14                                                                                                | 1,445                                                  | 5.0%                                           | 1,406                                        | 4.7%                                           | 1,414                                | 4.0                       |
| 15 - 19                                                                                                | 2,882                                                  | 10.0%                                          | 2,780                                        | 9.3%                                           | 2,781                                | 9.0                       |
| 20 - 24                                                                                                | 4,007                                                  | 13.9%                                          | 4,254                                        | 14.3%                                          | 4,041                                | 13.:                      |
| 25 - 34                                                                                                | 3,152                                                  | 10.9%                                          | 3,281                                        | 11.0%                                          | 3,567                                | 11.6                      |
| 35 - 44                                                                                                | 2,931                                                  | 10.1%                                          | 2,832                                        | 9.5%                                           | 2,926                                | 9.5                       |
| 45 - 54                                                                                                | 3,492                                                  | 12.1%                                          | 3,234                                        | 10.9%                                          | 2,987                                | 9.7                       |
| 55 - 64                                                                                                | 3,326                                                  | 11.5%                                          | 3,759                                        | 12.6%                                          | 3,949                                | 12.8                      |
| 65 - 74                                                                                                | 2,600                                                  | 9.0%                                           | 3,155                                        | 10.6%                                          | 3,761                                | 12.2                      |
| 75 - 84                                                                                                | 1,748                                                  | 6.0%                                           | 1,784                                        | 6.0%                                           | 2,019                                | 6.6                       |
| 85+                                                                                                    | 630                                                    | 2.2%                                           | 708                                          | 2.4%                                           | 827                                  | 2.7                       |
|                                                                                                        | Census 20                                              |                                                |                                              | 15                                             |                                      | 20                        |
|                                                                                                        | Celisus 20                                             |                                                |                                              |                                                | Number                               | Perce                     |
| Race and Ethnicity                                                                                     | Number                                                 | Percent                                        | Number                                       | Percent                                        |                                      |                           |
| Race and Ethnicity White Alone                                                                         | Number                                                 |                                                |                                              |                                                | 20,808                               | 67.5                      |
| •                                                                                                      | Number<br>20,402                                       | 70.6%                                          | 20,592                                       | 69.2%                                          |                                      | 67.5<br>19.3              |
| White Alone<br>Black Alone                                                                             | Number<br>20,402<br>5,531                              | 70.6%<br>19.1%                                 | 20,592<br>5,741                              | 69.2%<br>19.3%                                 | 5,948                                | 19.3                      |
| White Alone<br>Black Alone<br>American Indian Alone                                                    | Number<br>20,402<br>5,531<br>118                       | 70.6%<br>19.1%<br>0.4%                         | 20,592<br>5,741<br>144                       | 69.2%<br>19.3%<br>0.5%                         | 5,948<br>171                         | 19.3<br>0.6               |
| Black Alone<br>American Indian Alone<br>Asian Alone                                                    | Number<br>20,402<br>5,531<br>118<br>1,138              | 70.6%<br>19.1%<br>0.4%<br>3.9%                 | 20,592<br>5,741<br>144<br>1,167              | 69.2%<br>19.3%<br>0.5%<br>3.9%                 | 5,948<br>171<br>1,246                | 19.3<br>0.6<br>4.0        |
| White Alone<br>Black Alone<br>American Indian Alone<br>Asian Alone<br>Pacific Islander Alone           | Number<br>20,402<br>5,531<br>118<br>1,138<br>26        | 70.6%<br>19.1%<br>0.4%<br>3.9%<br>0.1%         | 20,592<br>5,741<br>144<br>1,167<br>36        | 69.2%<br>19.3%<br>0.5%<br>3.9%<br>0.1%         | 5,948<br>171<br>1,246<br>47          | 19.3<br>0.6<br>4.0<br>0.2 |
| White Alone<br>Black Alone<br>American Indian Alone<br>Asian Alone                                     | Number<br>20,402<br>5,531<br>118<br>1,138              | 70.6%<br>19.1%<br>0.4%<br>3.9%                 | 20,592<br>5,741<br>144<br>1,167              | 69.2%<br>19.3%<br>0.5%<br>3.9%                 | 5,948<br>171<br>1,246                | 19.3<br>0.6<br>4.6        |
| White Alone Black Alone American Indian Alone Asian Alone Pacific Islander Alone Some Other Race Alone | Number<br>20,402<br>5,531<br>118<br>1,138<br>26<br>682 | 70.6%<br>19.1%<br>0.4%<br>3.9%<br>0.1%<br>2.4% | 20,592<br>5,741<br>144<br>1,167<br>36<br>899 | 69.2%<br>19.3%<br>0.5%<br>3.9%<br>0.1%<br>3.0% | 5,948<br>171<br>1,246<br>47<br>1,157 | 19.3<br>0.0<br>4.0<br>0.3 |

#### Trends 2015-2020