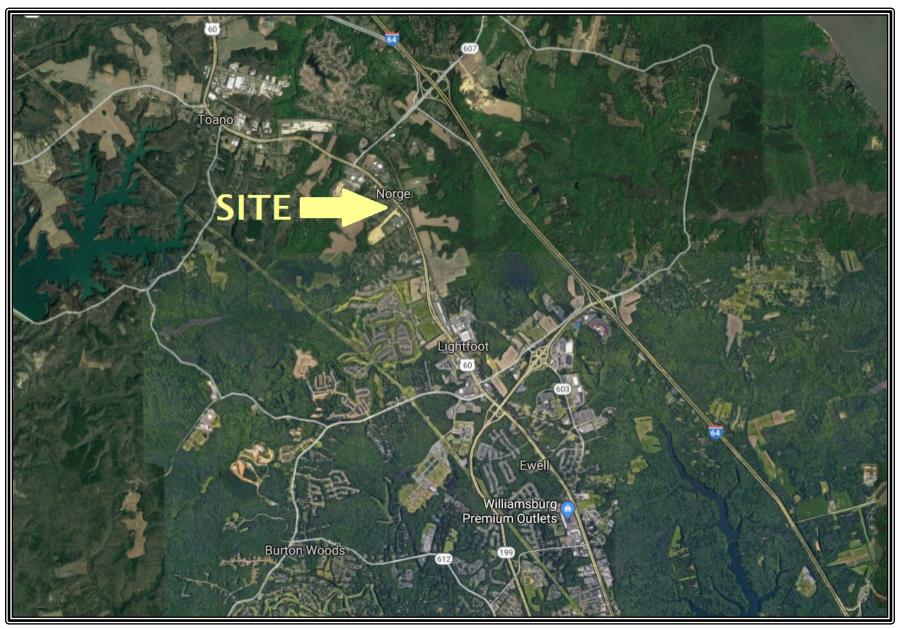

# 7381 Richmond Road Williamsburg, Virginia

**Location:** 7381 Richmond Road, Williamsburg, Virginia 23188

**Description:** This highly visible retail land redevelopment opportunity along the west

side of Richmond Road (Route 60), south of Farmville Lane, and north of Kristiansand Drive offers a great location and high traffic count

visibility along Route 60.

Street Frontage / Access

Street Type: Four-lane commercial corridor Frontage (Linear Ft.): Approximately 145

Number of Curb Cuts: 1

Traffic Count (Cars/Day): 15,804 (as of 2018)