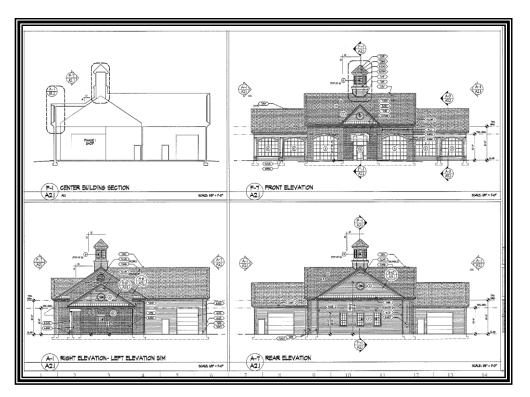

The subject consists of an existing 600-square-foot office/showroom building and had preliminary plans for a proposed additional 4,424-

square-foot auto service and repair facility.

Site: Approximately 1.37 Acres

**Zoning: B-1 Zoning:** General Business: Multiple allowable uses by right are

attached in the marketing package.

Also included:

- > Additional Property Photographs
- > Aerial Maps
- Location Map
- List of uses which are allowed by right
- Demographics