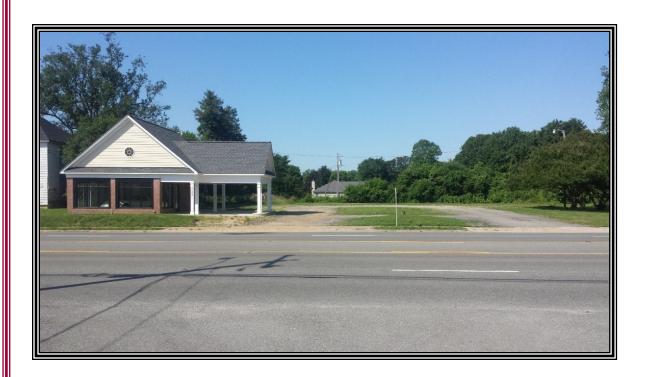

The subject consists of an existing 600-square-foot office/showroom building and had preliminary plans for a proposed additional 4,424-

square-foot auto service and repair facility.

Site: Approximately 1.37 Acres

**Zoning: B-1 Zoning:** General Business: Multiple allowable uses by right are

attached in the marketing package.

Also included:

- > Additional Property Photographs
- > Aerial Maps
- Location Map
- List of uses which are allowed by right
- Demographics