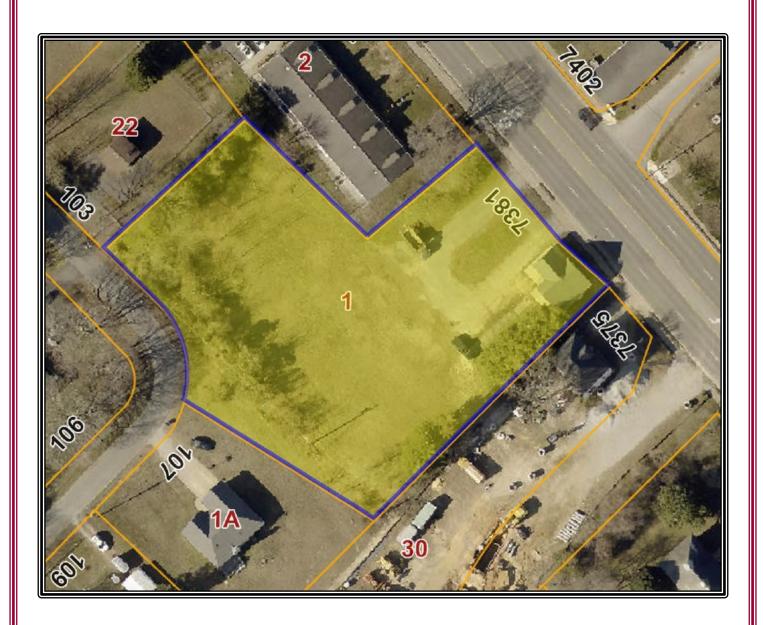

# For Sale 7381 Richmond Road, Williamsburg, Virginia

The property is outlined in blue and highlighted in yellow. For illustration purposes only.

This information was obtained from sources deemed to be reliable but is not warranted.