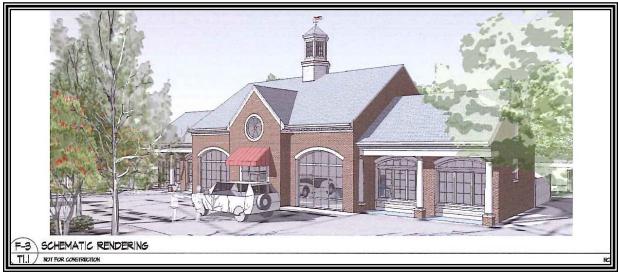

The subject consists of an existing 600-square-foot office/showroom building and had preliminary plans for a proposed additional 4,424-

square-foot auto service and repair facility.

Site: Approximately 1.37 Acres

**Zoning: B-1 Zoning:** General Business: Multiple allowable uses by right are

attached in the marketing package.

Also included:

- > Additional Property Photographs
- > Aerial Maps
- Location Map
- List of uses which are allowed by right
- Demographics