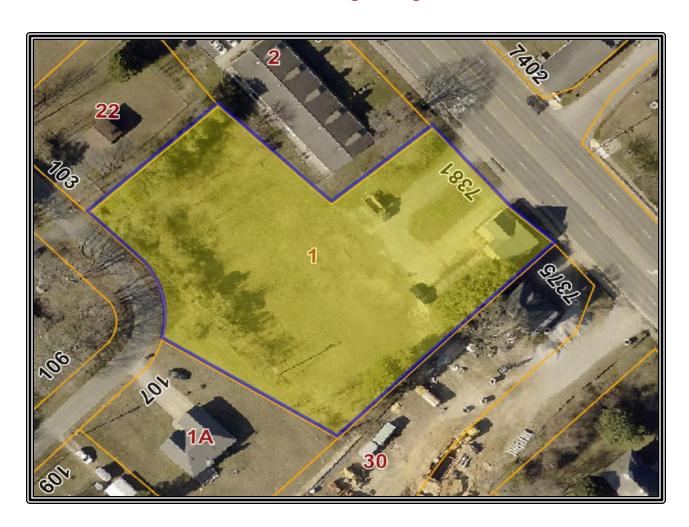

# 7381 Richmond Road Williamsburg, Virginia

**Location:** 7381 Richmond Road, Williamsburg, Virginia 23188

**Description:** This highly visible retail land redevelopment opportunity along the west

side of Richmond Road (Route 60), south of Farmville Lane, and north of Kristiansand Drive offers a great location and high traffic count

The subject consists of an existing 600-square-foot office/showroom building and had preliminary plans for a proposed additional 4,424-

square-foot auto service and repair facility.

Site: Approximately 1.37 Acres

# For Sale 7381 Richmond Road, Williamsburg, Virginia

The property is outlined in blue and highlighted in yellow. For illustration purposes only.

This information was obtained from sources deemed to be reliable but is not warranted.