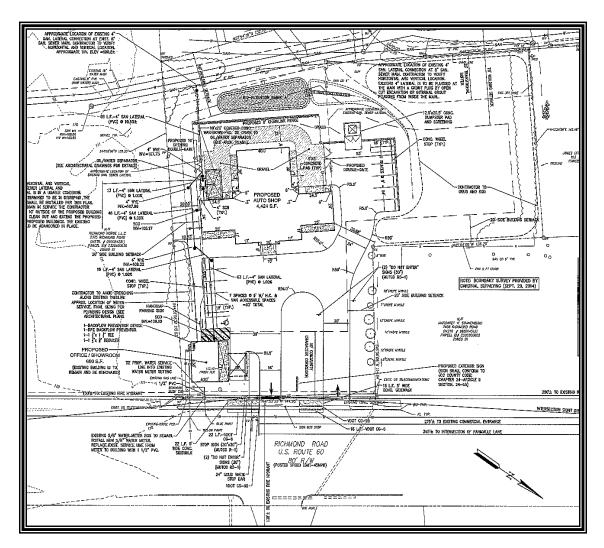

The subject consists of an existing 600-square-foot office/showroom building and had preliminary plans for a proposed additional 4,424-

square-foot auto service and repair facility.

Site: Approximately 1.37 Acres