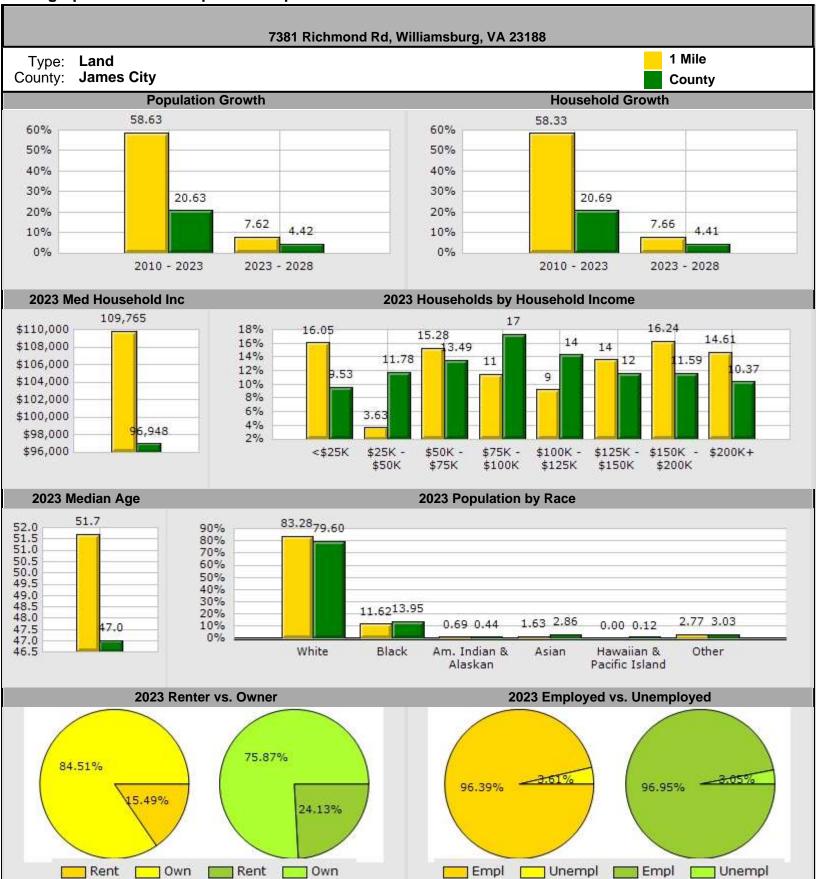

| 346                                                                                                             | \$91,505                                                                               |                  |







| 7381 Richmond                       | Rd, Williamsburg, VA 23               | 188    |          |        |
|-------------------------------------|---------------------------------------|--------|----------|--------|
| Type: Land County: James City       | · · · · · · · · · · · · · · · · · · · |        |          |        |
|                                     | 1 Mile                                |        | County   |        |
| Population Growth                   |                                       |        |          |        |
| Growth 2010 - 2023                  | 58.63%                                |        | 20.63%   |        |
| Growth 2023 - 2028                  | 7.62%                                 |        | 4.42%    |        |
| Empl