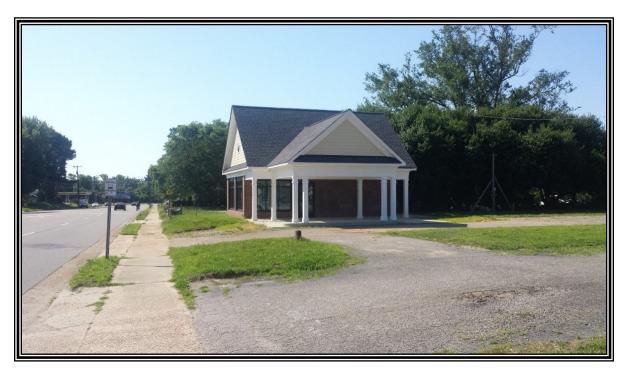

The subject consists of an existing 600-square-foot office/showroom building and had preliminary plans for a proposed additional 4,424-

square-foot auto service and repair facility.

Site: Approximately 1.37 Acres

**Zoning: B-1 Zoning:** General Business: Multiple allowable uses by right are

attached in the marketing package.

Also included:

- > Additional Property Photographs
- > Aerial Maps
- Location Map
- List of uses which are allowed by right
- Demographics