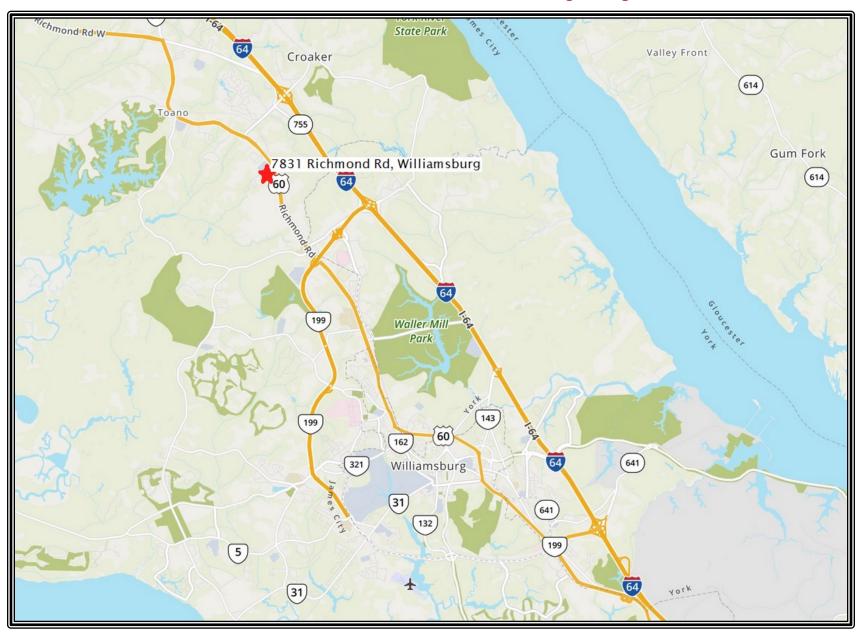

# For Sale 7381 Richmond Road, Williamsburg, Virginia

The property is outlined in blue and highlighted in yellow. For illustration purposes only.

This information was obtained from sources deemed to be reliable but is not warranted.