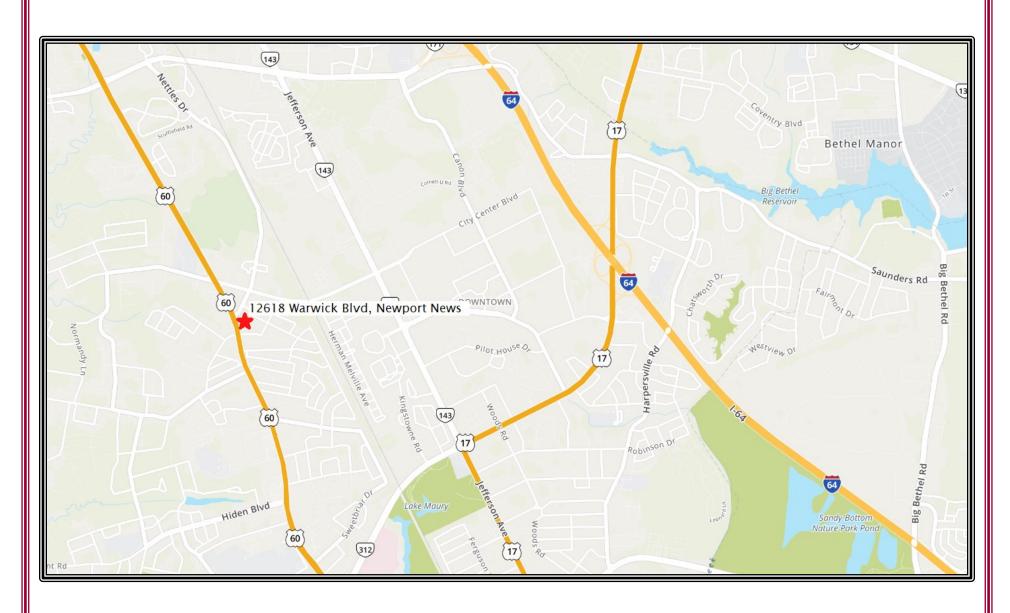

### FOR SALE 12618 Warwick Boulevard Newport News, Virginia

**Location:** 12618 Warwick Boulevard, Newport News, Virginia.

Description: Highly visible corner lot on the intersection of Warwick Boulevard

& Nettles Drive. This redevelopment opportunity offers both great curb appeal and visibility from Warwick Boulevard. The property is located less than a mile away from Christopher Newport University and is in close proximity to Oyster Point Business Park. This location is ideal for medical, professional office, and retail users. It is rare to acquire this

caliber property in all of Newport News!

Land Area: 1.21 Acres

**Asking Price:** \$495,000.00 \$415,000.00 Priced to Move!

**Traffic Count**: 35,307 (Based on 2020 Traffic Count)

**Zoning:** C-1 Retail Commercial District. Multiple allowable uses by right are