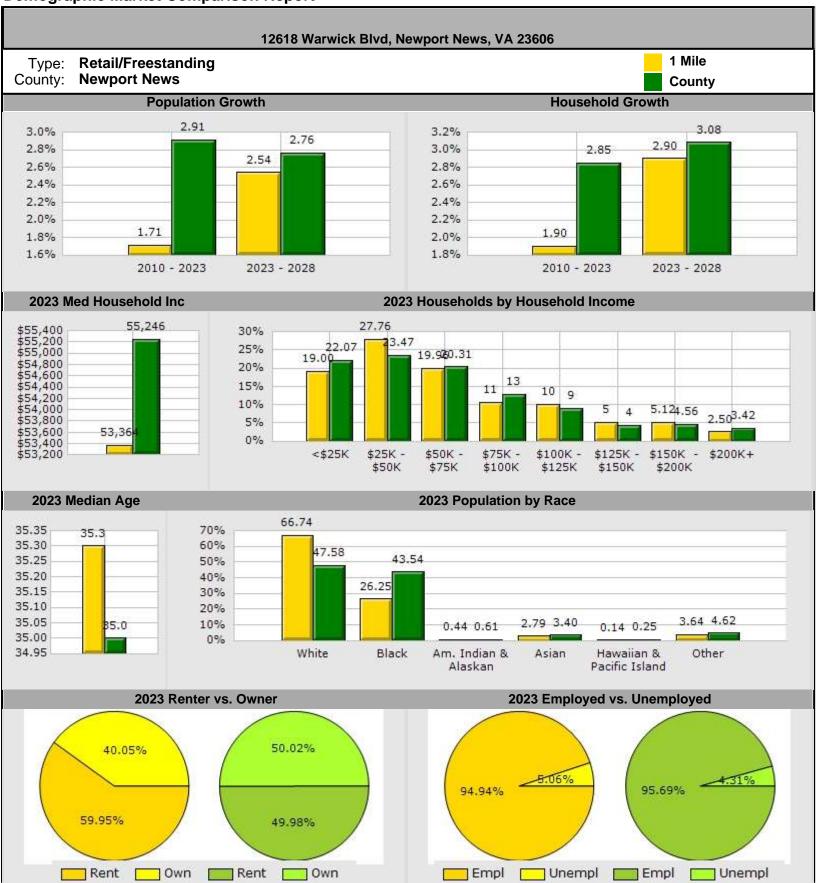

0% |
| Income: \$50,000 - \$75,000        | 1,231    | 19.96% | 6,267    | 19.84% | 12,604   | 20.18% |
| Income: \$75,000 - \$100,000       | 654      | 10.60% | 4,491    | 14.21% | 9,245    | 14.80% |
| Income: \$100,000 - \$125,000      | 617      | 10.00% | ·        | 10.83% | •        | 10.67% |
| Income: \$125,000 - \$150,000      | 311      | 5.04%  | 1,637    | 5.18%  | 3,935    | 6.30%  |
| Income: \$150,000 - \$200,000      | 316      |        | 1,692    |        | 4,004    | 6.41%  |
| Income: \$200,000+                 | 154      | 2.50%  | 1,533    | 4.85%  | 3,722    | 5.96%  |
| 2023 Avg Household Income          | \$69,652 |        | \$79,270 |        | \$85,729 |        |
| 2023 Med Household Income          | \$53,364 |        | \$62,184 |        | \$67,567 |        |





| 12618 Warwick Blv                              | d, Newport News, VA 2 | 23606  |          |        |
|------------------------------------------------|-----------------------|--------|----------|--------|
| Type: Retail/Freestanding County: Newport News | .,,                   |        |          |        |
|                                                | 1 Mile                |        | County   |        |
| Population Growth                              |                       |        |          |        |
| Growth 2010 - 2023                             | 1.71%                 |        | 2.91%    |        |
| Growth 2023 - 2028                             | 2.54%                 |        | 2.76%    |        |
| Empl                                           | 6,699