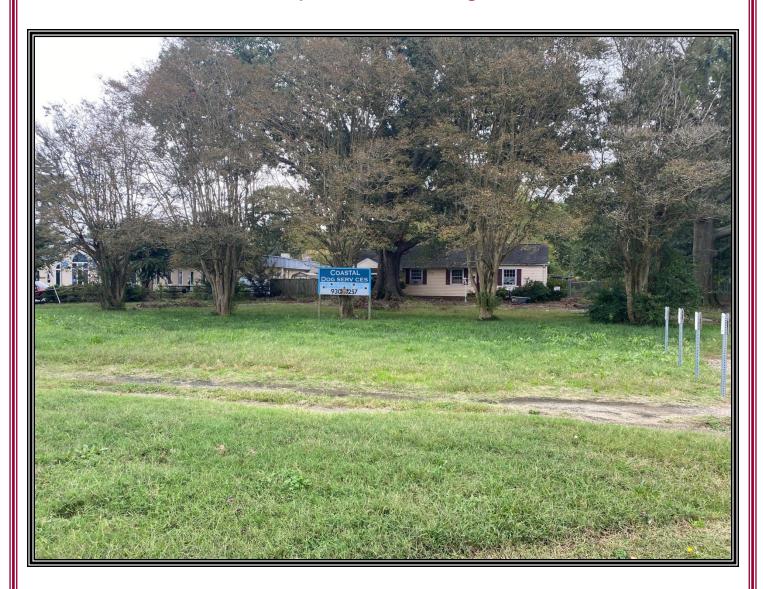

### FOR SALE 12618 Warwick Boulevard Newport News, Virginia

**Location:** 12618 Warwick Boulevard, Newport News, Virginia.

Description: Highly visible corner lot on the intersection of Warwick Boulevard

& Nettles Drive. This redevelopment opportunity offers both great curb appeal and visibility from Warwick Boulevard. The property is located less than a mile away from Christopher Newport University and is in close proximity to Oyster Point Business Park. This location is ideal for medical, professional office, and retail users. It is rare to acquire this

caliber property in all of Newport News!

Land Area: 1.21 Acres

**Asking Price:** \$495,000.00 \$415,000.00 Priced to Move!

**Traffic Count**: 35,307 (Based on 2020 Traffic Count)

**Zoning:** C-1 Retail Commercial District. Multiple allowable uses by right are