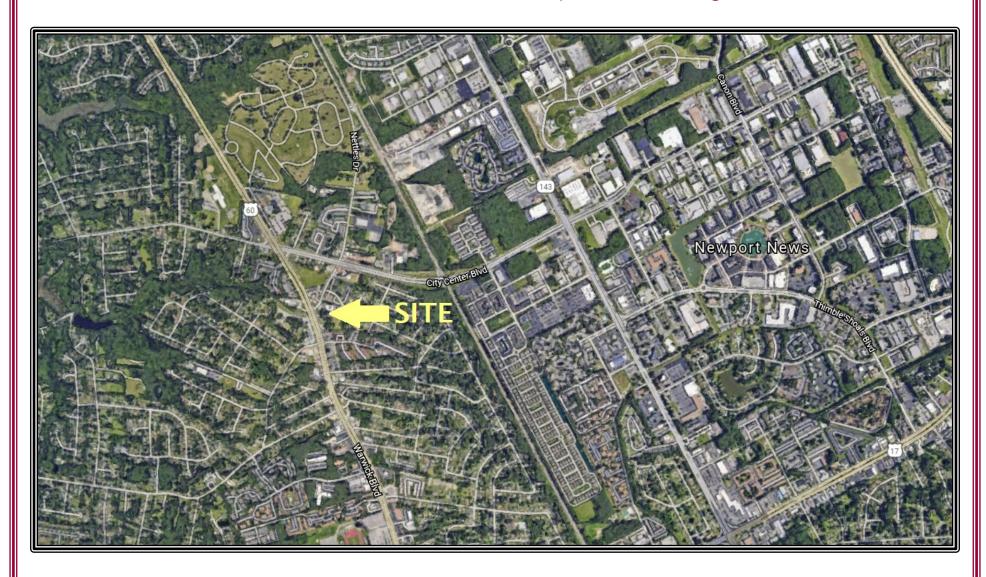

### FOR SALE 12618 Warwick Boulevard Newport News, Virginia

**Location:** 12618 Warwick Boulevard, Newport News, Virginia.

Description: Highly visible corner lot on the intersection of Warwick Boulevard

& Nettles Drive. This redevelopment opportunity offers both great curb appeal and visibility from Warwick Boulevard. The property is located less than a mile away from Christopher Newport University and is in close proximity to Oyster Point Business Park. This location is ideal for medical, professional office, and retail users. It is rare to acquire this

> Aerial Maps

Location Map

Zoning Matrix