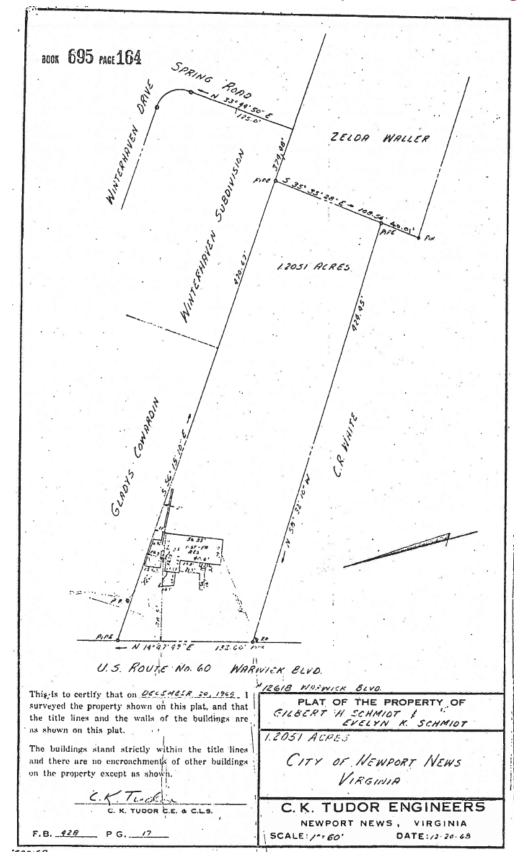

caliber property in all of Newport News!

Land Area: 1.21 Acres

**Asking Price:** \$495,000.00 \$415,000.00 Priced to Move!

**Traffic Count**: 35,307 (Based on 2020 Traffic Count)

**Zoning:** C-1 Retail Commercial District. Multiple allowable uses by right are

attached in the marketing package.

**General Information:** 

> Rare opportunity

> Well established area

> Surrounded by numerous retailers and solid residential

neighborhoods

Also included:

Site Plan

> Aerial Maps

Location Map

Zoning Matrix