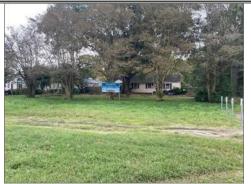

### FOR SALE 12618 Warwick Boulevard Newport News, Virginia

**Location:** 12618 Warwick Boulevard, Newport News, Virginia.

Description: Highly visible corner lot on the intersection of Warwick Boulevard

& Nettles Drive. This redevelopment opportunity offers both great curb appeal and visibility from Warwick Boulevard. The property is located less than a mile away from Christopher Newport University and is in close proximity to Oyster Point Business Park. This location is ideal for medical, professional office, and retail users. It is rare to acquire this

caliber property in all of Newport News!

Land Area: 1.21 Acres

**Asking Price:** \$495,000.00 \$415,000.00 Priced to Move!

**Traffic Count**: 35,307 (Based on 2020 Traffic Count)

**Zoning:** C-1 Retail Commercial District. Multiple allowable uses by right are