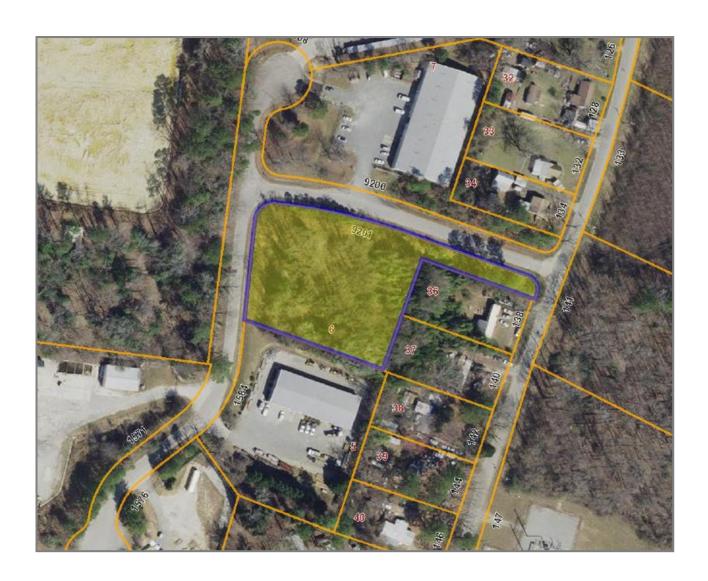

development on the peninsula and one of the last of it's kind in the entire county!

Land Size: 1.73 Acres

**Zoning:** M2: General Industrial

**Sale Price:** \$280,000.00

**General Information:** 

Rare opportunity

Located James City County

•Future access to I-64

Surrounded by numerous Industrial users including the Wal-Mart Distribution

Center

Most inclusive zoning in the county



#### **Vincent Campana**

1313 Jamestown Road Suite 201 Williamsburg, Va 23185

www.CWCREW.net

757.209.2990

# **Photographs**



Street View



Street View

### **Photographs**



**New I64 Connector** 



New I64 Connector

This information was obtained from sources deemed to be reliable, but is not warranted.

This offer subject to errors and omissions, or withdrawal, without notice.

# **Aerial**



# **Maps**