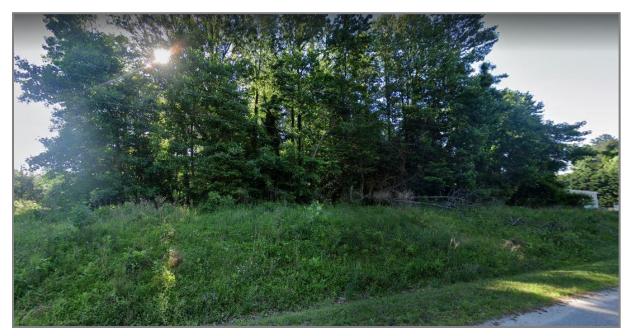

e highest elevated property in the park! Most Importantly – VDOT's Skiffes Creek Connector is slatted to be finished by the end of 2022 which will provide future owners faster and easier access to Interstate 64! Without question this is an absolute 'rare find' for industrial

development on the peninsula and one of the last of it's kind in the entire county!

Land Size: 1.73 Acres

**Zoning:** M2: General Industrial

**Sale Price:** \$280,000.00

**General Information:** 

Rare opportunity

Located James City County

•Future access to I-64

Surrounded by numerous Industrial users including the Wal-Mart Distribution

Center

Most inclusive zoning in the county



#### **Vincent Campana**

1313 Jamestown Road Suite 201 Williamsburg, Va 23185

www.CWCREW.net

757.209.2990

# **Photographs**



Street View



Street View

### **Photographs**



**New I64 Connector** 



New I64 Connector

This information was obtained from sources deemed to be reliable, but is not warranted.

This offer subject to errors and omissions, or withdrawal, without notice.

# **Aerial**



# **Maps**