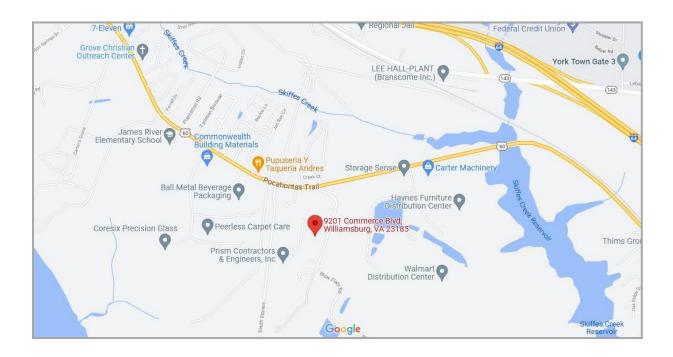

the peninsula and one of the last of it's kind in the entire county!

Land Size: 1.73 Acres

**Zoning:** M2: General Industrial

**Sale Price:** \$280,000.00

**General Information:** 

Rare opportunity

Located James City County

•Future access to I-64

Surrounded by numerous Industrial users including the Wal-Mart Distribution

Center

Most inclusive zoning in the county



#### **Vincent Campana**

1313 Jamestown Road Suite 201 Williamsburg, Va 23185

www.CWCREW.net

757.209.2990

# **Photographs**



Street View



Street View

### **Photographs**



**New I64 Connector** 



New I64 Connector

This information was obtained from sources deemed to be reliable, but is not warranted.

This offer subject to errors and omissions, or withdrawal, without notice.

# **Aerial**



# **Maps**