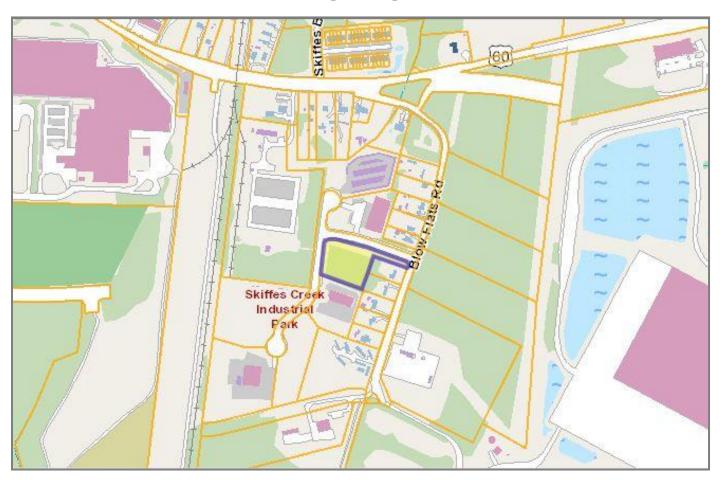

### For Sale

**Location:** 9201 Warwick Boulevard Newport News, Virginia (James City County)

**Description:** This offering is for an industrial parcel of land located in the Skiffes Creek

Industrial Park directly off of Blow Flats Road in James City County, Virginia. The property has M2 zoning which is the least restrictive industrial use that James City County offers! Additionally, this site is located in a planned industrial subdivision with all utilities ready to be tapped and a communal storm water plan for every property within the park – alleviating the need for an onsite BMP! This is the last developable parcel in Skiffes Creek Industrial Park, the entryway parcel to the park, and is also the highest elevated property in the park! Most Importantly – VDOT's Skiffes Creek Connector is slatted to be finished by the end of 2022 which will provide future owners faster and easier access to Interstate 64! Without question this is an absolute 'rare find' for industrial

# **Aerial**

# **Maps**