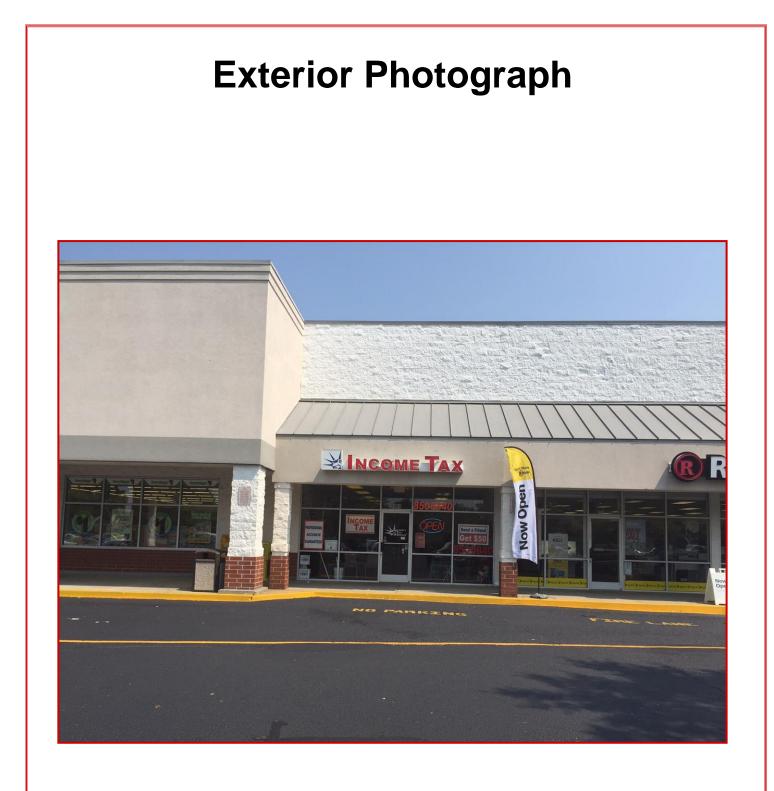

### **For Lease**

2094 Nickerson Boulevard Hampton, Virginia 23663

**Description:** This offering consists of a <u>1,400 square foot</u> retail suite located at the **Marketplace at Nickerson Shopping Center** in Hampton, Virginia. The suit is the last available unit at the center and abuts the Brand New Dollar Tree / Family Dollar Store. There is both a front door entry and a rear door entry to the suite, as well as an ADA compliant bathroom, and one demising wall that separates the show room area from the rear entry. As further show in this package, the space is 20ft. wide by 70ft. deep and is <u>available</u> <u>immediately</u>!