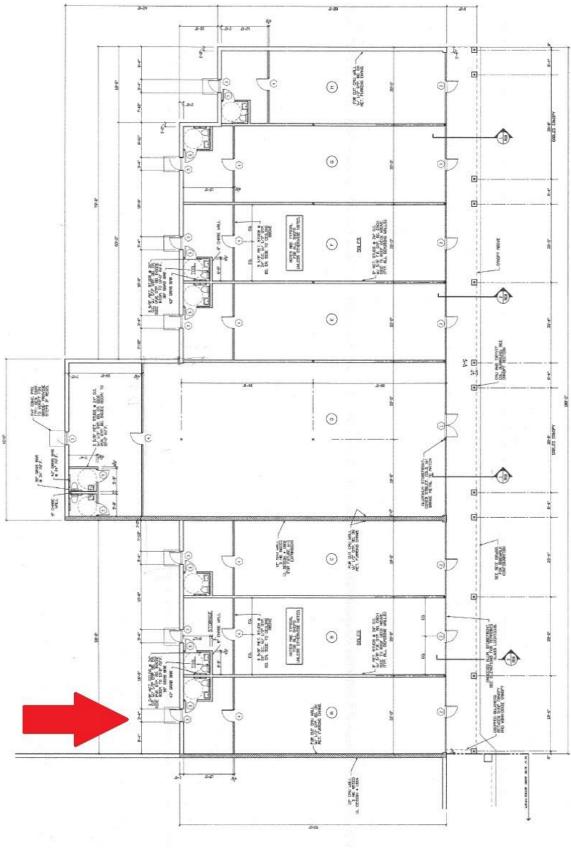

# **Building Dimensions**

### **For Lease**

2094 Nickerson Boulevard Hampton, Virginia 23663

**Description:** This offering consists of a <u>1,400 square foot</u> retail suite located at the **Marketplace at Nickerson Shopping Center** in Hampton, Virginia. The suit is the last available unit at the center and abuts the Brand New Dollar Tree / Family Dollar Store. There is both a front door entry and a rear door entry to the suite, as well as an ADA compliant bathroom, and one demising wall that separates the show room area from the rear entry. As further show in this package, the space is 20ft. wide by 70ft. deep and is <u>available</u> <u>immediately</u>!