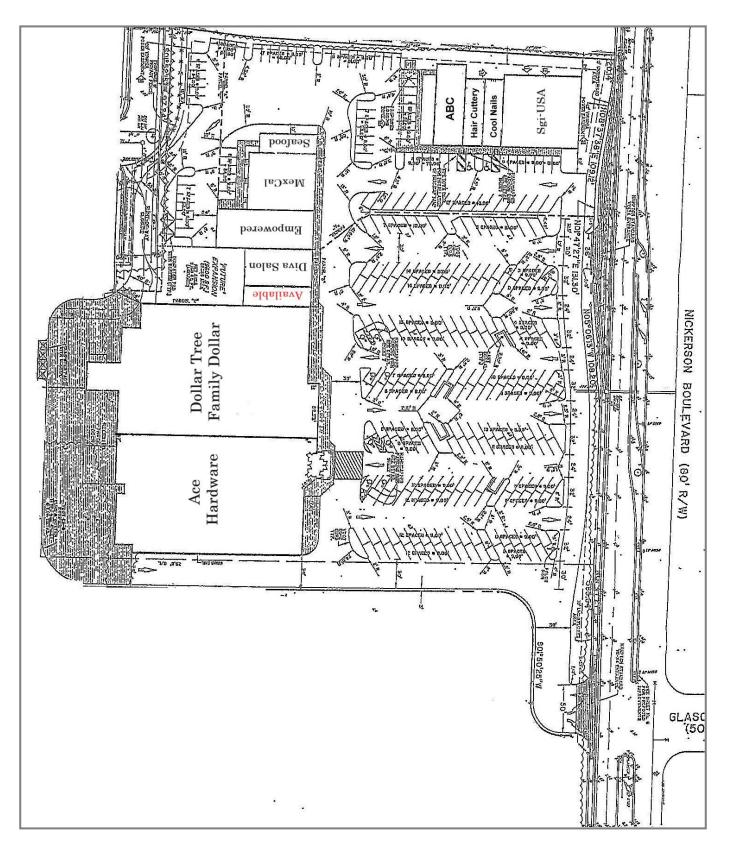

# Maps

### **For Lease**

2094 Nickerson Boulevard Hampton, Virginia 23663

**Description:** This offering consists of a <u>1,400 square foot</u> retail suite located at the **Marketplace at Nickerson Shopping Center** in Hampton, Virginia. The suit is the last available unit at the center and abuts the Brand New Dollar Tree / Family Dollar Store. There is both a front door entry and a rear door entry to the suite, as well as an ADA compliant bathroom, and one demising wall that separates the show room area from the rear entry. As further show in this package, the space is 20ft. wide by 70ft. deep and is <u>available</u> <u>immediately</u>!