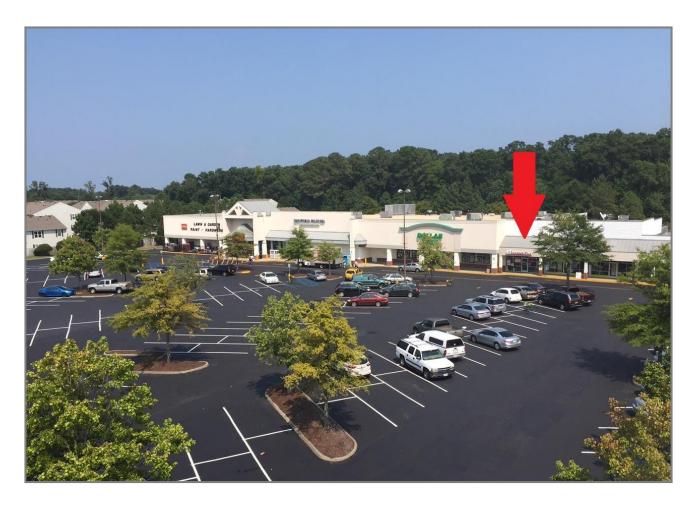

### Aerial

### **For Lease**

2094 Nickerson Boulevard Hampton, Virginia 23663

**Description:** This offering consists of a <u>1,400 square foot</u> retail suite located at the **Marketplace at Nickerson Shopping Center** in Hampton, Virginia. The suit is the last available unit at the center and abuts the Brand New Dollar Tree / Family Dollar Store. There is both a front door entry and a rear door entry to the suite, as well as an ADA compliant bathroom, and one demising wall that separates the show room area from the rear entry. As further show in this package, the space is 20ft. wide by 70ft. deep and is <u>available</u> <u>immediately</u>!