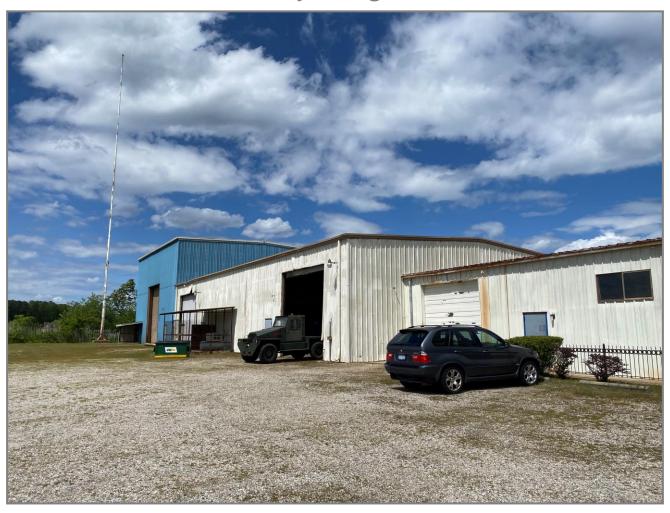

#### 117 Shirley Road York County, Virginia 23696

**Location:** 117 Shirley Road York County, Virginia

**Description:** This offering is a rare industrial opportunity! The property is 1.8 acres and

has a <u>13,160 square foot</u> warehouse with <u>waterway access</u> to Back Creek. his industrial property / building has oversized roll up doors, tall ceilings, a fenced in parking lot / lay yard, and water access. It's unique zoning, Water Oriented Industrial, comes with a wide array of permitted uses within the

access are very uncommon in the Hampton Roads market!

Included in this marketing package is a permitted use matrix.

Land Size: 1.8 acres

**Parking:** There is ample onsite parking that is fenced in.

**Sale Price:** \$2,200,000.00