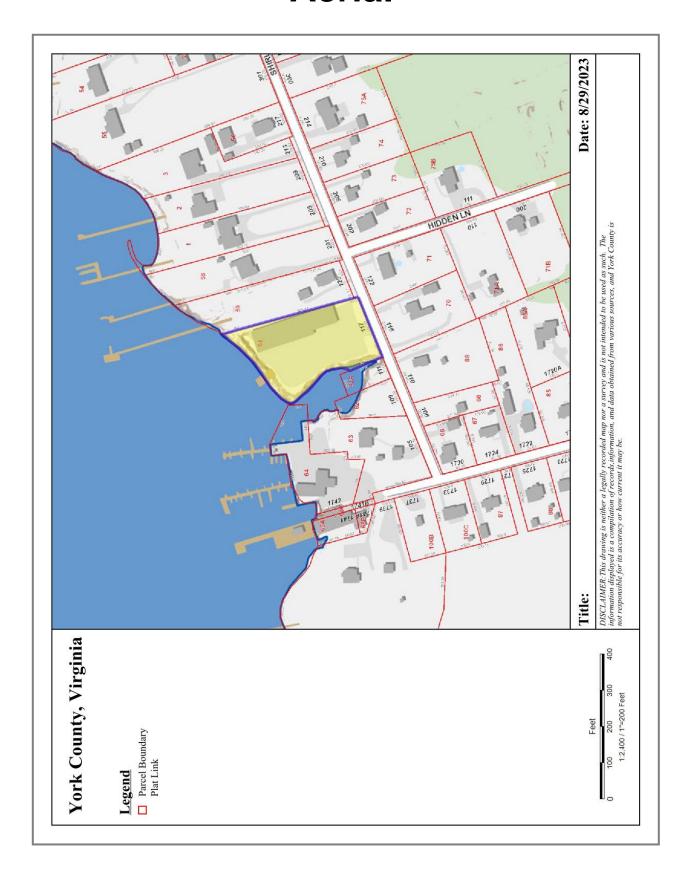

**Description:** This offering is a rare industrial opportunity! The property is 1.8 acres and

has a <u>13,160 square foot</u> warehouse with <u>waterway access</u> to Back Creek. his industrial property / building has oversized roll up doors, tall ceilings, a fenced in parking lot / lay yard, and water access. It's unique zoning, Water Oriented Industrial, comes with a wide array of permitted uses within the

access are very uncommon in the Hampton Roads market!

Included in this marketing package is a permitted use matrix.

Land Size: 1.8 acres

**Parking:** There is ample onsite parking that is fenced in.

**Sale Price:** \$2,200,000.00



#### **Vincent Campana**

1313 Jamestown Road Suite 201 Williamsburg, Va 23185 www.CWCREW.net

757.209.2990























### **Aerial**



# **Maps**