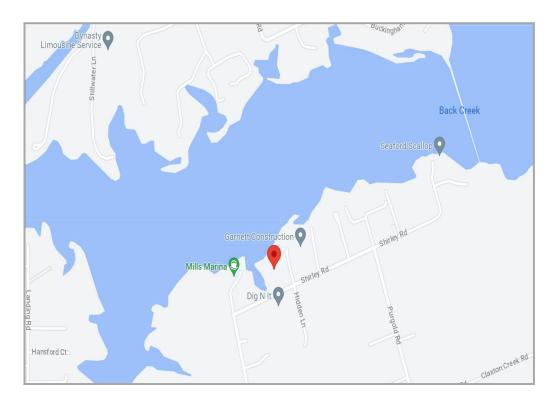

# **Maps**

#### 117 Shirley Road York County, Virginia 23696

**Location:** 117 Shirley Road York County, Virginia

**Description:** This offering is a rare industrial opportunity! The property is 1.8 acres and

has a <u>13,160 square foot</u> warehouse with <u>waterway access</u> to Back Creek. his industrial property / building has oversized roll up doors, tall ceilings, a fenced in parking lot / lay yard, and water access. It's unique zoning, Water Oriented Industrial, comes with a wide array of permitted uses within the