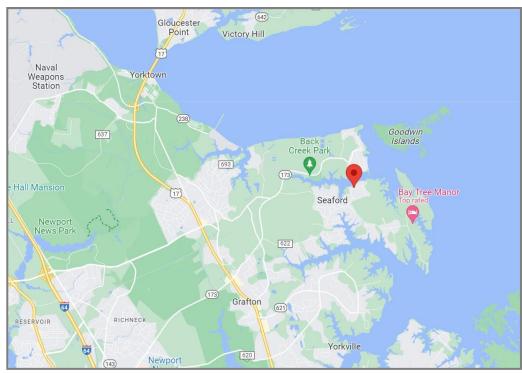

### **Aerial**

#### 117 Shirley Road York County, Virginia 23696

**Location:** 117 Shirley Road York County, Virginia

**Description:** This offering is a rare industrial opportunity! The property is 1.8 acres and

has a <u>13,160 square foot</u> warehouse with <u>waterway access</u> to Back Creek. his industrial property / building has oversized roll up doors, tall ceilings, a fenced in parking lot / lay yard, and water access. It's unique zoning, Water Oriented Industrial, comes with a wide array of permitted uses within the