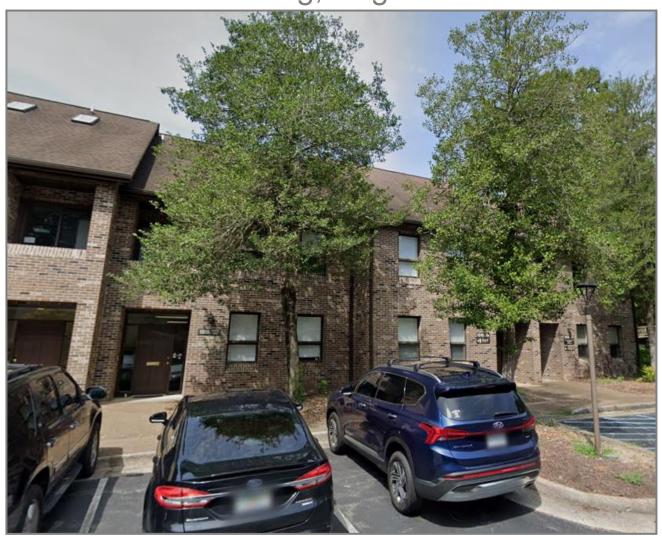

# 1315 Jamestown Road Suite 102 & 103 Williamsburg, Virginia 23185

**Location:** 1315 Jamestown Road Suite 102 & 103 Williamsburg, Virginia 23185

**Description:** This offering consists of two office suites that are currently conjoined

creating approximately 2,304 square feet of leasable space. The property is located in the beautiful Williamsburg Office Park and along side many other professional businesses. In it's current configuration the space has seven individual offices, a break room/kitchenette, two private bathrooms, a

reception area, and two private entrances.

Additionally, the space could be subdivided into two separate office suites

with each being approximately 1,152 square feet.

**Suite Sizes:** Suite 102 – 1,152sq.ft.