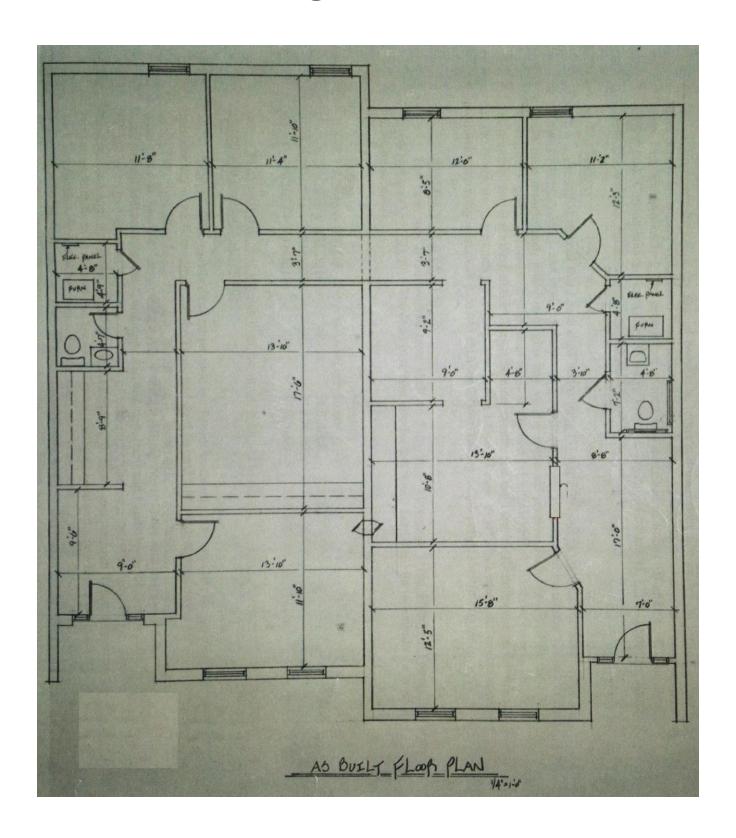

## **Building Dimensions**

creating approximately 2,304 square feet of leasable space. The property is located in the beautiful Williamsburg Office Park and along side many other professional businesses. In it's current configuration the space has seven individual offices, a break room/kitchenette, two private bathrooms, a

reception area, and two private entrances.

Additionally, the space could be subdivided into two separate office suites

with each being approximately 1,152 square feet.

**Suite Sizes:** Suite 102 – 1,152sq.ft.