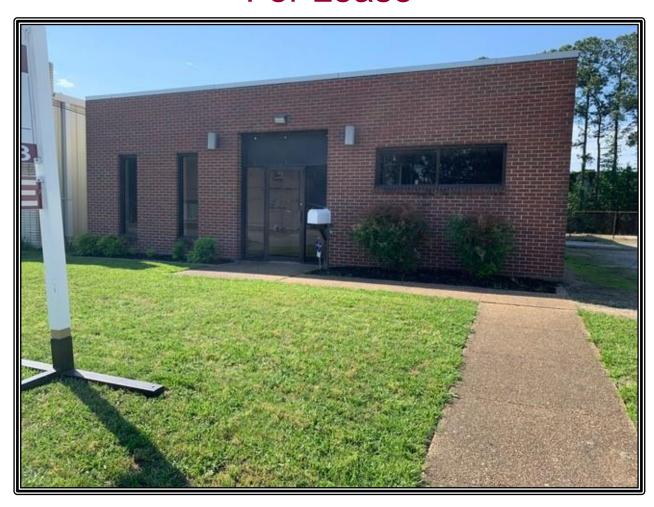

# Office / Warehouse

511 Muller Lane Newport News, Virginia

# Office / Warehouse for Lease 511 Muller Lane Newport News, Virginia

**Description:** Located in the heart of Newport News

**Newly Renovated** 

**Improvements:** 966 SF – Office Space

2,650 SF – Warehouse Space

3,616 SF - Total SF

Site: +/-.51 Acres of Land

**Lease Rate:** \$3,500.00 / Month

**Escalation:** Four percent (4%) annually

**Zoning:** C-2 Retail Commercial District

Additional Amenities:

> Fenced yard area with concrete pad

Office area includes 3 offices, kitchenette, and 2 restrooms

Warehouse has 3 grade level doors, 2 personnel doors and restroom

Also included:

Aerial

Map

C-2 Zoning Matrix