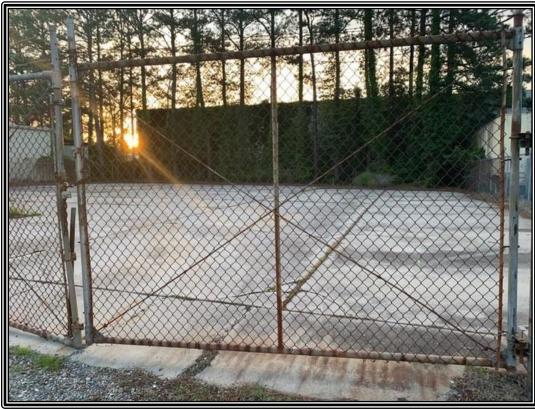

## Great Location with Fenced Outside Storage

3,616 SF - Total SF

Site: +/-.51 Acres of Land

**Lease Rate:** \$3,500.00 / Month

**Escalation:** Four percent (4%) annually

**Zoning:** C-2 Retail Commercial District

Additional Amenities:

> Fenced yard area with concrete pad