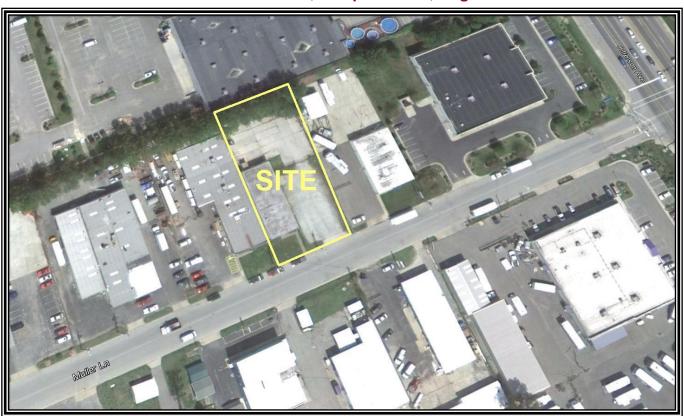

Office area includes 3 offices, kitchenette, and 2 restrooms

Warehouse has 3 grade level doors, 2 personnel doors and restroom

Also included:

Aerial

Map

C-2 Zoning Matrix