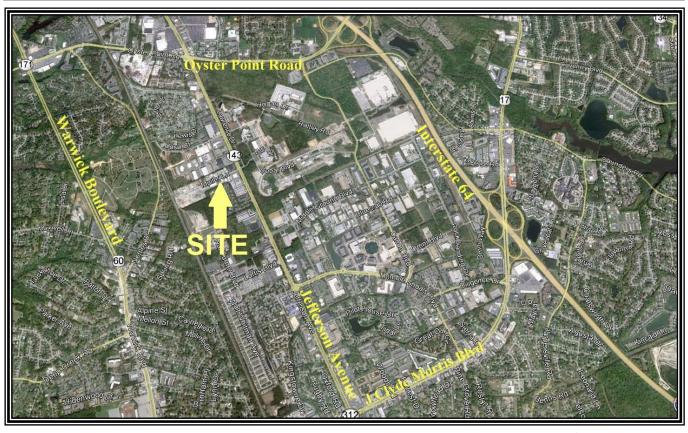

Office area includes 3 offices, kitchenette, and 2 restrooms

Warehouse has 3 grade level doors, 2 personnel doors and restroom

Also included:

Aerial

Map

C-2 Zoning Matrix