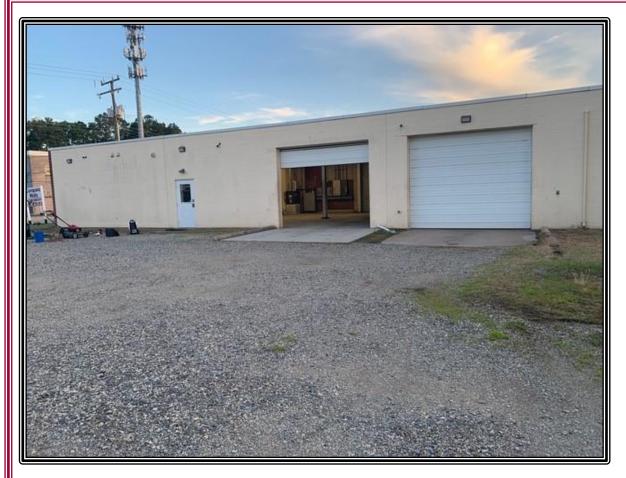

# Office / Warehouse for Lease 511 Muller Lane Newport News, Virginia

**Description:** Located in the heart of Newport News

**Newly Renovated** 

**Improvements:** 966 SF – Office Space

2,650 SF – Warehouse Space

3,616 SF - Total SF

Site: +/-.51 Acres of Land

**Lease Rate:** \$3,500.00 / Month

**Escalation:** Four percent (4%) annually

**Zoning:** C-2 Retail Commercial District

Additional Amenities:

> Fenced yard area with concrete pad

Office area includes 3 offices, kitchenette, and 2 restrooms

Warehouse has 3 grade level doors, 2 personnel doors and restroom

Also included:

Aerial

Map

C-2 Zoning Matrix