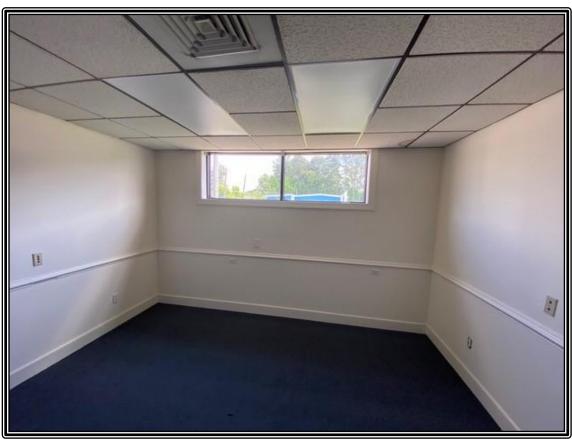

# Office / Warehouse for Lease 511 Muller Lane Newport News, Virginia

**Description:** Located in the heart of Newport News

**Newly Renovated** 

**Improvements:** 966 SF – Office Space

2,650 SF – Warehouse Space

Office area includes 3 offices, kitchenette, and 2 restrooms

Warehouse has 3 grade level doors, 2 personnel doors and restroom

Also included:

Aerial

Map

C-2 Zoning Matrix