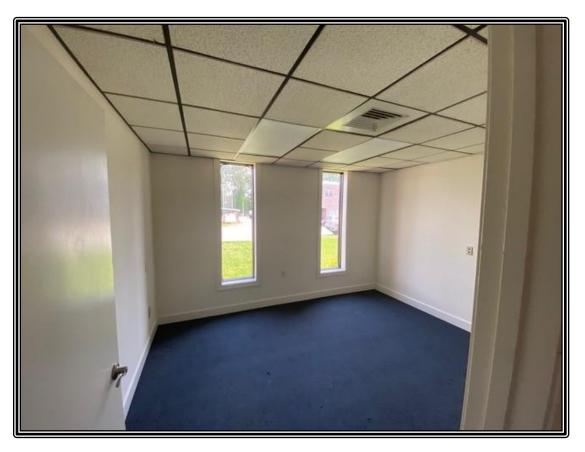

# Office / Warehouse for Lease 511 Muller Lane Newport News, Virginia

**Description:** Located in the heart of Newport News

**Newly Renovated** 

**Improvements:** 966 SF – Office Space

2,650 SF – Warehouse Space

Office area includes 3 offices, kitchenette, and 2 restrooms

Warehouse has 3 grade level doors, 2 personnel doors and restroom

Also included:

Aerial

Map

C-2 Zoning Matrix