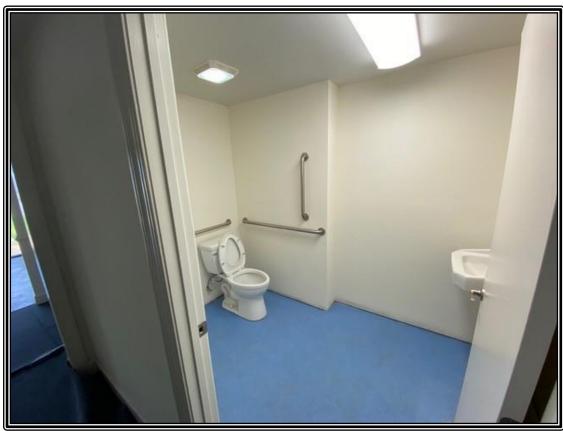

Office area includes 3 offices, kitchenette, and 2 restrooms

Warehouse has 3 grade level doors, 2 personnel doors and restroom

Also included:

Aerial

Map

C-2 Zoning Matrix