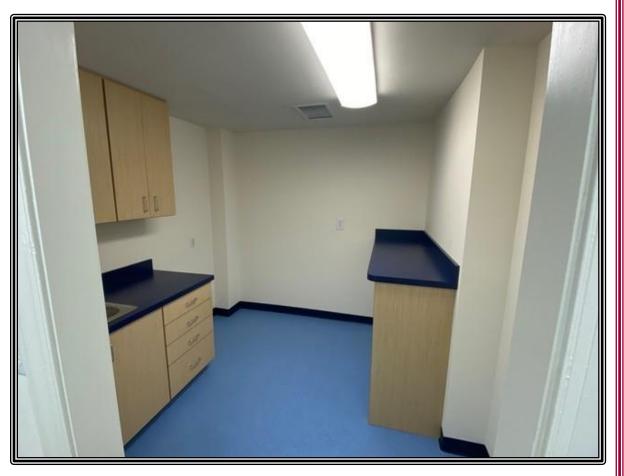

Office area includes 3 offices, kitchenette, and 2 restrooms

Warehouse has 3 grade level doors, 2 personnel doors and restroom

Also included:

Aerial

Map

C-2 Zoning Matrix