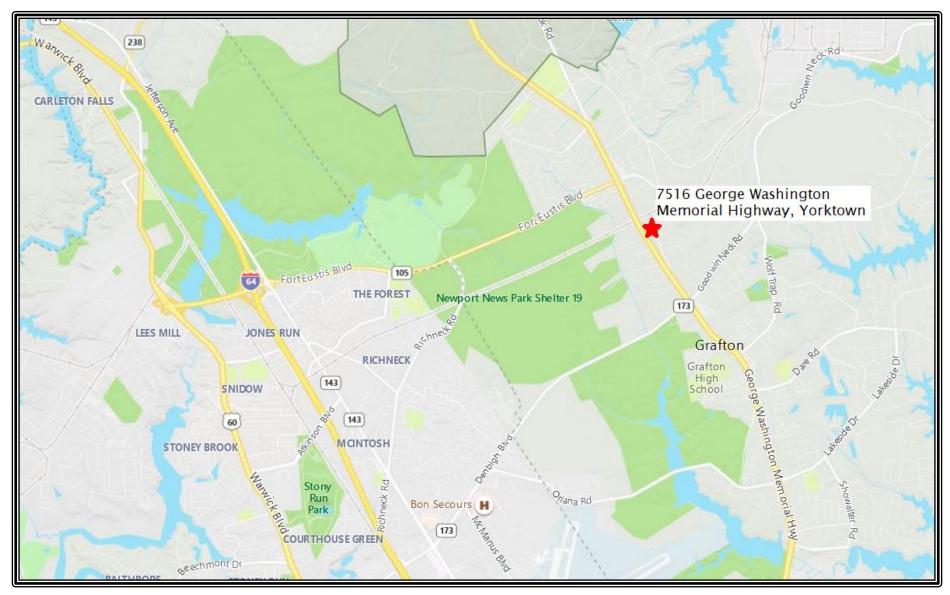

# 7516 George Washington Memorial Highway Yorktown, Virginia

### 7516 George Washington Memorial Highway Yorktown, Virginia

**Location:** 7516 George Washington Memorial Highway, Yorktown

**Description:** The property is located directly on Route 17 in York County. Potential