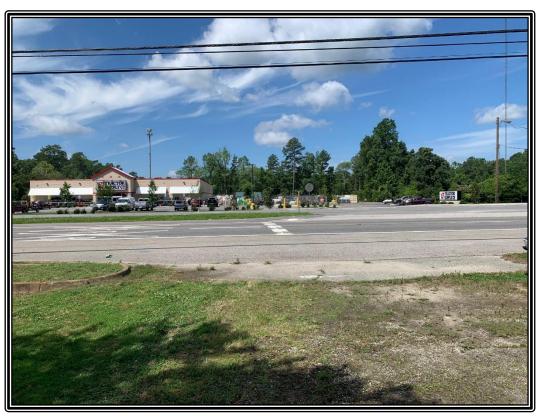

re-development opportunity. Ideal for insurance office, dentist, attorney's office and more. The site is directly across the street from the newly

constructed Tractor Supply.

**Building Size:** 1,137 square feet

#### **General Information:**

- Close access to Interstate-64
- ➤ Median cut at Property for easy ingress and egress
- > Rare opportunity
- ➤ Well established area
- Surrounded by numerous retailers and solid residential neighborhoods