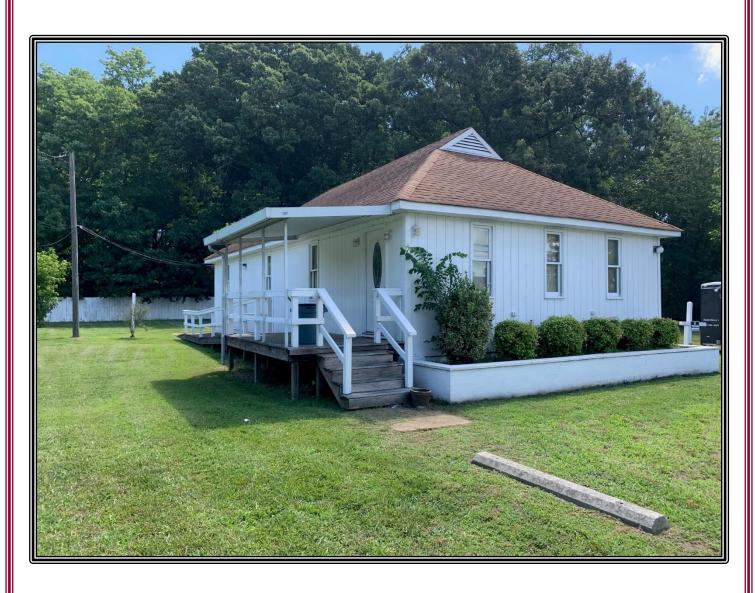

### 7516 George Washington Memorial Highway Yorktown, Virginia

**Location:** 7516 George Washington Memorial Highway, Yorktown

**Description:** The property is located directly on Route 17 in York County. Potential

re-development opportunity. Ideal for insurance office, dentist, attorney's office and more. The site is directly across the street from the newly

constructed Tractor Supply.

**Building Size:** 1,137 square feet

**Land Area:**  $\pm$  .96 acre

**Sale Price:** \$400,000.00 **PRICE REDUCED:** \$375,000.00

**Zoning:** GB: General Business. Multiple allowable uses by right.