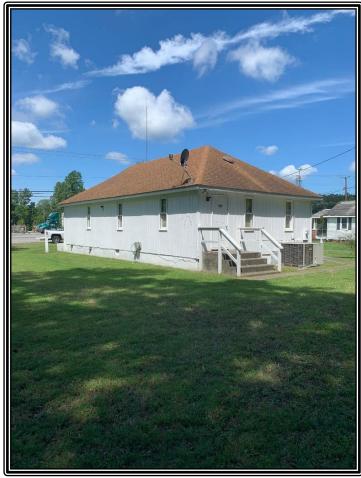

re-development opportunity. Ideal for insurance office, dentist, attorney's office and more. The site is directly across the street from the newly

constructed Tractor Supply.

**Building Size:** 1,137 square feet

**Land Area:**  $\pm$  .96 acre

**Sale Price:** \$400,000.00 **PRICE REDUCED:** \$375,000.00

**Zoning:** GB: General Business. Multiple allowable uses by right.