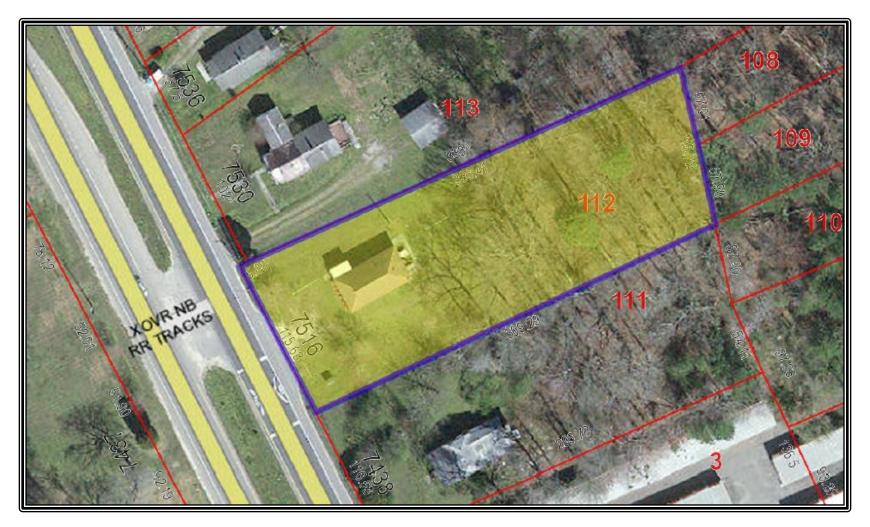

### 7516 George Washington Memorial Highway Yorktown, Virginia

Property is highlighted in yellow and outlined in purple. For illustration purposes only.