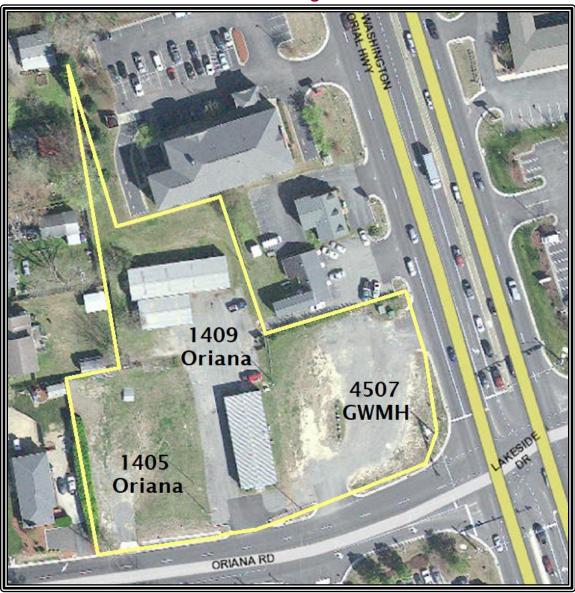

# 4507 George Washington Memorial Highway and 1409 and 1405 Oriana Road Yorktown, Virginia

**Location:** Signalized intersection at the corner of US Route 17 (George

Washington Memorial Highway) and Oriana Road

140' frontage on Route 17 and 323' frontage on Oriana Road

**Description:** Prominent visibility on Route 17 and the perfect site for redevelopment –

a rare find in York County! This property has dual road frontage.

Land Area: 1.92 acres

**Sales Price:** \$1,600,000.00

**Traffic Count**: 34,000 vehicles per day

**Zoning:** GB – General Business. Multiple allowable uses by right are attached in

the marketing package.

**General Information:** 

Rare opportunity

> Well established area

> Surrounded by numerous retailers and solid residential

neighborhoods

Also included:

Aerial Maps

Conceptual Site Plan

> DEQ closure letter dated October 30, 2018