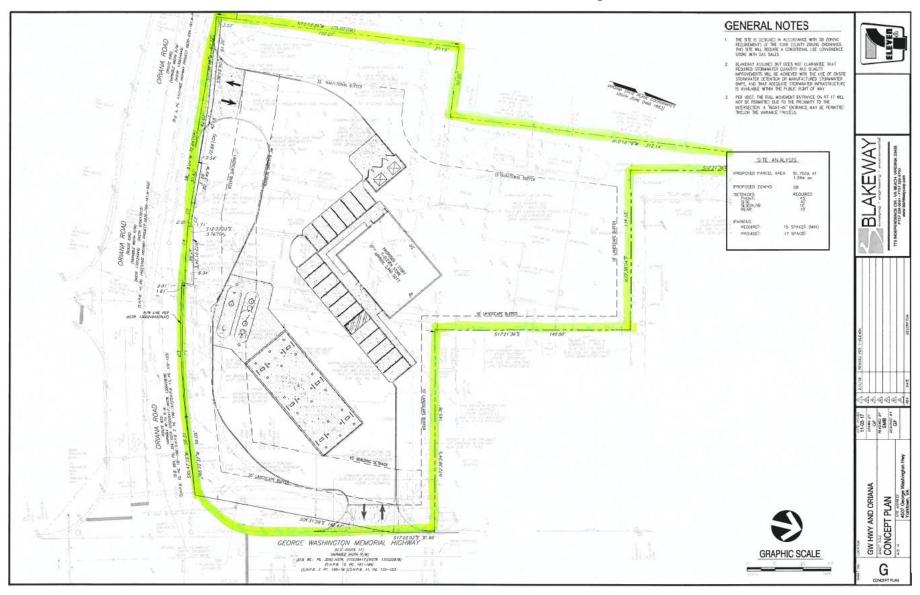

# 4507 George Washington Memorial Highway 1409 & 1405 Oriana Road, Yorktown, Virginia

Conceptual Site Plan for 7-Eleven. For illustration purposes only.

This information was obtained from sources deemed to be reliable, but is not warranted.