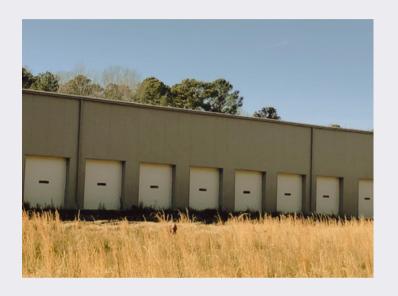

#### **ABOUT THIS PROPERTY:**

- Total Industrial acreage is +/- 19 Acres comprised of two separate parcels
- +/- 144,000 SF Industrial Warehouse building is situated on Parcel 1 which contains +/- 16.122 acres
- Parcel 2A contains +/- 3.208 acres and could be used for trailer parking or an additional building
- Site Plan Approved
- New Roof
- Ceiling height: 18' 21'
- Floor: 7" concrete slab
- Ideal storage/distribution/manufacturing facility
- Multiple dock loading doors
- Power: 3 phase, amps to be determined
- Renovation paused for specific Tenant requirements

#### **GENERAL INFORAMTION:**

- Built in 1974, expanded in 1981 and renovations in 2022/2023
- Located in an Opportunity Zone and a Foreign Trade Zone (FTZ)