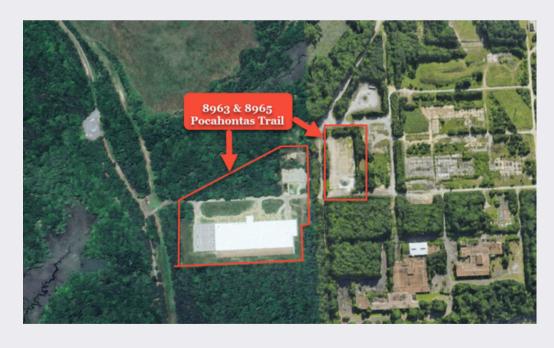

# INDUSTRAIL BUILDING FOR SALE OR LEASE 8963 & 8965 POCAHONTAS TRAIL **WILLIAMSBURG, VA**

## +/- 144,000 SF

#### **ABOUT THIS PROPERTY:**

- Total Industrial acreage is +/- 19 Acres comprised of two separate parcels
- +/- 144,000 SF Industrial Warehouse building is situated on Parcel 1 which contains +/- 16.122 acres
- Parcel 2A contains +/- 3.208 acres and could be used for trailer parking or an additional building
- Site Plan Approved
- New Roof
- Ceiling height: 18' 21'
- Floor: 7" concrete slab
- Ideal storage/distribution/manufacturing facility
- Multiple dock loading doors
- Power: 3 phase, amps to be determined
- Renovation paused for specific Tenant requirements