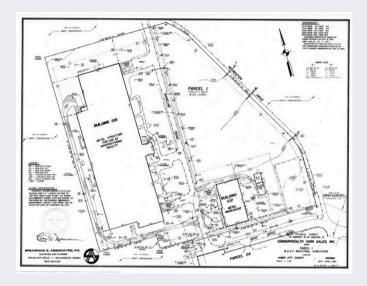

#### **ABOUT THIS PROPERTY:**

- Total Industrial acreage is +/- 19 Acres comprised of two separate parcels
- +/- 144,000 SF Industrial Warehouse building is situated on Parcel 1 which contains +/- 16.122 acres
- Parcel 2A contains +/- 3.208 acres and could be used for trailer parking or an additional building
- Site Plan Approved
- New Roof
- Ceiling height: 18' 21'
- Floor: 7" concrete slab
- Ideal storage/distribution/manufacturing facility
- Multiple dock loading doors
- Power: 3 phase, amps to be determined
- Renovation paused for specific Tenant requirements