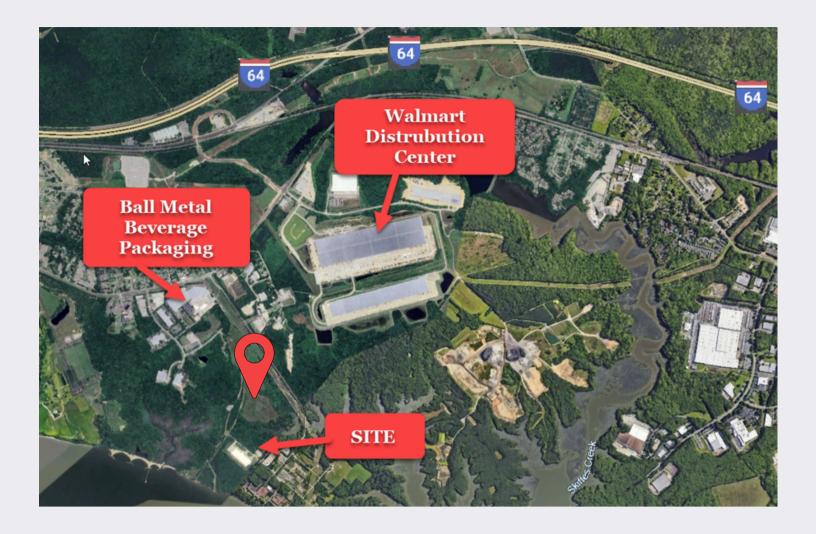

### **AERIAL MAP**

- Located along Pocahontas Trail (Route 60)
- +/- 3.5 mile from Interstate 64
- +/- 20 miles West of the Newport News Marine Terminal
- +/- 35 miles West of the Norfolk International Terminal
- +/- 55 miles East of City of Richmond
- 30 minute drive time to Interstate 295/95